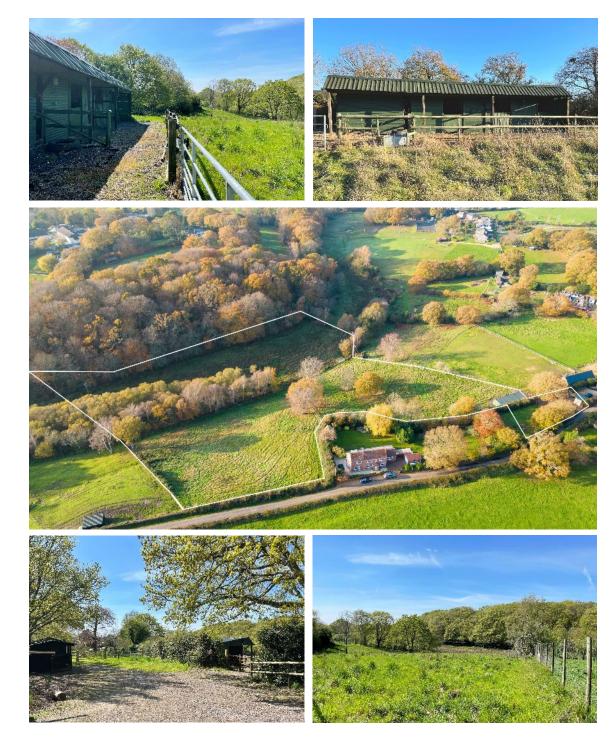

This much sought after land is in a picturesque rural position on the peripheries of the village, bordering the open forest and providing the potential for excellent grazing.

Accessed via a 5 bar gate, there is a large area of hardstanding with a storage barn, stable and a water supply, leading via a further gate to a stable complex with 3 stables and a tack room. The associated grounds lie in front of the stables and offer a combination of gently sloping paddock and forest land enclosed by stock fencing.

The land slopes down to a small stream which runs across the land adjacent to the woodland to the rear.

Guide Price £265,000