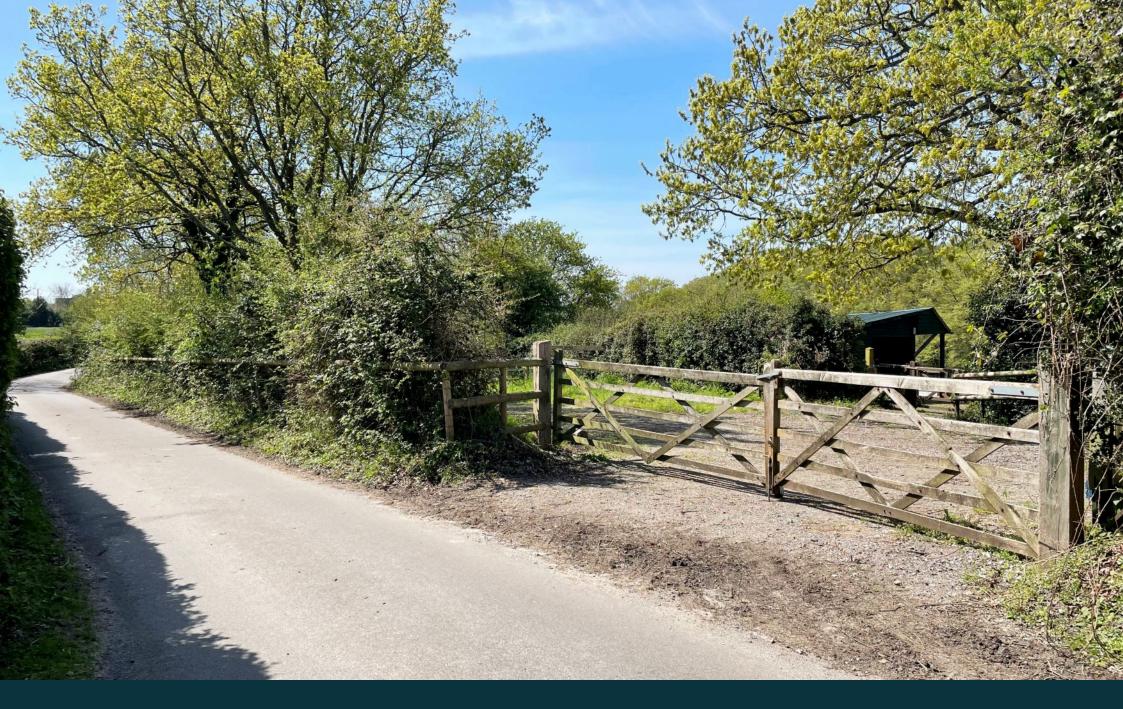

This much sought after land is in a picturesque rural position on the peripheries of the village, bordering the open forest and providing the potential for excellent grazing.

Accessed via a 5 bar gate, there is a large area of hardstanding with a storage barn, stable and a water supply, leading via a further gate to a stable complex with 3 stables and a tack room. The associated grounds lie in front of the stables and offer a combination of gently sloping paddock and forest land enclosed by stock fencing.