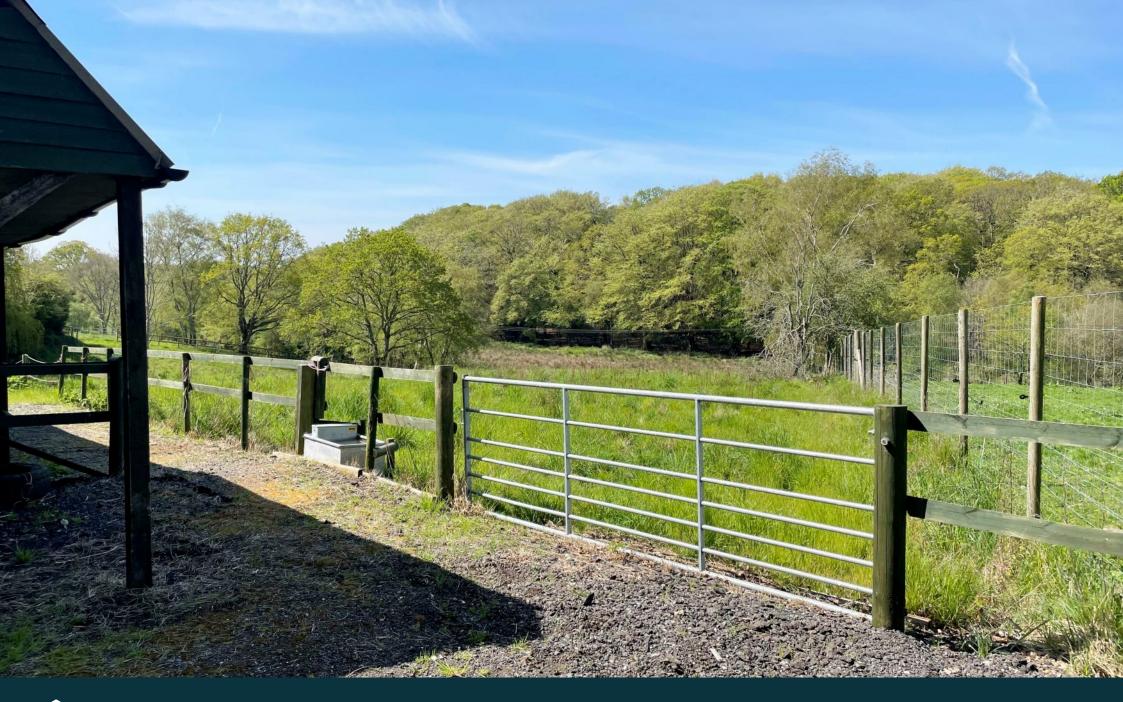

This much sought after land is in a picturesque rural position on the peripheries of the village, bordering the open forest and providing the potential for excellent grazing.

Accessed via a 5 bar gate, there is a large area of hardstanding with a storage barn, stable and a water supply, leading via a further gate to a stable complex with 3 stables and a tack room. The associated grounds lie in front of the stables and offer a combination of gently sloping paddock and forest land enclosed by stock fencing.

The land slopes down to a small stream which runs across the land adjacent to the woodland to the rear.

Guide Price £265,000