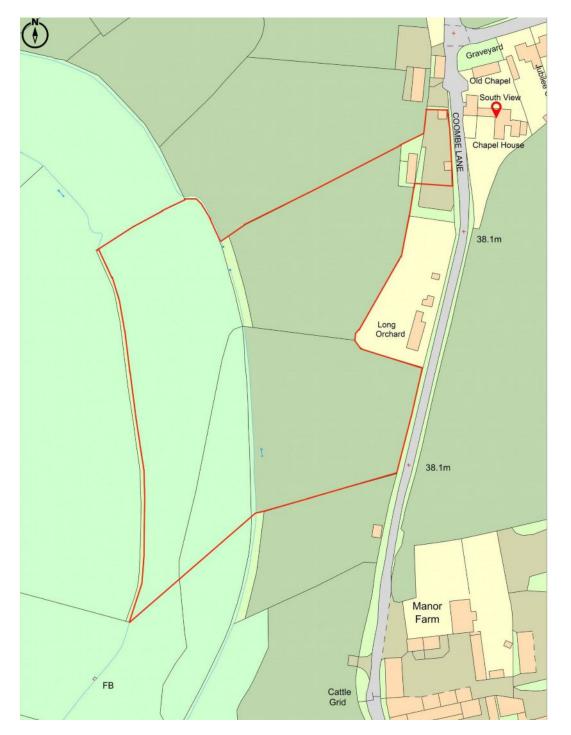

## LAND AT COOMBE LANE SWAY • NEW FOREST

A fantastic opportunity to acquire a prime parcel of agricultural/grazing land of approximately 4.46 acres, conveniently located on the outskirts of the village of Sway and with direct forest access providing unlimited horse riding with very minimal road work.

## Directions

From our office in Brockenhurst proceed towards the village of Sway, turning left just before the Hare and Hounds public house into Pitmore Lane. Continue to follow the road for a short distance and take the second right hand turning into Coombe Lane. The land can then be found after a short distance, just after the turning for Chapel Lane, on the right-hand side.