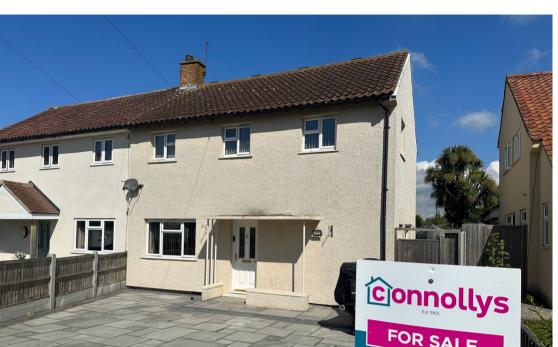

# Laburnum Drive Corringham SS17 7QF

- Three/Four Bedrooms
- Gas Central Heating
- Upvc Double Glazed
- Ground Floor Bedroom/Office
- Fitted Kitchen
- Ground Floor WC
- Spacious Lounge
- Family Bathroom/WC
- Approx 90' Rear Garden
- Off Street Parking

connollys

Connollys are pleased to offer for sale this three/four bedroom semi-detached house. The property has an advantage of benefitting from a ground floor Wc and ground floor bedroom/study. Upstairs features three good sized bedrooms and family bathroom. The property also benefits gas central heating, Upvc double glazed widows and approx 90' rear garden and off street parking provided to front. An early viewing is advised to avoid disappointment.

# £440,000 Freehold

"To view the full sales particulars, please visit our website: www.connollysestates.co.uk"