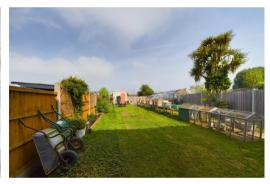

#### **Rear Garden:**

Approximately 90'.

# **Front Garden:**

Provides off street parking.