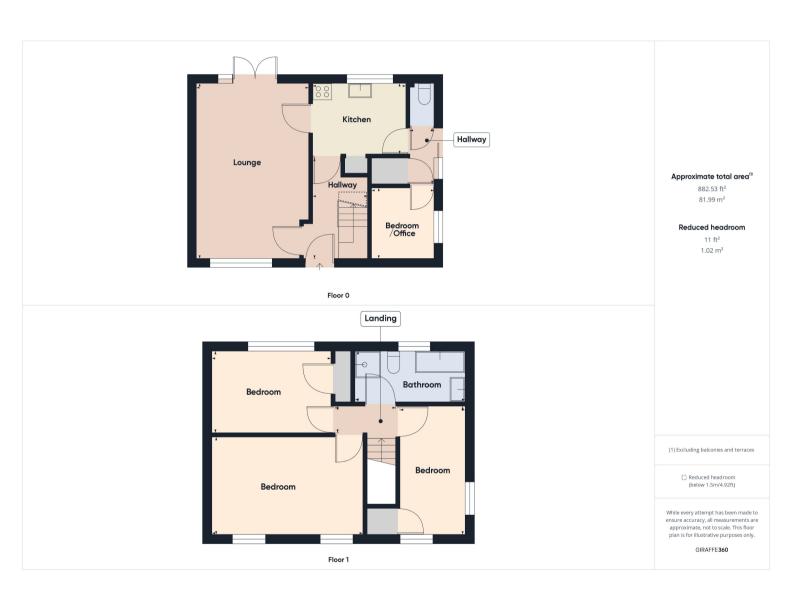

# Lounge:

18' 6" x 11' 11" (5.64m x 3.63m)

#### Kitchen:

10' 0" x 7' 6" (3.05m x 2.29m)

### **Ground Floor WC:**

## **Ground Floor Bedroom/Study:**

7' 5" x 6' 7" (2.26m x 2.01m)

#### **Bedroom One:**

15' 0" x 9' 11" (4.57m x 3.02m)

#### **Bedroom Two:**

12' 0" x 8' 3" (3.66m x 2.51m)

#### **Bedroom Three:**

12' 9" x 6' 9" (3.89m x 2.06m)