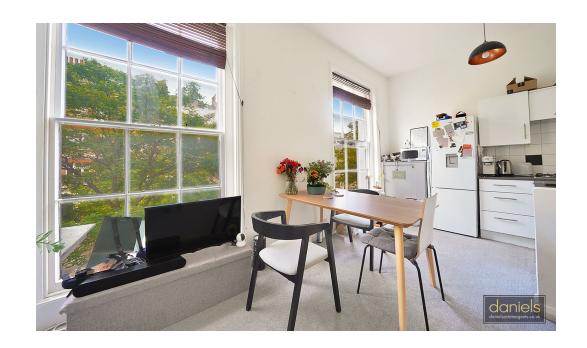

## PROPERTY DESCRIPTION

A WELL PRESENTED & BRIGHT ONE BEDROOM FIRST FLOOR FLAT located in this desirable location in St Marys Terrace within close proximity to Paddington Basin and both Warwick Avenue Bakerloo line & Paddington Central, Circle, Hammersmith, and District Link stations.

The property is Available mid July and boasts SPACIOUS OPEN PLAN LIVING ROOM & KITCHEN AREA, FAMILY BATHROOM & DOUBLE BEDROOM.

Situated offering easy access to Little Venice and Central London . The apartment boasts lots of natural light and good space throughout.

## **POINTS OF INTEREST**

- WELL PRESENTED
- ONE BEDROOM
- CENTRAL LONDON LOCATION

- WARWICK AVENUE TUBE STATION
- PADDINGTON BASIN CLOSE BY
- FIRST FLOOR