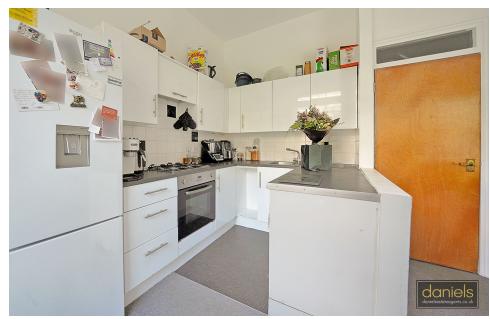

## PROPERTY DESCRIPTION

A WELL PRESENTED & BRIGHT ONE BEDROOM FIRST FLOOR FLAT located in this desirable location in St Marys Terrace within close proximity to Paddington Basin and both Warwick Avenue Bakerloo line & Paddington Central, Circle, Hammersmith, and District Link stations.

The property is Available mid July and boasts SPACIOUS OPEN PLAN LIVING ROOM & KITCHEN AREA, FAMILY BATHROOM & DOUBLE BEDROOM.

Situated offering easy access to Little Venice and Central London . The apartment boasts lots of natural light and good space throughout.

## **POINTS OF INTEREST**

- WELL PRESENTED
- ONE BEDROOM
- CENTRAL LONDON LOCATION

- WARWICK AVENUE TUBE STATION
- PADDINGTON BASIN CLOSE BY
- FIRST FLOOR