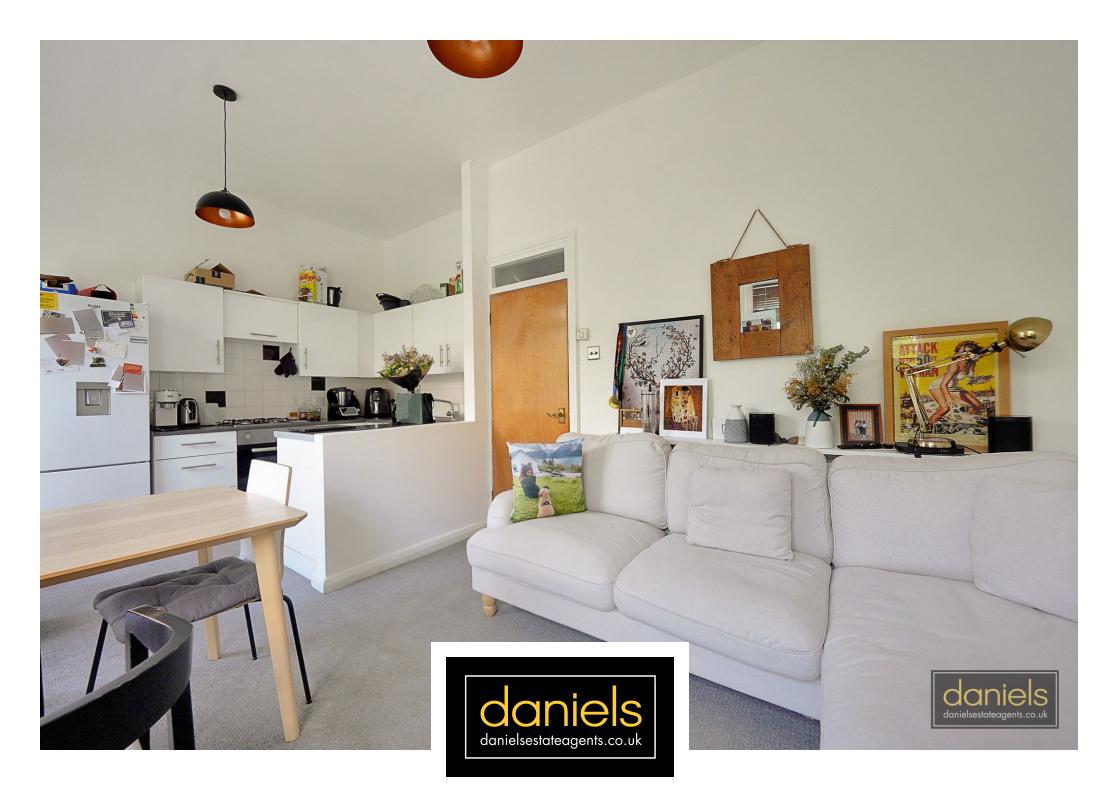

## PROPERTY DESCRIPTION

A WELL PRESENTED & BRIGHT ONE BEDROOM FIRST FLOOR FLAT located in this desirable location in St Marys Terrace within close proximity to Paddington Basin and both Warwick Avenue Bakerloo line & Paddington Central, Circle, Hammersmith, and District Link stations.

The property is Available mid July and boasts SPACIOUS OPEN PLAN LIVING ROOM & KITCHEN AREA, FAMILY BATHROOM & DOUBLE BEDROOM.

Situated offering easy access to Little Venice and Central London . The apartment boasts lots of natural light and good space throughout.

## **POINTS OF INTEREST**

- WELL PRESENTED
- ONE BEDROOM
- CENTRAL LONDON LOCATION

- WARWICK AVENUE TUBE STATION
- PADDINGTON BASIN CLOSE BY
- FIRST FLOOR