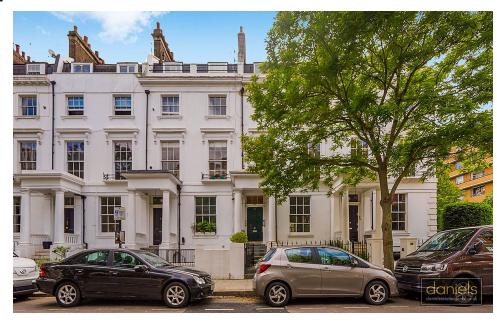

St Marys Terrace, Paddington, London W2 1SU £2,500 pcm

## PROPERTY DESCRIPTION

A WELL PRESENTED & BRIGHT ONE BEDROOM FIRST FLOOR FLAT located in this desirable location in St Marys Terrace within close proximity to Paddington Basin and both Warwick Avenue Bakerloo line & Paddington Central, Circle, Hammersmith, and District Link stations.

## **POINTS OF INTEREST**

- WELL PRESENTED
- ONE BEDROOM
- CENTRAL LONDON LOCATION

- WARWICK AVENUE TUBE STATION
- PADDINGTON BASIN CLOSE BY
- FIRST FLOOR