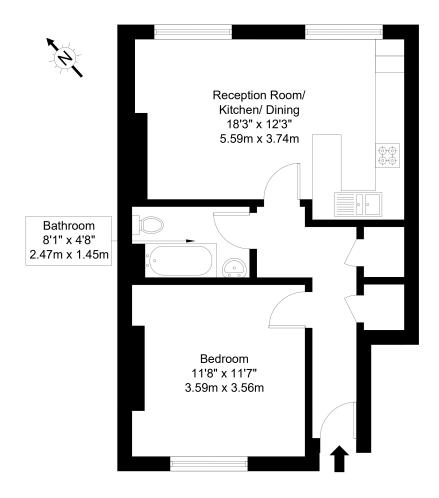

## St. Marys Terrace, W2 1SU

Approx Gross Internal Area = 45.7 sq m / 491 sq ft

First Floor

Ref: Copyright B L E