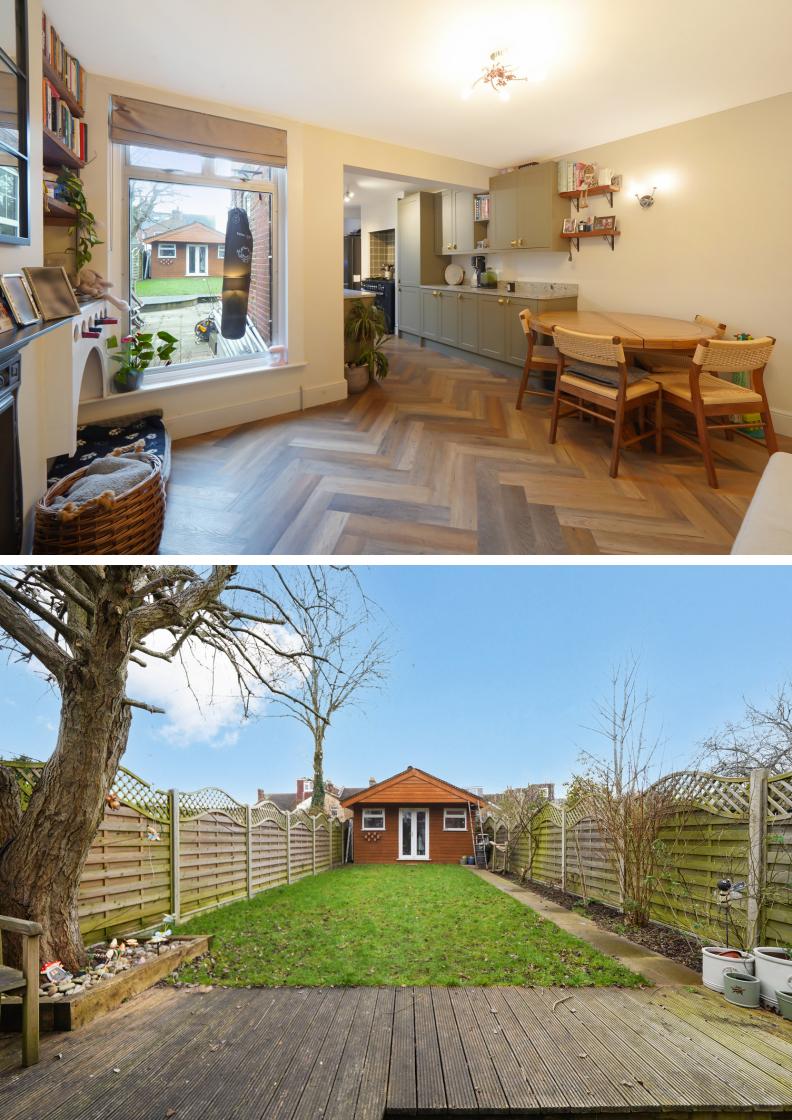

## Furzehill Road, Borehamwood, WD6

A well presented three bedroom semi-detached family home benefiting from off street parking for two cars and a generous rear garden.

This 978 Sq Ft (90 Sq M) house boasts a charming reception room with bay window as well as an expansive open plan kitchen/reception area at the rear which is perfect for entertaining and offers direct access to the rear garden. Additional benefits include a summerhouse/garden office, side access and ample storage throughout. Planning permission for a double storey rear extension had been granted and documentation can be provided for this upon request.

## Features

- Three Bedroom Family
  Home
- Semi-Detached House
- Off Street Parking For
- Two Cars
- Side Access To Garden
- Garden Office
- Open Plan
  - Kitchen/Reception
- Charming Reception
  Room
- Ideally Positioned
- Generous Rear Garden