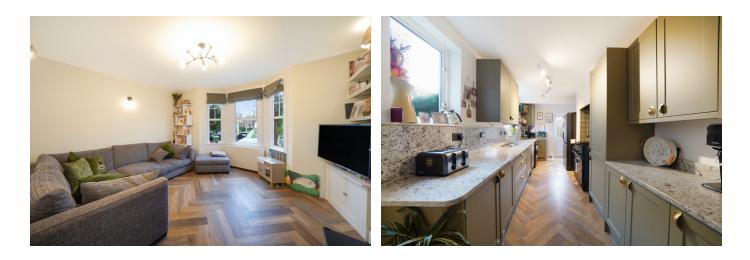

## Furzehill Road, Borehamwood, WD6

A well presented three bedroom semi-detached family home benefiting from off street parking for two cars and a generous rear garden.

This 978 Sq Ft (90 Sq M) house boasts a charming reception room with bay window as well as an expansive open plan kitchen/reception area at the rear which is perfect for entertaining and offers direct access to the rear garden. Additional benefits include a summerhouse/garden office, side access and ample storage throughout. Planning permission for a double storey rear extension had been granted and documentation can be provided for this upon request.

## Features

- Three Bedroom Family
  Home
- Semi-Detached House
- Off Street Parking For
- Two Cars
- Side Access To Garden
- Garden Office
- Open Plan
  - Kitchen/Reception
- Charming Reception
  Room
- Ideally Positioned
- Generous Rear Garden