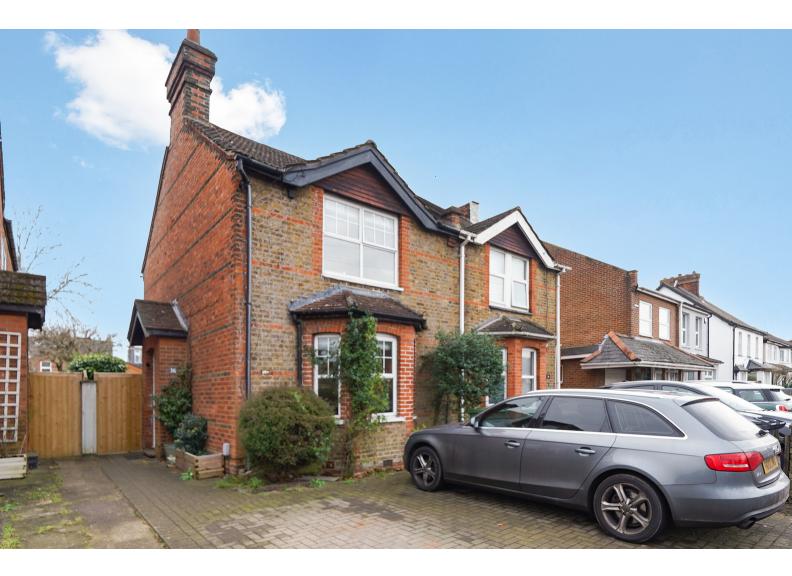

Furzehill Road, Borehamwood, WD6

£615,000

## Furzehill Road, Borehamwood, WD6

A well presented three bedroom semi-detached family home benefiting from off street parking for two cars and a generous rear garden.

This 978 Sq Ft (90 Sq M) house boasts a charming reception room with bay window as well as an expansive open plan kitchen/reception area at the rear which is perfect for entertaining and offers direct access to the rear garden. Additional benefits include a summerhouse/garden office, side access and ample storage throughout. Planning permission for a double storey rear extension had been granted and documentation can be provided for this upon request.

Furzehill Road is ideally positioned for the local amenities, restaurants and transport links that Borehamwood has to offer.