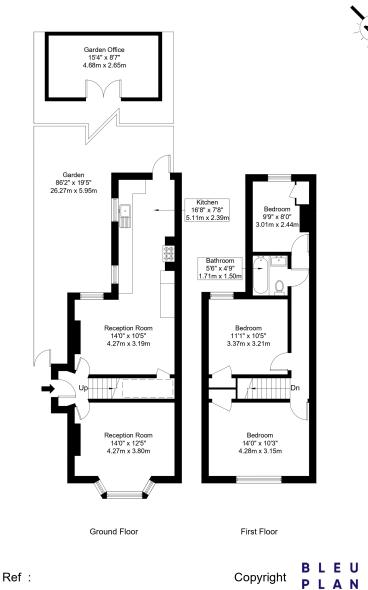

## Furzehill Road, WD6 2DF

Approx Gross Internal Area = 90.88 sq m / 978 sq ft Garden = 145.97 sq m / 1571 sq ft Garden Office = 12.40 sq m / 133 sq ft Total = 249.25 sq m / 2682 sq ft

The Floor plan is not to scale and measurements and areas shown are approximate and therefore should be used for illustrative purposes only. The plan has been prepared in accordance with the RICS code of Measuring Practice and whilst we have confidence in the information produced it must not be relied on. If there is any aspect of particular importance, you should carry out or commission your own inspection of the property.

Copyright @ BLEUPLAN

We aim to make our particulars both accurate and reliable. However they are not guaranteed; nor do they form part of an offer or contract. If you require clarification on any points then please contact us, especially if you're traveling some distance to view. Please note that appliances and heating systems have not been tested and therefore no warranties can be given as to their good working order.