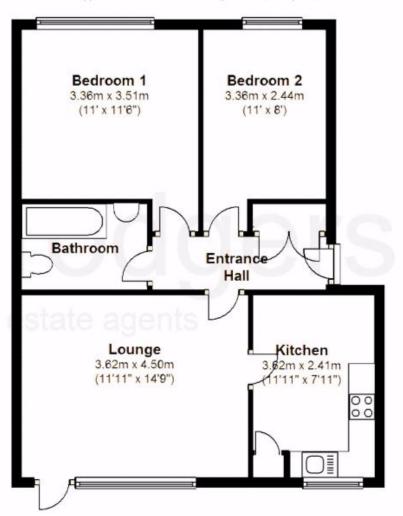

## The Poplars, Harefield UB9 6NR

Approx. Gross Internal Area 57 sq. Metres (618 sq. feet)

Whilst every attempt has been made to ensure the accuracy of the floor plans contained here, measurements of doors, windows and rooms are approximate and no responsibility is taken for any error, omission or mis-statement. These plans are for representation purposes only as defined by the RICS Code of Measuring Practice and should be used as such by any prospective purchaser. The services, systems and appliances listed in this specification have not