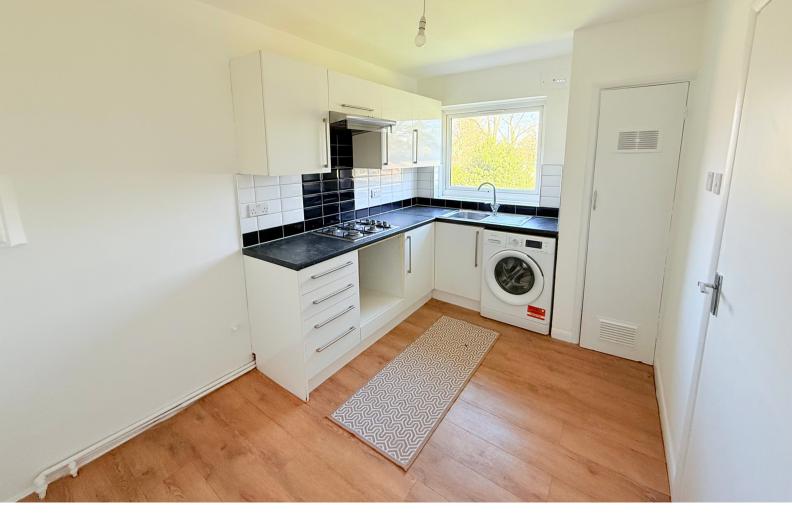

#### Kitchen Breakfast Room

11' 11" x 7' 11" (3.63m x 2.41m) Partly tiled with modern wall and base units. Work surfaces with one and a half bowl stainless steel sink unit with mixer tap. Four ring gas hob with extractor hood over. Space for oven. Plumbed for washing machine/dryer. Cupboard housing wall mounted central heating boiler. Double glazed