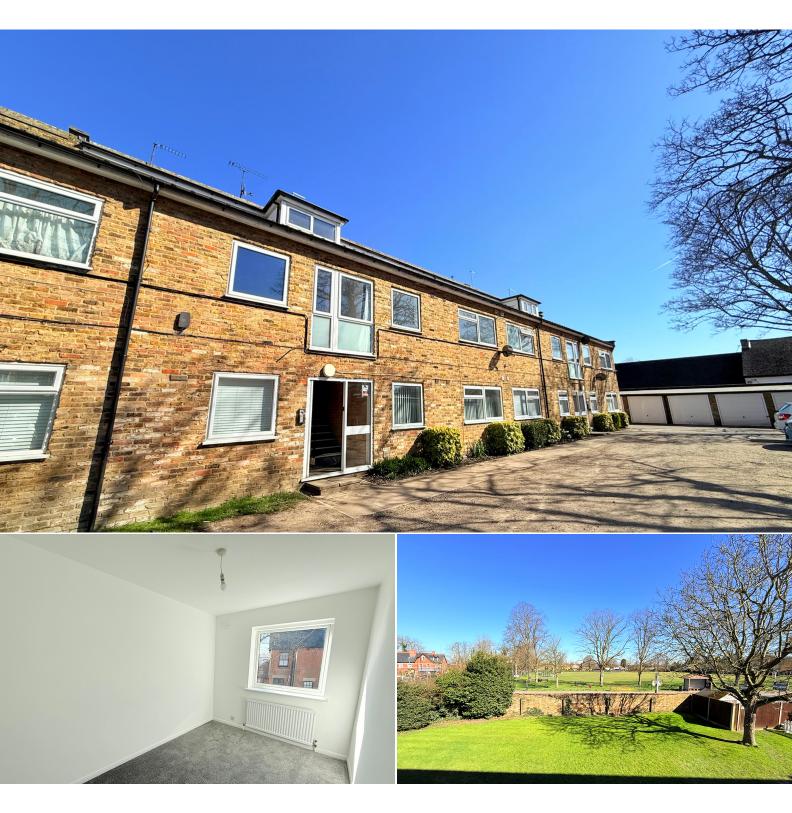

Breakspear Road North Harefield, , UB9 6NR

# £325,000

A very well presented first floor apartment located in the heart of Harefield Village which has been newly renovated and decorated throughout. The property is located in the heart of the village close to local amenities and schools. There is public transport links to Uxbridge, Denham, Northwood, and Ruislip. The accommodation comprises an entrance hallway, a spacious lounge/diner, a newly fitted kitchen/breakfast room, two double bedrooms and a newly fitted bathroom. Further features include a balcony over looking the village green, a garage and off street parking and long lease. No upper chain.

#### Living Room

11' 11" x 14' 9" (3.63m x 4.50m) Radiator. Double glazed windows over looking village green . Casement door with double glazed glass insets leading to balcony.

#### **Bedroom One**

11' 0" x 11' 6" (3.35m x 3.51m) Downlighters. Radiator. Double glazed windows.