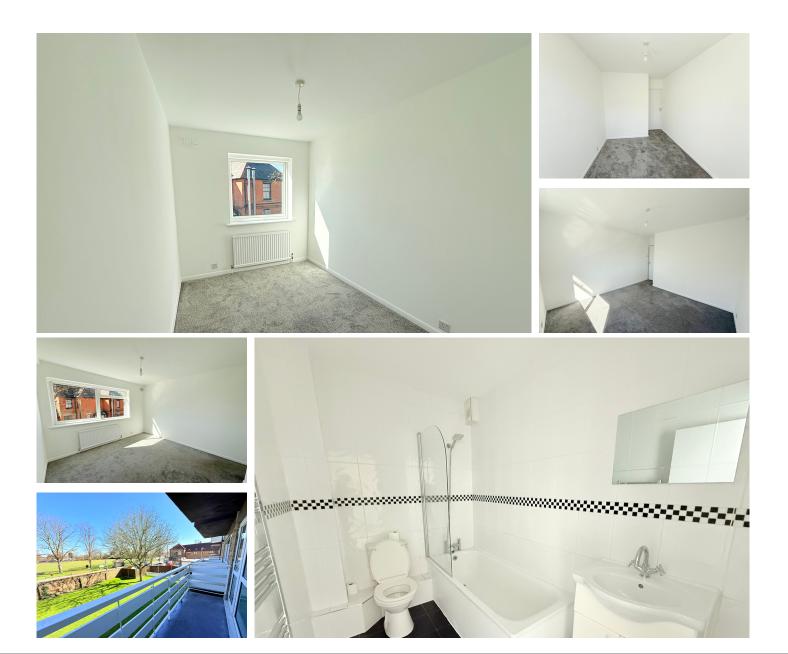

#### **Bedroom One**

11' 0" x 11' 6" (3.35m x 3.51m) Downlighters. Radiator. Double glazed windows.

#### **Bedroom Two**

11' 0" x 8' 0" (3.35m x 2.44m) Radiator. Double glazed window.

#### Bathroom

Fully tiled with a white suite incorporating bath with mixer tap and wall shower attachment, w.c and wash hand basin with mixer tap and cupboard under. Heated chrome towel rail.