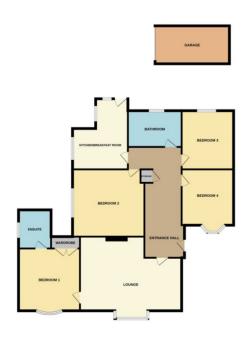

## Bourne £275,000

\*\*\*SPACIOUS AND FLEXIBLE ACCOMMODATION\*\*\* Rosedale are pleased to offer this bungalow to the market within walking distance to Bourne town centre and Bourne Grammar school. The property has been extensively extended to nearly double its original size with approximately 1640 sq ft of accommodation. The property also boasts a corner plot with a driveway at the back leading to a single garage. The bungalow has four bedrooms, or three and a dining room and the main bedroom has a ensuite. There is a spacious lounge, kitchen and family bathroom. There is a walled/fenced side and rear garden. The bungalow is situated in a popular cul-de-sac and is ready to move in. To really appreciate this bungalow viewings are highly recommended. EPC Energy C/Council Tax Band B.