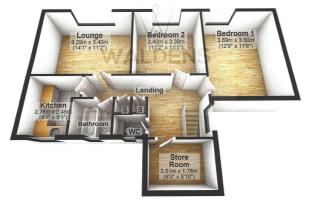

This property is ideal for first-time buyers or investment opportunity.

Lease - 125 Years from 1988. Ground Rent - £10.00Pa. Service/Maintenance Charge for 2023 - £297.00

Ground Floor

First Floor

Whilst every attempt has been made to ensure the accuracy of the floor plan contained here, measurements of doors, windows, rooms and any other items are approximate and no responsibilities for any errors, ornissions, or mis-statements is taken by the Author or Agents. This Plan is for illustration purposes only and should be used as such by any prospective purchaser Plan produced using PlanUp.