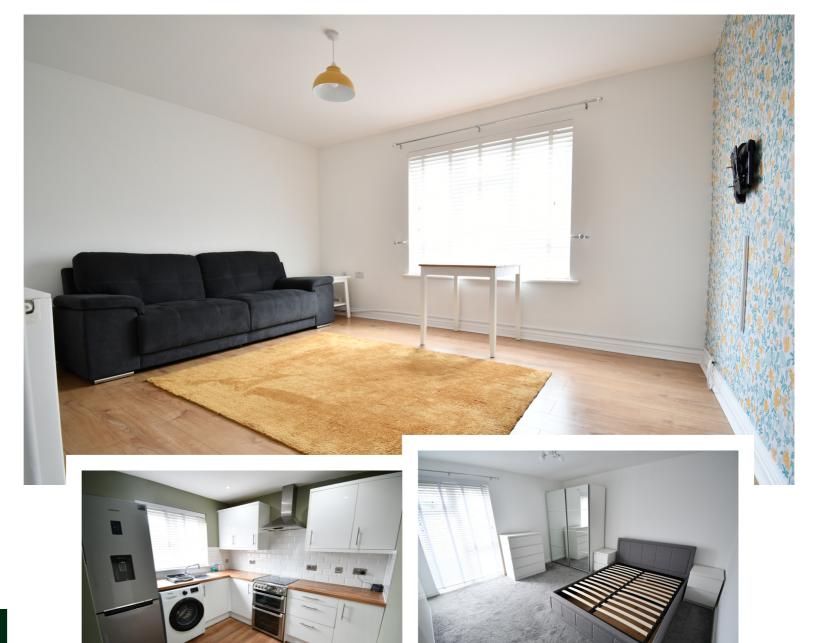

This beautifully presented property comprises a separate kitchen and reception room, two generous sized bedrooms and an additional room that could be used as a home office/study. Refitted bathroom in good condition, separate WC, extra storage in the hallway plus a communal garden.