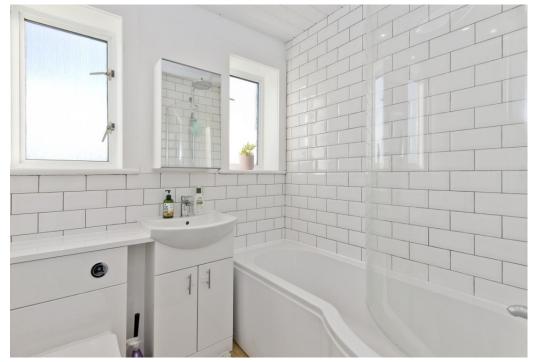

### Features

- End-terrace house in St Andrews
- Well-presented, modern interiors
- Welcoming entrance hall
- Spacious open-plan living room, dining room, and garden room
- Bright kitchen and rear vestibule with storage and garden access
- Three well-proportioned double bedrooms
- Stylish, contemporary bathroom with showerover-bath
- Generous rear garden
- Low-maintenance front garden
- Detached single garage
- Private multi-car driveway
- Gas central heating system
- Double-glazed windows