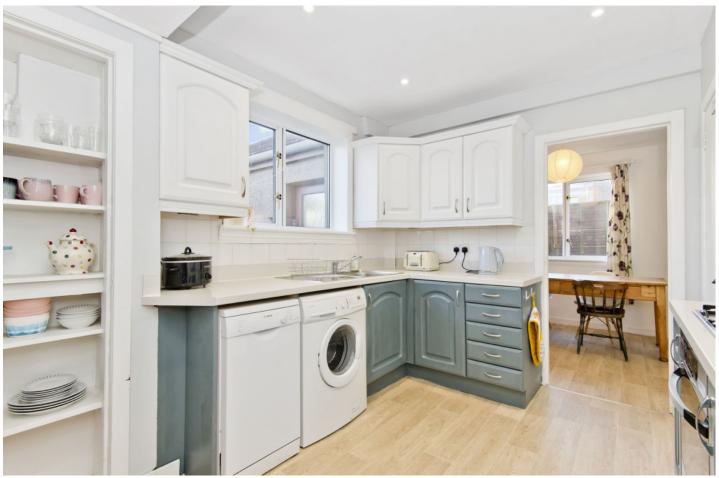

### Summary

Situated within an established residential area of St Andrews, this three-bedroom end-terrace house offers spacious living areas and is presented with attractive, modern interiors. Sure to appeal to families and those looking for a quiet home, yet still within easy reach of excellent amenities, the home lies within walking distance of the town centre, schools, the university, world-class golfing facilities, transport links, and the beach.

### Features

- End-terrace house in St Andrews
- Well-presented, modern interiors
- Welcoming entrance hall
- Spacious open-plan living room, dining room, and garden room
- Bright kitchen and rear vestibule with storage and garden access
- Three well-proportioned double bedrooms
- Stylish, contemporary bathroom with showerover-bath
- Generous rear garden
- Low-maintenance front garden
- Detached single garage
- Private multi-car driveway
- Gas central heating system
- Double-glazed windows