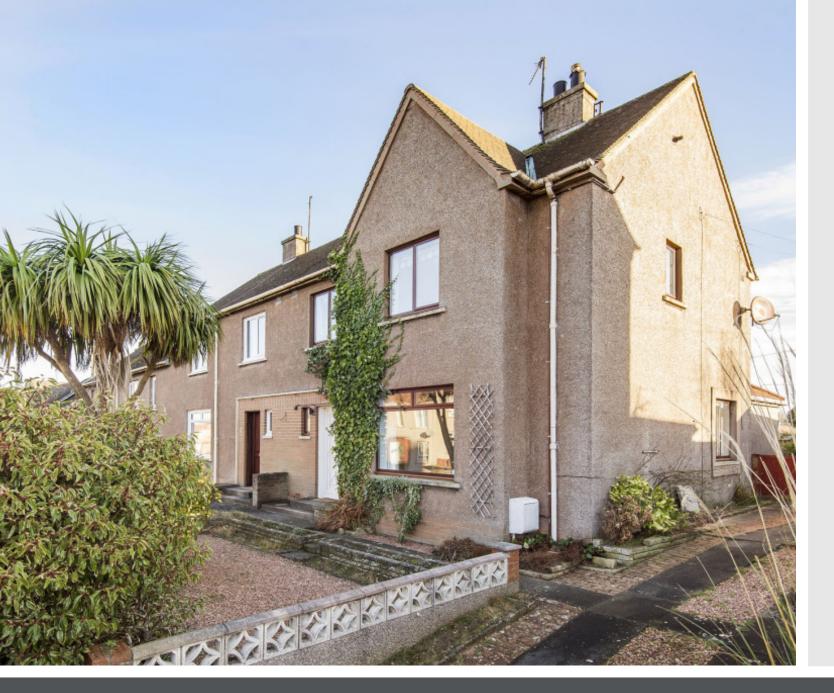

## 71 Roundhill Road

St Andrews, Fife, KY16 8HE

### Summary

Situated within an established residential area of St Andrews, this three-bedroom end-terrace house offers spacious living areas and is presented with attractive, modern interiors. Sure to appeal to families and those looking for a quiet home, yet still within easy reach of excellent amenities, the home lies within walking distance of the town centre, schools, the university, world-class golfing facilities, transport links, and the beach.

### Features

- End-terrace house in St Andrews
- Well-presented, modern interiors
- Welcoming entrance hall
- Spacious open-plan living room, dining room, and garden room
- Bright kitchen and rear vestibule with storage and garden access
- Three well-proportioned double bedrooms
- Stylish, contemporary bathroom with showerover-bath
- Generous rear garden
- Low-maintenance front garden
- Detached single garage
- Private multi-car driveway
- Gas central heating system
- Double-glazed windows