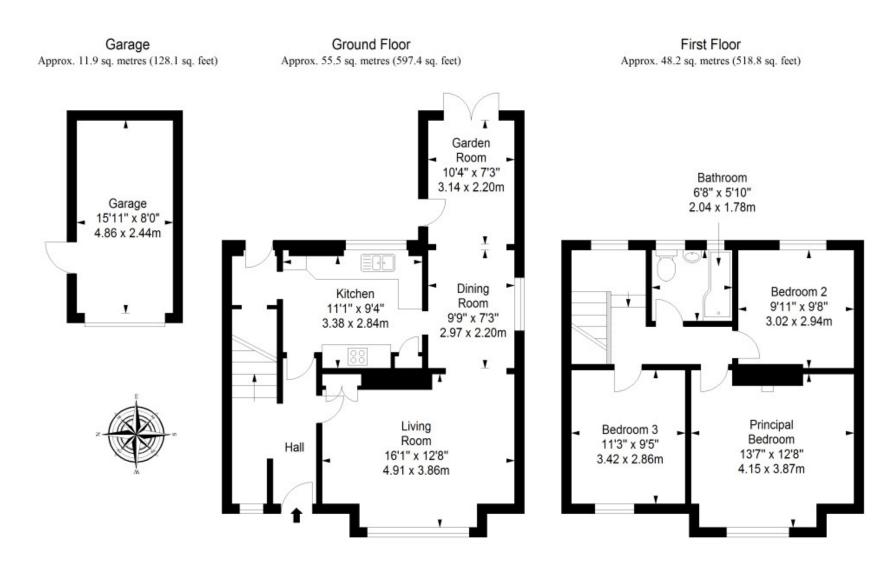

rings, light fittings, and integrated kitchen appliances will be included in the sale.

### Features

- End-terrace house in St Andrews
- Well-presented, modern interiors
- Welcoming entrance hall
- Spacious open-plan living room, dining room, and garden room
- Bright kitchen and rear vestibule with storage and garden access
- Three well-proportioned double bedrooms
- Stylish, contemporary bathroom with showerover-bath
- Generous rear garden
- Low-maintenance front garden
- Detached single garage
- Private multi-car driveway
- Gas central heating system
- Double-glazed windows



"This three-bedroom end-terrace house is presented with attractive, modern interiors."

















"The home is accompanied by goodsized front and rear gardens and excellent private parking."



# Floorplan



Total area: approx. 115.6 sq. metres (1244.3 sq. feet)





## Our Branches

#### **ANSTRUTHER**

5A Shore Street, Anstruther, KY10 3EA 01333 310481 anstrutherea@thorntons-law.co.uk

#### **ARBROATH**

165 High Street, Arbroath, DD1 1DR 01241 876633 arbroathea@thorntons-law.co.uk

#### **BONNYRIGG**

3-7 High Street, Bonnyrigg, EH19 2DA 0131 663 7135 bonnyriggea@thorntons-law.co.uk

#### **CUPAR**

49 Bonnygate, Cupar, KY15 4BY 01334 656564 cuparea@thorntons-law.co.uk

#### **DUNDEE**

Whitehall House, 33 Yeaman Shore Dundee DD1 4BJ 01382 200099 dundeeea@thorntons-law.co.uk

#### **EDINBURGH**

Citypoint, 3rd Floor, 65 Haymarket Terrace, Edinburgh, EH12 5HD 0131 297 5980 edinburghea@thorntons-law.co.uk

#### **FORFAR**

53 East High Street, Forfar, DD8 2EL 01307 466886 forfarea@thorntons