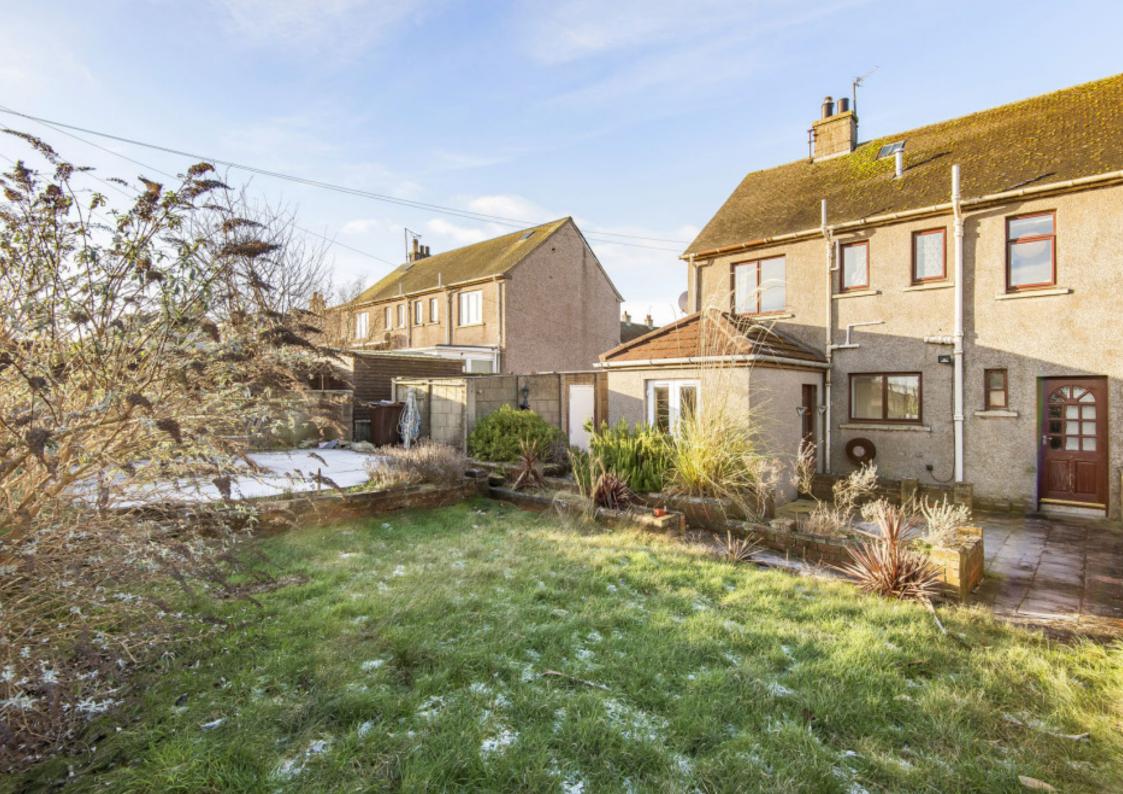

### Features

- End-terrace house in St Andrews
- Well-presented, modern interiors
- Welcoming entrance hall
- Spacious open-plan living room, dining room, and garden room
- Bright kitchen and rear vestibule with storage and garden access
- Three well-proportioned double bedrooms
- Stylish, contemporary bathroom with showerover-bath
- Generous rear garden
- Low-maintenance front garden
- Detached single garage
- Private multi-car driveway
- Gas central heating system
- Double-glazed windows

"This three-bedroom end-terrace house is presented with attractive, modern interiors."

"The home is accompanied by goodsized front and rear gardens and excellent private parking."