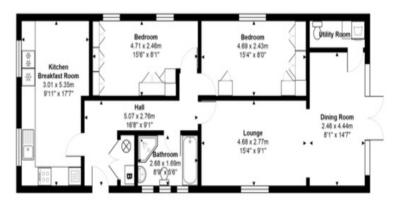

#### 2 Bedroom Detached Bungalow - £500,000 Freehold

WELL PRESENTED & SPACIOUS DETACHED BUNGALOW SITUATED ALONG THIS SOUGHT AFTER ROAD IDEALLY LOCATED FOR TOWN CENTRE, MAINLINE TRAIN STATION, LOCAL MOTORWAY NETWORKS & HEATHROW AIRPORT. The property benefits from a spacious lounge/diner, separate fitted kitchen/breakfast room, utility/W.C, two double bedrooms, modern white four-piece bathroom suite, large secluded rear garden, garage and off-street parking. No Onward Chain. Viewings Highly Recommended!

#### **Key Features**

DETACHED
IDEAL FOR LOCAL MOTORWAY NETWORKS & TOWN CENTRE
LARGE SECLUDED REAR GARDEN
OFF-STREET PARKING
SPACIOUS ROOMS THROUGHOUT

Garder

Ground Floor

Total Area: 82.1 m<sup>2</sup> ... 884 ft<sup>2</sup>

All measurements are approximate and for display purposes only