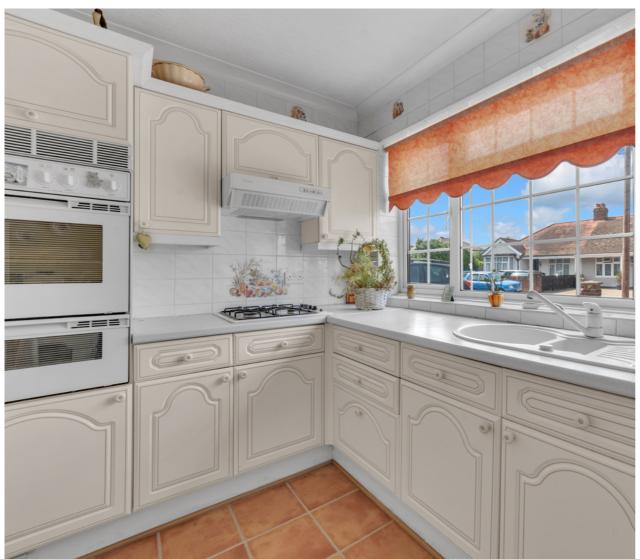

#### 2 Bedroom Detached Bungalow - £500,000 Freehold

WELL PRESENTED & SPACIOUS DETACHED BUNGALOW SITUATED ALONG THIS SOUGHT AFTER ROAD IDEALLY LOCATED FOR TOWN CENTRE, MAINLINE TRAIN STATION, LOCAL MOTORWAY NETWORKS & HEATHROW AIRPORT. The property benefits from a spacious lounge/diner, separate fitted kitchen/breakfast room, utility/W.C, two double bedrooms, modern white four-piece bathroom suite, large secluded rear garden, garage and off-street parking. No Onward Chain. Viewings Highly Recommended!