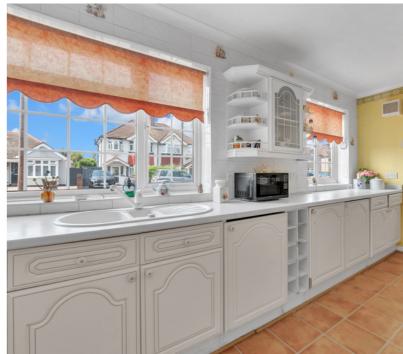

#### 2 Bedroom Detached Bungalow - £500,000 Freehold

WELL PRESENTED & SPACIOUS DETACHED BUNGALOW SITUATED ALONG THIS SOUGHT AFTER ROAD IDEALLY LOCATED FOR TOWN CENTRE, MAINLINE TRAIN STATION, LOCAL MOTORWAY NETWORKS & HEATHROW AIRPORT. The property benefits from a spacious lounge/diner, separate fitted kitchen/breakfast room, utility/W.C, two double bedrooms, modern white four-piece bathroom suite, large secluded rear garden, garage and off-street parking. No Onward Chain. Viewings Highly Recommended!