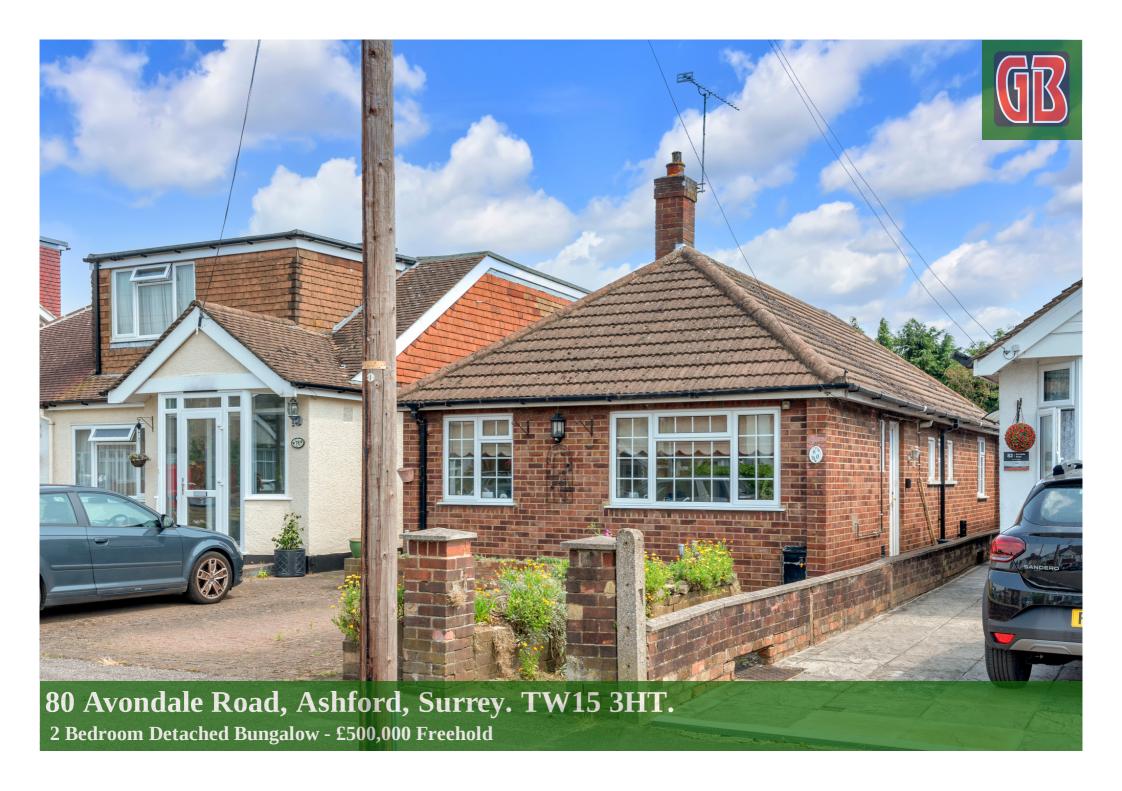

### 80 Avondale Road, Ashford. TW15 3HT.

#### 2 Bedroom Detached Bungalow - £500,000 Freehold

WELL PRESENTED & SPACIOUS DETACHED BUNGALOW SITUATED ALONG THIS SOUGHT AFTER ROAD IDEALLY LOCATED FOR TOWN CENTRE, MAINLINE TRAIN STATION, LOCAL MOTORWAY NETWORKS & HEATHROW AIRPORT. The property benefits from a spacious lounge/diner, separate fitted kitchen/breakfast room, utility/W.C, two double bedrooms, modern white four-piece bathroom suite, large secluded rear garden, garage and off-street parking. No Onward Chain. Viewings Highly Recommended!