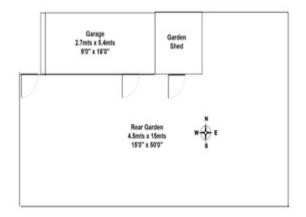

#### **Key Features**

DETACHED
IDEAL FOR LOCAL MOTORWAY NETWORKS & TOWN CENTRE
LARGE SECLUDED REAR GARDEN
OFF-STREET PARKING
SPACIOUS ROOMS THROUGHOUT

Garder

Ground Floor

Total Area: 82.1 m<sup>2</sup> ... 884 ft<sup>2</sup>

All measurements are approximate and for display purposes only