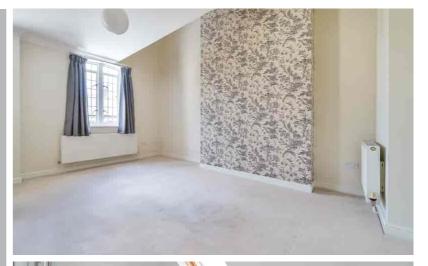

## Living / Dining Room

5.16m (max) x 4.32m (min) (16' 11" x 14' 2")

Multi-pane window to rear. Two radiators.