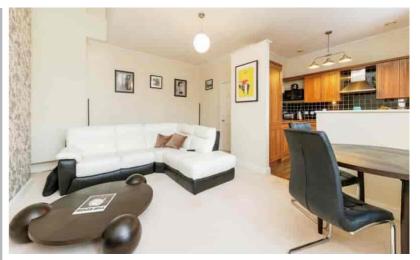

## Living / Dining Room

5.16m (max) x 4.32m (min) (16' 11" x 14' 2")

Multi-pane window to rear. Two radiators.