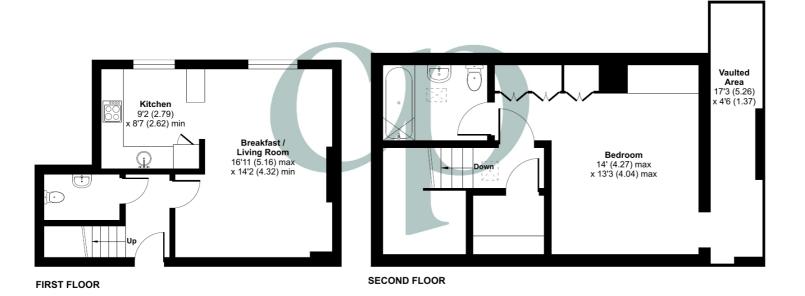

#### Kitchen Area

2.79m x 2.62m (min) (9' 2" x 8' 7")
A range of wall and base units with roll-edge work surfaces over. Inset stainless steel sink and drainer unit with swan neck mixer tap over. Tiled splash backs. Integrated electric double oven and gas hob with stainless steel extractor hood over. Integrated fridge freezer, washing machine and dishwasher. Wooden flooring. Multi-pane window to rear.

## Living / Dining Room

5.16m (max) x 4.32m (min) (16' 11" x 14' 2")

Multi-pane window to rear. Two radiators.

#### Bedroom

4.27m (max) x 4.04m (max) (14' 0" x 13' 3")

Fitted wardrobe. Velux window. Radiator. Door to en-suite.

#### **En-Suite**

Suite comprising panel enclose bath with shower over and folding glass screen, pedestal wash hand basin and low-level WC. Partially tiled walls. Velux wndow. Radiator.