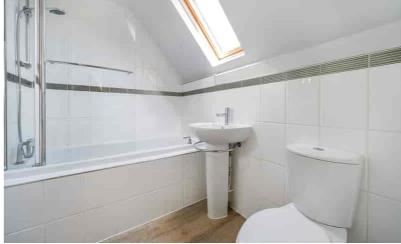

#### **En-Suite**

Suite comprising panel enclose bath with shower over and folding glass screen, pedestal wash hand basin and low-level WC. Partially tiled walls. Velux wndow. Radiator.