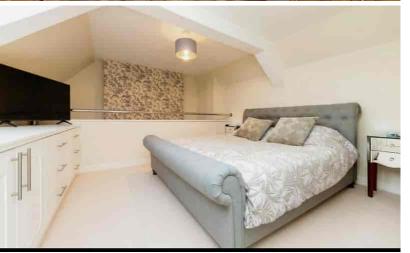

#### Bedroom

4.27m (max) x 4.04m (max) (14' 0" x 13' 3")

Fitted wardrobe. Velux window. Radiator. Door to en-suite.