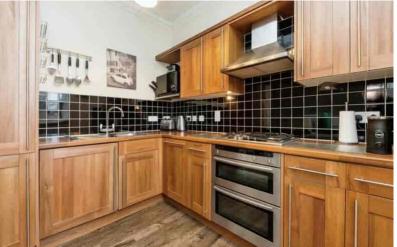

#### Kitchen Area

2.79m x 2.62m (min) (9' 2" x 8' 7")
A range of wall and base units with roll-edge work surfaces over. Inset stainless steel sink and drainer unit with swan neck mixer tap over. Tiled splash backs. Integrated electric double oven and gas hob with stainless steel extractor hood over. Integrated fridge freezer, washing machine and dishwasher. Wooden flooring. Multi-pane window to rear.