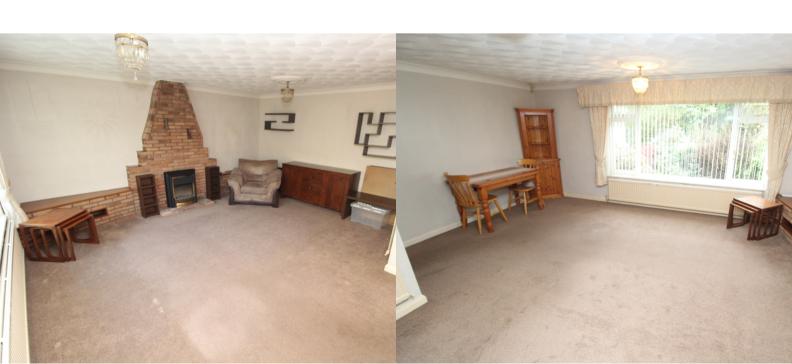

# Living Room

17' 0" max red to 12'4" x 15' 11" (5.18m x 4.85m)

12' 4" x 8' 9" (3.76m x 2.67m)

**Conservatory** 10' 0" x 7' 9" (3.05m x 2.36m)

13' 7" max to back of robes x 10' 10" (4.14m x 3.30m)