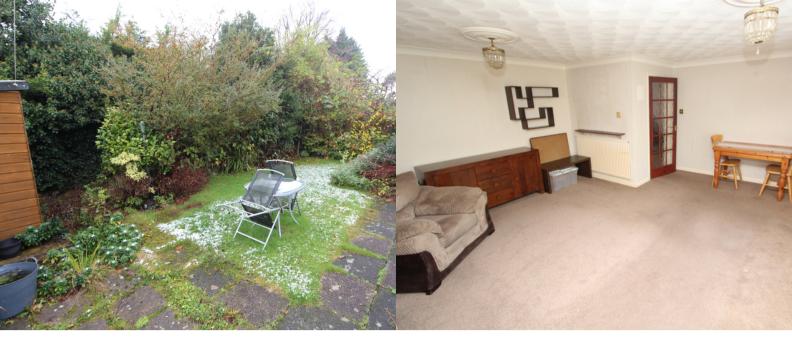

# Living Room

17' 0" max red to 12'4" x 15' 11" (5.18m x 4.85m)

12' 4" x 8' 9" (3.76m x 2.67m)

**Conservatory** 10' 0" x 7' 9" (3.05m x 2.36m)

13' 7" max to back of robes x 10' 10" (4.14m x 3.30m)

## Rear Garden