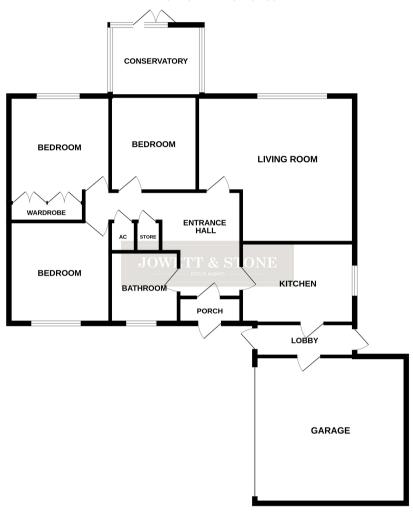

### GROUND FLOOR 1306 sq.ft. (121.4 sq.m.) approx.

TOTAL FLOOR AREA: 1306 sq.ft. (121.4 sq.m.) approx.

Whilst every attempt has been made to ensure the accuracy of the floorpian contained here, measurements of doors, windows, comms and any other items are approximate and no responsibility is taken for any error, prospective purchaser. The services, systems and appliances shown have been tested and no guarantee as to their operability or efficiency can be given.