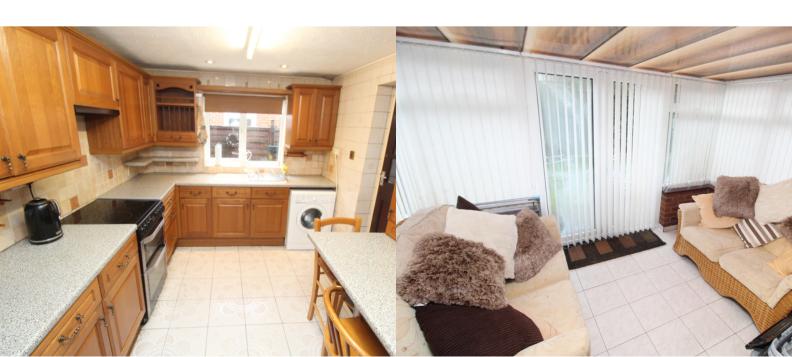

### PROPERTY DESCRIPTION

Spacious detached three bedroom bungalow offered with no onward chain. Ideally located for the M1/M69 motorway network and Fosse Park and tucked away in a cul de sac location. The property comprises of porch, entrance hallway with store cupboard, to the rear is a large living/dining room with brick fire surround and a window overlooking the rear garden. There is a kitchen fitted with a range of base and wall units and it has a side access door to the side lobby which in turn leads to the double garage. There are three generous bedrooms, a family bathroom and a conservatory located off the back of bedroom three. To the front of the property there is a driveway providing car standing and giving access to the double garage with up/over door. A side gate leads to the rear garden with patio, lawn and mature borders. Internal viewing recommended to appreciate the position, size and layout. EPC rating D and Council tax is band D.

# Living Room

17' 0" max red to 12'4" x 15' 11" (5.18m x 4.85m)

12' 4" x 8' 9" (3.76m x 2.67m)

**Conservatory** 10' 0" x 7' 9" (3.05m x 2.36m)

13' 7" max to back of robes x 10' 10" (4.14m x 3.30m)