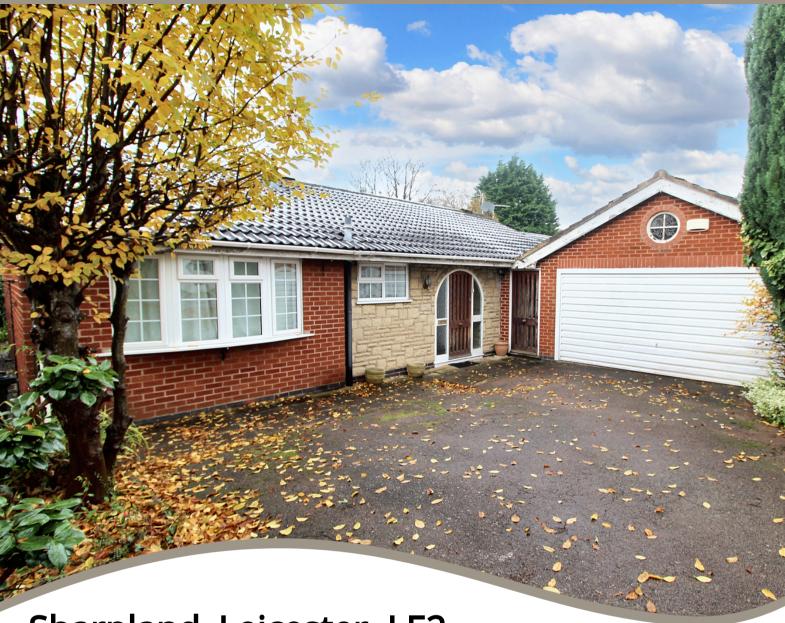

Sharpland, Leicester. LE2 8UP

- Spacious Three Bedroom Detached Bungalow
- Cul De Sac Location
- Ideally Located for Fosse Park, M1/M69 Motorway network
- Ent Porch, Ent Hall, Good Size Living Room, Kitchen
- Conservatory, Three Bedrooms, Family Bathroom
- Gas Fired Central Heating System
- Driveway Providing Car Standing , Double Garage, Rear Garden
- Offered With No Onward Chain, Early Viewing Recommended
- EPC Rating D & Council Tax Band D

### PROPERTY DESCRIPTION

Spacious detached three bedroom bungalow offered with no onward chain. Ideally located for the M1/M69 motorway network and Fosse Park and tucked away in a cul de sac location. The property comprises of porch, entrance hallway with store cupboard, to the rear is a large living/dining room with brick fire surround and a window overlooking the rear garden. There is a kitchen fitted with a range of base and wall units and it has a side access door to the side lobby which in turn leads to the double garage. There are three generous bedrooms, a family bathroom and a conservatory located off the back of bedroom three. To the front of the property there is a driveway providing car standing and giving access to the double garage with up/over door. A side gate leads to the rear garden with patio, lawn and mature borders. Internal viewing recommended to appreciate the position, size and layout. EPC rating D and Council tax is band D.