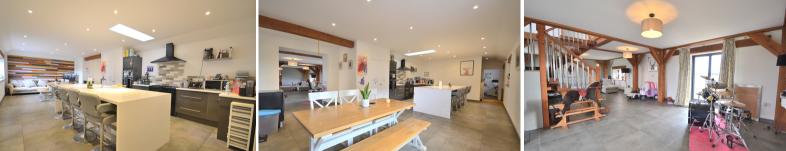

## Kitchen / Diner

32' 8" x 15' 9" (9.96m x 4.80m) Double glazed windows to side aspect, fitted kitchen with matching wall and base units, space for range style cooker with extractor above, integrated double oven, island/breakfast bar with integral sink and space for appliances underneath, two storage cupboards with one housing the boiler, and tiled flooring.

#### Living Room

34' 2" x 18' 0" (10.41m x 5.49m) Double glazed doors and windows to front and rear, feature oak staircase and beams throughout, and tiled flooring.