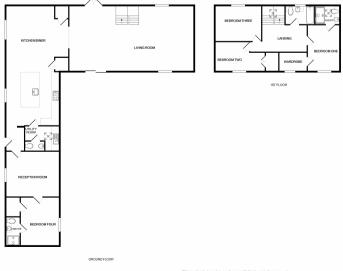

# 3 Golden Ball Farm Barns, Low Road, Saddlebow, King's Lyffb20,000

**Notified for Public Action and Comprises accommodation of entrance hall, kitchen diner, living room, utility room, w/c, playroom and ground floor** bedroom with en-suite. To the first floor the property comprises family bathroom and three bedrooms with the master benefitting from an ensuite and walk-in wardrobe. The property is set on a beautiful plot approaching 3/4 of an acre with an apple orchard to the rear of the garden. A full range of facilities can be found in King's Lynn Town Centre including a main line rail link into Cambridge and London King's Cross.

#### Entrance Hall

Double glazed entrance door and tiled flooring.

## Kitchen / Diner

32' 8" x 15' 9" (9.96m x 4.80m) Double glazed windows to side aspect, fitted kitchen with matching wall and base units, space for range style cooker with extractor above, integrated double oven, island/breakfast bar with integral sink and space for appliances underneath, two storage cupboards with one housing the boiler, and tiled flooring.

#### Living Room

34' 2" x 18' 0" (10.41m x 5.49m) Double glazed doors and windows to front and rear, feature oak staircase and beams throughout, and tiled flooring.

#### Utility Room

6' 9" x 10' 3" (2.06m x 3.12m) L-Shape Room - Double glazed Velux window, fitted cupboards with butler style sink, space for washing machine / tumble dryer and tiled flooring.

### W/C

Low flush w/c, wash hand basin and tiled flooring.

#### Playroom

15' 8" x 12' 6" (4.78m x 3.81m) Double glazed window to front and tiled flooring.

#### Bedroom Four (Ground Floor)

13' 3" x 10' 10" (4.04m x 3.30m) Doable glazed window to side, tiled flooring and storage cupboard.

#### En-Suite

7' 10" x 4' 6" (2.39m x 1.37m) Shower enclosure with mixer shower, combination unit with w/c and sink unit, and tiled flooring.

#### Landing

Double glazed Velux window to rear, vaulted ceiling with Oak feature beams and fitted carpet.