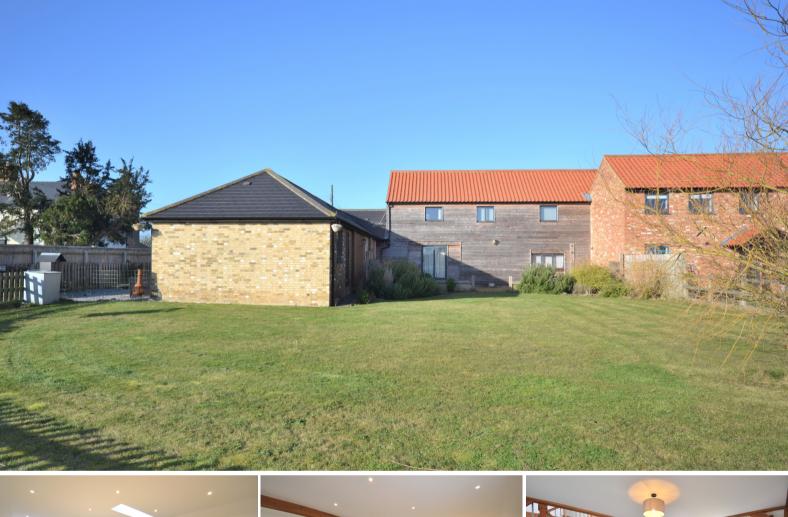

# 3 Golden Ball Farm Barns, Low Road, Saddlebow, King's Lyffb20,000

**Notified for Public Action and Comprises accommodation of entrance hall, kitchen diner, living room, utility room, w/c, playroom and ground floor** bedroom with en-suite. To the first floor the property comprises family bathroom and three bedrooms with the master benefitting from an ensuite and walk-in wardrobe. The property is set on a beautiful plot approaching 3/4 of an acre with an apple orchard to the rear of the garden. A full range of facilities can be found in King's Lynn Town Centre including a main line rail link into Cambridge and London King's Cross.