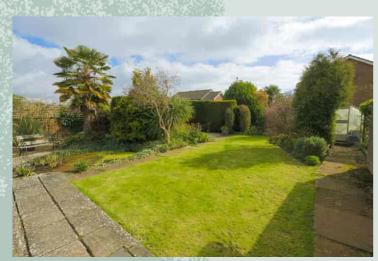

A deceptively spacious and beautifully presented detached three bedroom bungalow. Situated in the village of Lympne and close to the coast and town of Hythe. Well kept mature gardens to the front and rear. Driveway and garage. The accommodation comprises: storm porch, entrance hall, living/dining room, kitchen opening to a conservatory, utility/side porch, three bedrooms and bathroom. Delightful garden with lawn, pond, established borders, shed and greenhouse. EPC RATING = D





#### Situation

This property is situated on 'Stone Street' in the village of Lympne. The village offers amenities including: shop with Post Office, primary school, pub and bus service into Hythe. The coastal town of Hythe offers a variety of high street shops and supermarkets. There are also several sports facilities, clubs, societies and a splendid seafront with many walks. Good access to M20 and Channel Tunnel. At Westenhanger station there is access to the London train services.

## The accommodation comprises

**Ground floor** 

Storm porch

**Entrance hall** 

**Living/dining room** 17' 1" x 10' 11" (5.21m x 3.33m)

### Kitchen

11' 0" x 10' 11" (3.35m x 3.33m)

#### Conservatory

11' 1" x 10' 1" (3.38m x 3.07m)

## Utility/side porch

Bedroom one

13' 11" x 11' 5" (4.24m x 3.48m)