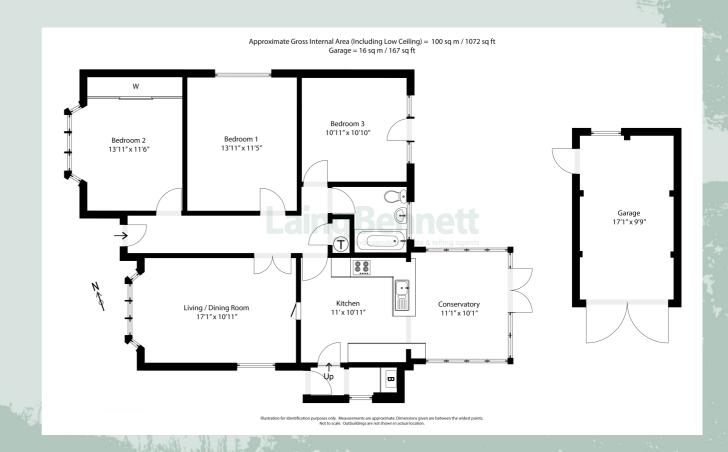

## The accommodation comprises

**Ground floor** 

Storm porch

**Entrance hall** 

**Living/dining room** 17' 1" x 10' 11" (5.21m x 3.33m)

### Kitchen

11' 0" x 10' 11" (3.35m x 3.33m)

#### Conservatory

11' 1" x 10' 1" (3.38m x 3.07m)

## Utility/side porch

Bedroom one

13' 11" x 11' 5" (4.24m x 3.48m)

#### Bedroom two

13' 11" x 11' 6" (4.24m x 3.51m)

### **Bedroom three**

10' 11" x 10' 10" (3.33m x 3.30m)

# Block paved driveway with parking for several cars

Garage 17' 1" x 9' 9" (5.21m x 2.97m)