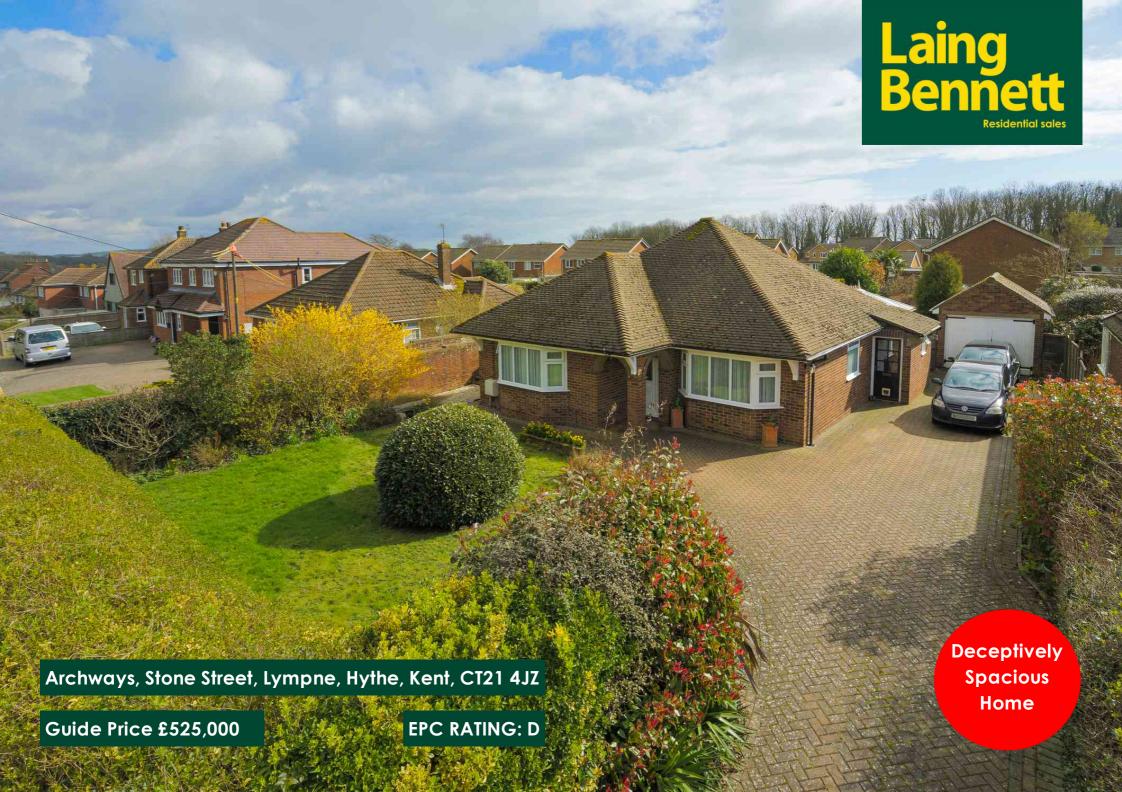

A deceptively spacious and beautifully presented detached three bedroom bungalow. Situated in the village of Lympne and close to the coast and town of Hythe. Well kept mature gardens to the front and rear. Driveway and garage. The accommodation comprises: storm porch, entrance hall, living/dining room, kitchen opening to a conservatory, utility/side porch, three bedrooms and bathroom. Delightful garden with lawn, pond, established borders, shed and greenhouse. EPC RATING = D