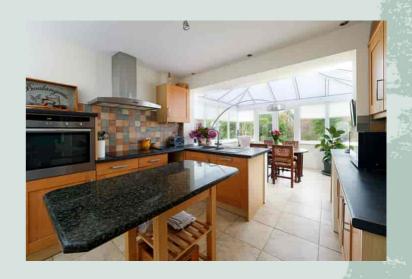

### Kitchen

11' 0" x 10' 11" (3.35m x 3.33m)

#### Conservatory

11' 1" x 10' 1" (3.38m x 3.07m)