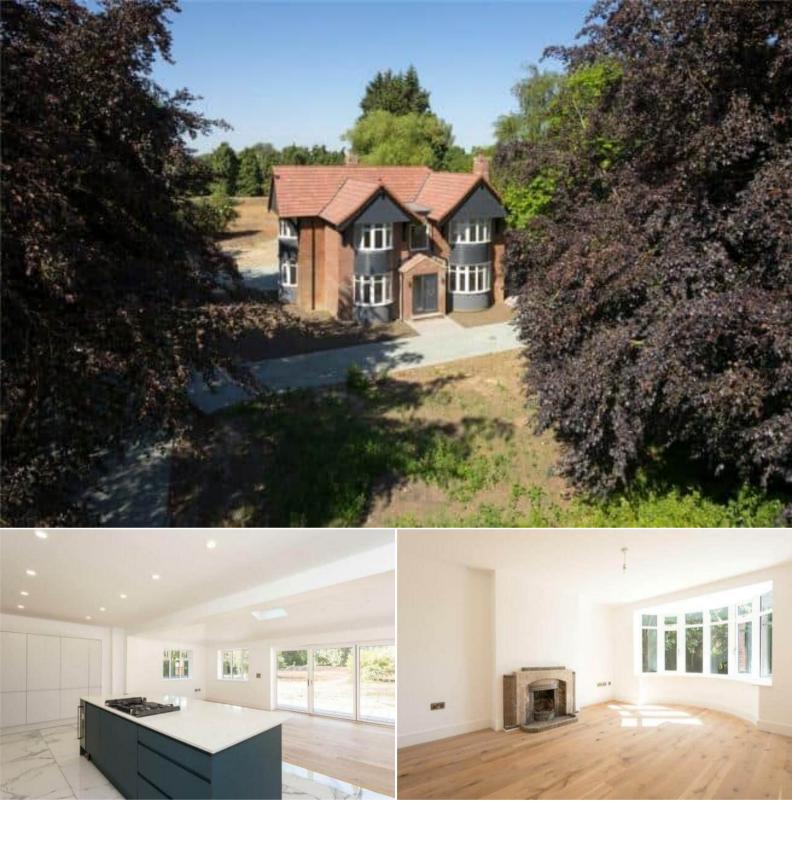

## Millfield Lane York

Bettermove are proud to present this impressive 4 bedroom detached house in Nether Poppleton available with no forward chain.

The property benefits from double glazing, gas central heating throughout and has off street parking available via double wrought iron gates leading to a generous stone driveway with ample parking and an integrated single garage with electric roller shutter doors and electric car charging point. The council tax band is E.

The property is tenanted and will be sold with tenants in situ for immediate investment - rental yields can be obtained through Bettermove.

The interior of this beautifully presented property comprises a sitting room, study and dining room with original fireplace on the ground floor. A special highlight is the wonderful open plan kitchen/breakfast/family room with direct access to the terrace through folding doors. The bespoke and fully equipped kitchen features a range of cupboards and a central island with gas hob. Appliances include an oven, integrated dishwasher and wine cooler. The utility room has further storage space with space for a washing machine and tumble dryer and houses the boiler as well as access to the garage which is integrated into the side of the house. The first floor has four double bedrooms and a stylish modern bathroom with double sinks and separate shower. The master bedroom has a modern en suite shower room.