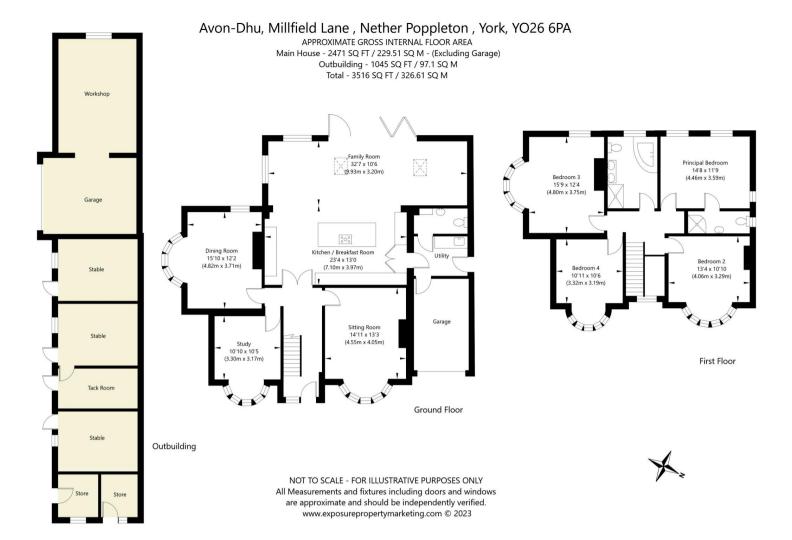

## Millfield Lane York

Bettermove are proud to present this impressive 4 bedroom detached house in Nether Poppleton available with no forward chain.

The property benefits from double glazing, gas central heating throughout and has off street parking available via double wrought iron gates leading to a generous stone driveway with ample parking and an integrated single garage with electric roller shutter doors and electric car charging point. The council tax band is E.

The property is tenanted and will be sold with tenants in situ for immediate investment - rental yields can be obtained through Bettermove.

The interior of this beautifully presented property comprises a sitting room, study and dining room with original fireplace on the ground floor. A special highlight is the wonderful open plan kitchen/breakfast/family room with direct access to the terrace through folding doors. The bespoke and fully equipped kitchen features a range of cupboards and a central island with gas hob. Appliances include an oven, integrated dishwasher and wine cooler. The utility room has further storage space with space for a washing machine and tumble dryer and houses the boiler as well as access to the garage which is integrated into the side of the house. The first floor has four double bedrooms and a stylish modern bathroom with double sinks and separate shower. The master bedroom has a modern en suite shower room.