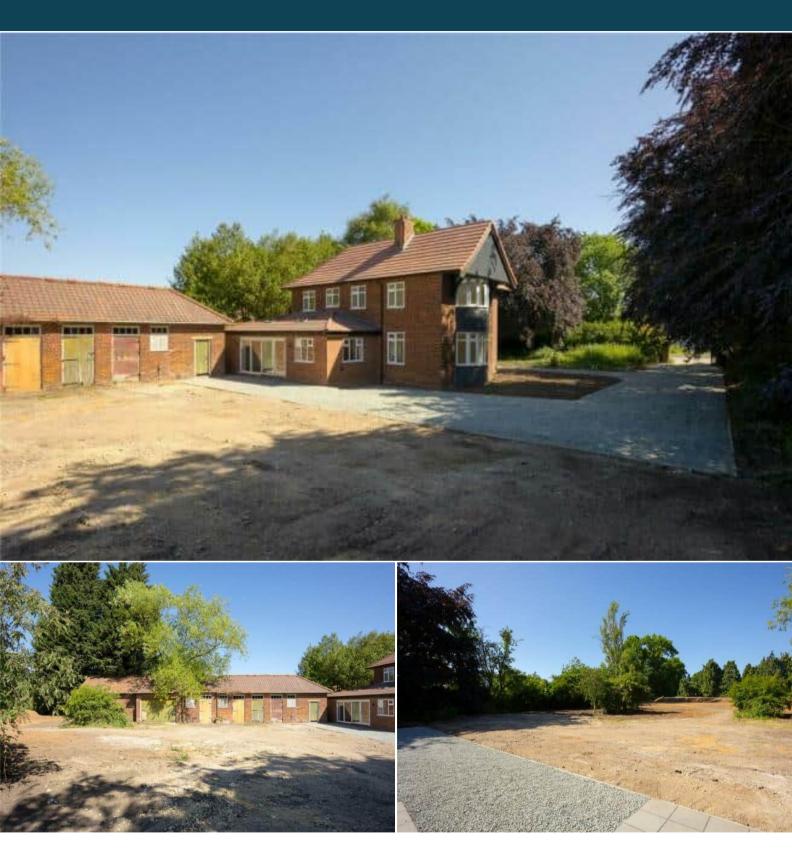

## Millfield Lane York

Bettermove are proud to present this impressive 4 bedroom detached house in Nether Poppleton available with no forward chain.

The property benefits from double glazing, gas central heating throughout and has off street parking available via double wrought iron gates leading to a generous stone driveway with ample parking and an integrated single garage with electric roller shutter doors and electric car charging point. The council tax band is E.

The property is tenanted and will be sold with tenants in situ for immediate investment - rental yields can be obtained through Bettermove.

The interior of this beautifully presented property comprises a sitting room, study and dining room with original fireplace on the ground floor. A special highlight is the wonderful open plan kitchen/breakfast/family room with direct access to the terrace through folding doors. The bespoke and fully equipped kitchen features a range of cupboards and a central island with gas hob. Appliances include an oven, integrated dishwasher and wine cooler. The utility room has further storage space with space for a washing machine and tumble dryer and houses the boiler as well as access to the garage which is integrated into the side of the house. The first floor has four double bedrooms and a stylish modern bathroom with double sinks and separate shower. The master bedroom has a modern en suite shower room.