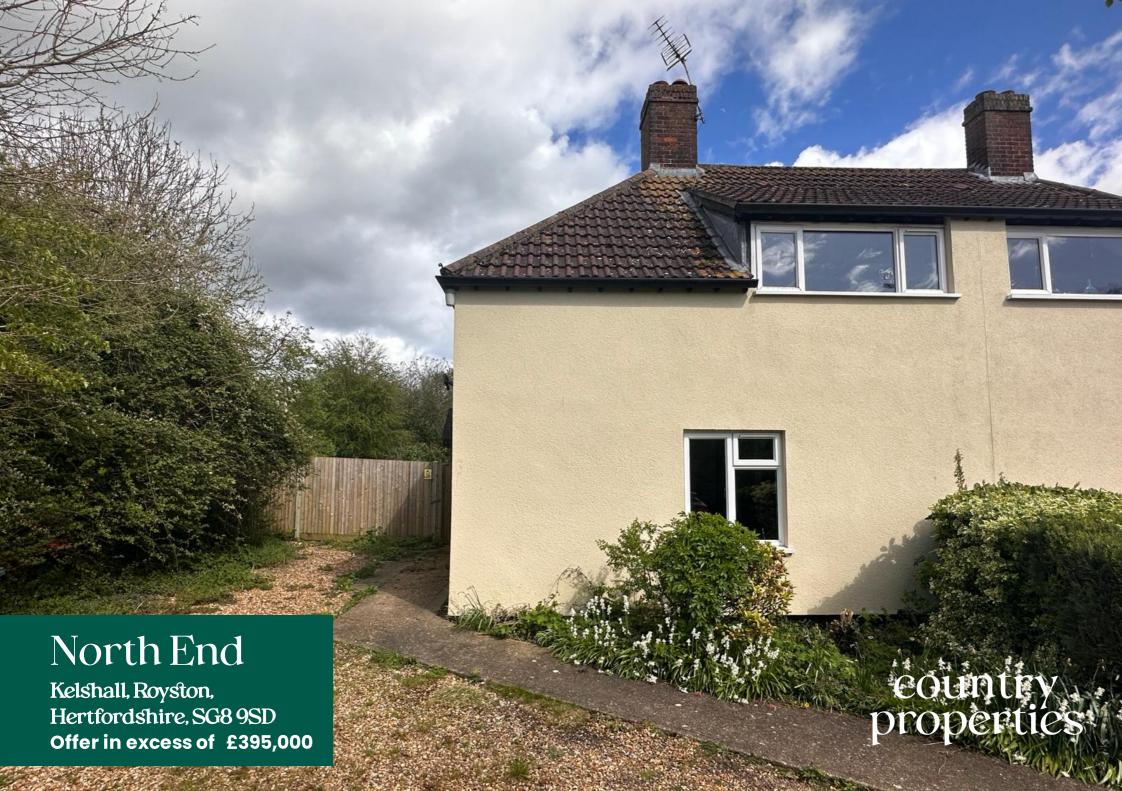

A brilliant two bedroom semi-detached home located in the village of Kelshall within a 10 minute drive to Royston town centre. The property benefits from a large rear garden with great potential and a driveway for 2 - 3 cars to the front of the property. The property comprises; entrance hallway, lounge, kitchen, family bathroom and to the first floor accommodation are two good size double bedrooms.

- Semi detached home
- 2 bedrooms
- Lounge with feature fireplace
- Large rear garden
- Off road parking for 2 3 cars
- Great potential to extend (STPP)

All measurements are approximate and quoted in metric with imperial equivalents and for general guidance only and whilst every attempt has been made to ensure accuracy, they must not be relied on. The fixtures, fittings and appliances referred to have not been tested and therefore no guarantee can be given and that they are in working order. Internal photographs are reproduced for general information and it must not be inferred that any item shown is included with the property. For a free valuation, contact the numbers listed on the brochure.