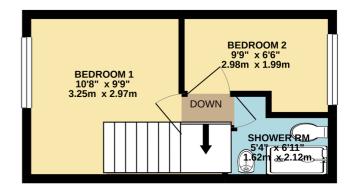

63 Cambridge Road, Hastings, East Sussex, TN34 1EP
Two Bedroom Cottage For Sale In Hastings Town Centre £210,000

TOTAL FLOOR AREA: 458 sq.ft. (42.5 sq.m.) approx.

Whilst every attempt has been made to ensure the accuracy of the floorplan contained here, measurements of doors, windows, rooms and any other items are approximate and no responsibility is taken for any error, omission or mis-statement. This plan is for illustrative purposes only and should be used as such by any prospective purchaser. The services, systems and appliances shown have not been tested and no guarantee as to their operability or efficiency can be given.

Made with Metropix @2020

Property Cafe are delighted to offer for sale, this conveniently positioned mid terraced two bedroom cottage style house. The property is presented in neutral colour schemes throughout and is a fantastic opportunity for a first time buyer or investment purchaser with benefits and accommodation including; A secure double glazed entrance door that leads directly into the neutrally decorated lounge with open plan stairwell, access to a fitted kitchen-diner offering a range of modern units, work surface space and room for a small breakfast table; Lobby area with access onto a handy utility room plumbed ready for a washing machine & housing the boiler. To the rear of the property there is small enclosed courtyard garden with rear pedestrian access. On the first floor there is good size main bedroom with 2nd single bedroom, and a shower room comprising of walk in shower cubicle, wash basin & WC. The property is situated close to Hastings town centre & whilst there is no immediate off road parking the property offers easy access to the town, shopping centre, seafront promenade and mainline station. Additional details are available upon request and internal viewings are highly recommended.

- Ideal First Home or Investment
- Two bedroom terraced house.
  - Fitted Kitchen & Bathroom
- Small Enclosed Rear Courtyard Garden
  - Close To Town Centre & Station

- Two well proportioned bedrooms.
- Boiler Room & Additional Storage
- Gas Central Heating & Double Glazed
  - Sold With No Onward Chain.
  - Viewing Highly Recomended