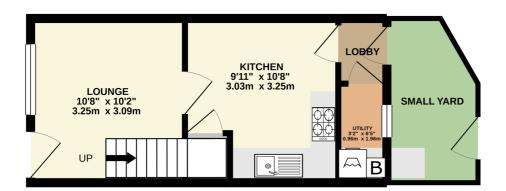

63 Cambridge Road, Hastings, East Sussex, TN34 1EP
Two Bedroom Cottage For Sale In Hastings Town Centre £210,000

TOTAL FLOOR AREA: 458 sq.ft. (42.5 sq.m.) approx.

Whilst every attempt has been made to ensure the accuracy of the floorplan contained here, measurements of doors, windows, rooms and any other items are approximate and no responsibility is taken for any error, omission or mis-statement. This plan is for illustrative purposes only and should be used as such by any prospective purchaser. The services, systems and appliances shown have not been tested and no guarantee as to their operability or efficiency can be given.

Made with Metropix @2020

Property Cafe are delighted to offer for sale, this conveniently positioned mid terraced two bedroom cottage style house. The property is presented in neutral colour schemes throughout and is a fantastic opportunity for a first time buyer or investment purchaser with benefits and accommodation including; A secure double glazed entrance door that leads directly into the neutrally decorated lounge with open plan stairwell, access to a fitted kitchen-diner offering a range of modern units, work surface space and room for a small breakfast table; Lobby area with access onto a handy utility room plumbed ready for a washing machine & housing the boiler. To the rear of the property there is small enclosed courtyard garden with rear pedestrian access. On the first floor there is good size main bedroom with 2nd single bedroom, and a shower room comprising of walk in shower cubicle, wash basin & WC. The property is situated close to Hastings town centre & whilst there is no immediate off road parking the property offers easy access to the town, shopping centre, seafront promenade and mainline station. Additional details are available upon request and internal viewings are highly recommended.

- Ideal First Home or Investment
- Two bedroom terraced house.
  - Fitted Kitchen & Bathroom
- Small Enclosed Rear Courtyard Garden
  - Close To Town Centre & Station

- Two well proportioned bedrooms.
- Boiler Room & Additional Storage
- Gas Central Heating & Double Glazed
  - Sold With No Onward Chain.
  - Viewing Highly Recomended