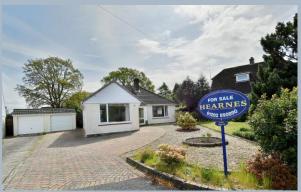

## FREEHOLD Offers in Excess of £425,000

This conveniently located and well-maintained two double bedroom, one shower room, one en-suite cloakroom detached bungalow has a double glazed conservatory overlooking a 95ft secluded rear garden with a front driveway providing generous off-road parking and a single garage. Situated on a private plot measuring 0.25 of an acre in a cul-de-sac location.

7 Southwood Close is tucked away in a sought after cul-de-sac and is conveniently located approximately 750 metres from Ferndown's town centre. The property has been owned by the current owners for circa 30 years and now comes to the market offered with no onward chain.

- Two double bedroom detached bungalow occupying a secluded plot measuring 0.25 of an acre with no chain
- Good sized entrance hall
- 22ft Triple aspect lounge/dining room
- Double glazed conservatory enjoying a pleasant outlook over the large secluded rear garden and a radiator allowing for this room to be used all year round
- Kitchen incorporating roll top work surfaces, a good range of base and wall units, integrated oven, grill, hob and extractor, recess and plumbing for a washing machine and dishwasher, recess for a fridge/freezer, linen cupboard, storage cupboard, wall-mounted gas-fired replacement Vaillant boiler, window overlooking the rear garden and a door giving access
- Bedroom one is a generous sized double bedroom enjoying a dual aspect
- En-suite cloakroom finished in a white suite incorporating a WC, wall-mounted wash hand basin, vanity storage beneath and fully tiled walls
- Bedroom two is also a generous sized double bedroom
- Shower room finished in a white suite incorporating a good sized corner shower cubicle, wc, wash hand basin with vanity storage beneath and fully tiled walls
- Rear garden which is a superb feature of the property as it measures approximately 95ft x 90ft (maximum measurements) and offers an excellent degree of seclusion. Adjoining the rear of the property there is a large paved patio, with the remainder of the garden predominantly laid to lawn. Within the garden there are well-stocked shrub borders, flower beds and a pond. Also within the garden is a greenhouse and two storage sheds. The garden itself is fully enclosed
- Good sized area of front garden. A blocked paved driveway provides generous offroad parking and in turn leads up to a single garage
- Single garage with a metal up and over door, light, power and a side personal door
- Further benefits include double glazing, a gas-fired heating system with replacement boiler and the property now comes to the market offered with no onward chain