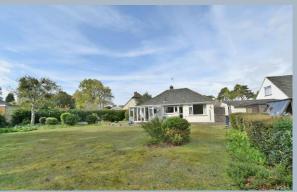

- Two double bedroom detached bungalow occupying a secluded plot measuring 0.25 of an acre with no chain
- Good sized entrance hall
- 22ft Triple aspect lounge/dining room
- Double glazed conservatory enjoying a pleasant outlook over the large secluded rear garden and a radiator allowing for this room to be used all year round
- Kitchen incorporating roll top work surfaces, a good range of base and wall units, integrated oven, grill, hob and extractor, recess and plumbing for a washing machine and dishwasher, recess for a fridge/freezer, linen cupboard, storage cupboard, wall-mounted gas-fired replacement Vaillant boiler, window overlooking the rear garden and a door giving access
- Bedroom one is a generous sized double bedroom enjoying a dual aspect
- En-suite cloakroom finished in a white suite incorporating a WC, wall-mounted wash hand basin, vanity storage beneath and fully tiled walls
- Bedroom two is also a generous sized double bedroom
- Shower room finished in a white suite incorporating a good sized corner shower cubicle, wc, wash hand basin with vanity storage beneath and fully tiled walls
- Rear garden which is a superb feature of the property as it measures approximately 95ft x 90ft (maximum measurements) and offers an excellent degree of seclusion. Adjoining the rear of the property there is a large paved patio, with the remainder of the garden predominantly laid to lawn. Within the garden there are well-stocked shrub borders, flower beds and a pond. Also within the garden is a greenhouse and two storage sheds. The garden itself is fully enclosed
- Good sized area of front garden. A blocked paved driveway provides generous offroad parking and in turn leads up to a single garage
- Single garage with a metal up and over door, light, power and a side personal door
- Further benefits include double glazing, a gas-fired heating system with replacement boiler and the property now comes to the market offered with no onward chain