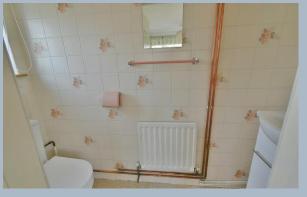

- Two double bedroom detached bungalow occupying a secluded plot measuring 0.25 of an acre with no chain
- Good sized entrance hall
- 22ft Triple aspect lounge/dining room
- Double glazed conservatory enjoying a pleasant outlook over the large secluded rear garden and a radiator allowing for this room to be used all year round
- Kitchen incorporating roll top work surfaces, a good range of base and wall units, integrated oven, grill, hob and extractor, recess and plumbing for a washing machine and dishwasher, recess for a fridge/freezer, linen cupboard, storage cupboard, wall-mounted gas-fired replacement Vaillant boiler, window overlooking the rear garden and a door giving access
- Bedroom one is a generous sized double bedroom enjoying a dual aspect
- En-suite cloakroom finished in a white suite incorporating a WC, wall-mounted wash hand basin, vanity storage beneath and fully tiled walls
- Bedroom two is also a generous sized double bedroom
- Shower room finished in a white suite incorporating a good sized corner shower cubicle, wc, wash hand basin with vanity storage beneath and fully tiled walls
- Rear garden which is a superb feature of the property as it measures approximately 95ft x 90ft (maximum measurements) and offers an excellent degree of seclusion. Adjoining the rear of the property there is a large paved patio, with the remainder of the garden predominantly laid to lawn. Within the garden there are well-stocked shrub borders, flower beds and a pond. Also within the garden is a greenhouse and two storage sheds. The garden itself is fully enclosed
- Good sized area of front garden. A blocked paved driveway provides generous offroad parking and in turn leads up to a single garage
- Single garage with a metal up and over door, light, power and a side personal door
- Further benefits include double glazing, a gas-fired heating system with replacement boiler and the property now comes to the market offered with no onward chain