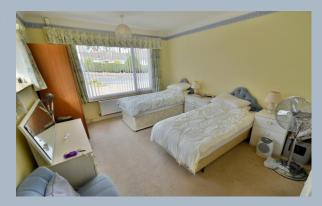

- Two double bedroom detached bungalow occupying a secluded plot measuring 0.25 of an acre with no chain
- Good sized entrance hall
- 22ft Triple aspect lounge/dining room
- Double glazed conservatory enjoying a pleasant outlook over the large secluded rear garden and a radiator allowing for this room to be used all year round
- Kitchen incorporating roll top work surfaces, a good range of base and wall units, integrated oven, grill, hob and extractor, recess and plumbing for a washing machine and dishwasher, recess for a fridge/freezer, linen cupboard, storage cupboard, wall-mounted gas-fired replacement Vaillant boiler, window overlooking the rear garden and a door giving access
- Bedroom one is a generous sized double bedroom enjoying a dual aspect
- En-suite cloakroom finished in a white suite incorporating a WC, wall-mounted wash hand basin, vanity storage beneath and fully tiled walls
- Bedroom two is also a generous sized double bedroom
- Shower room finished in a white suite incorporating a good sized corner shower cubicle, wc, wash hand basin with vanity storage beneath and fully tiled walls
- Rear garden which is a superb feature of the property as it measures approximately 95ft x 90ft (maximum measurements) and offers an excellent degree of seclusion. Adjoining the rear of the property there is a large paved patio, with the remainder of the garden predominantly laid to lawn. Within the garden there are well-stocked shrub borders, flower beds and a pond. Also within the garden is a greenhouse and two storage sheds. The garden itself is fully enclosed
- Good sized area of front garden. A blocked paved driveway provides generous offroad parking and in turn leads up to a single garage
- Single garage with a metal up and over door, light, power and a side personal door
- Further benefits include double glazing, a gas-fired heating system with replacement boiler and the property now comes to the market offered with no onward chain