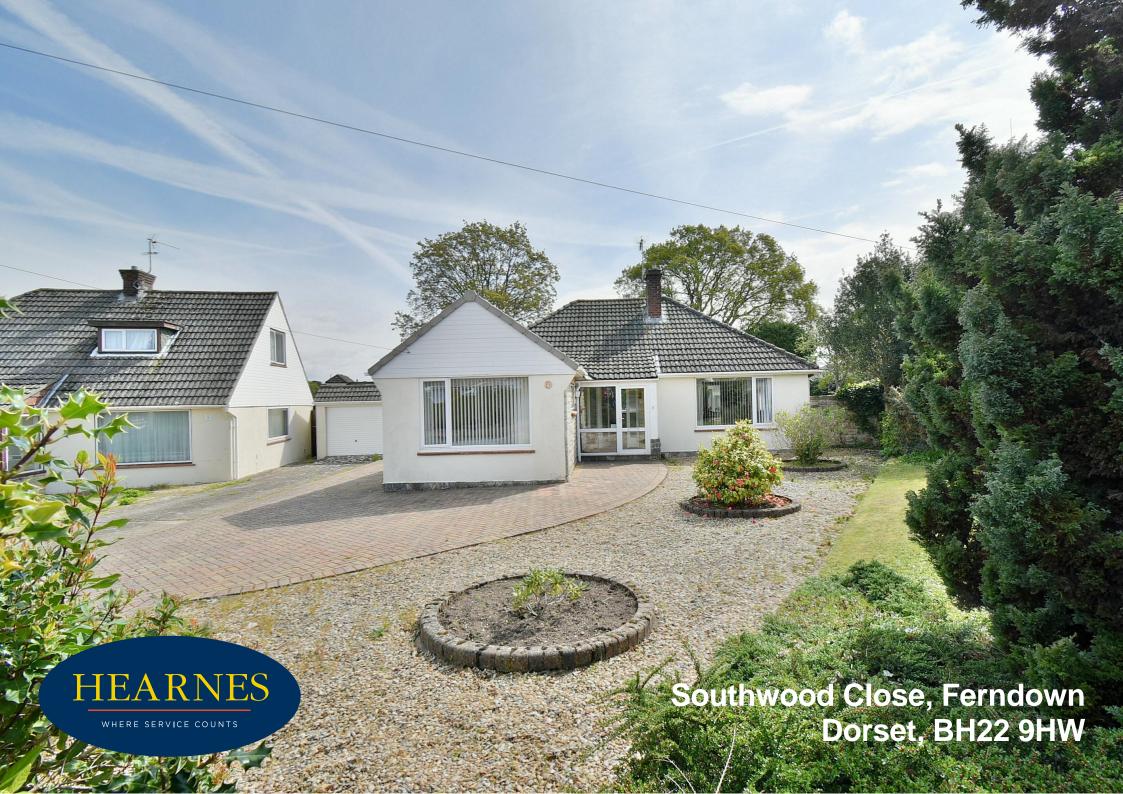

## FREEHOLD Offers in Excess of £425,000

This conveniently located and well-maintained two double bedroom, one shower room, one en-suite cloakroom detached bungalow has a double glazed conservatory overlooking a 95ft secluded rear garden with a front driveway providing generous off-road parking and a single garage. Situated on a private plot measuring 0.25 of an acre in a cul-de-sac location.

7 Southwood Close is tucked away in a sought after cul-de-sac and is conveniently located approximately 750 metres from Ferndown's town centre. The property has been owned by the current owners for circa 30 years and now comes to the market offered with no onward chain.

- Two double bedroom detached bungalow occupying a secluded plot measuring 0.25 of an acre with no chain
- Good sized entrance hall
- 22ft Triple aspect lounge/dining room
- Double glazed conservatory enjoying a pleasant outlook over the large secluded rear garden and a radiator allowing for this room to be used all year round
- Kitchen incorporating roll top work surfaces, a good range of base and wall units, integrated oven, grill, hob and extractor, recess and plumbing for a washing machine and dishwasher, recess for a fridge/freezer, linen cupboard, storage cupboard, wall-mounted gas-fired replacement Vaillant boiler, window overlooking the rear garden and a door giving access
- Bedroom one is a generous sized double bedroom enjoying a dual aspect
- En-suite cloakroom finished in a white suite incorporating a WC, wall-mounted wash hand basin, vanity storage beneath and fully tiled walls
- Bedroom two is also a generous sized double bedroom
- Shower room finished in a white suite incorporating a good sized corner shower cubicle, wc, wash hand basin with vanity storage beneath and fully tiled walls
- Rear garden which is a superb feature of the property as it measures approximately 95ft x 90ft (maximum measurements) and offers an excellent degree of seclusion. Adjoining the rear of the property there is a large paved patio, with the remainder of the garden predominantly laid to lawn. Within the garden there are well-stocked shrub borders, flower beds and a pond. Also within the garden is a greenhouse and two storage sheds. The garden itself is fully enclosed
- Good sized area of front garden. A blocked paved driveway provides generous offroad parking and in turn leads up to a single garage
- Single garage with a metal up and over door, light, power and a side personal door
- Further benefits include double glazing, a gas-fired heating system with replacement boiler and the property now comes to the market offered with no onward chain

## "Occupying a secluded plot measuring 0.25 of an acre, approx. 750 metres from the town centre"

AGENTS NOTES: The heating system, mains and appliances have not been tested by Hearnes Estate Agents. Any areas, measurements or distances are approximate. The text, photographs and plans are for guidance only and are not necessarily comprehensive. Whilst reasonable endeavours have been made to ensure that the information in our sales particulars are as accurate as possible, this information has been provided for us by the seller and is not guaranteed. Any intending buyer should not rely on the information we have supplied and should satisfy themselves by inspection, searches, enquiries and survey as to the correctness of each statement before making a financial or legal commitment. We have not checked the legal documentation to verify the legal status, including the leased term and ground rent of the property (where applicable). A buyer must not rely upon the information provided until it has been verified by