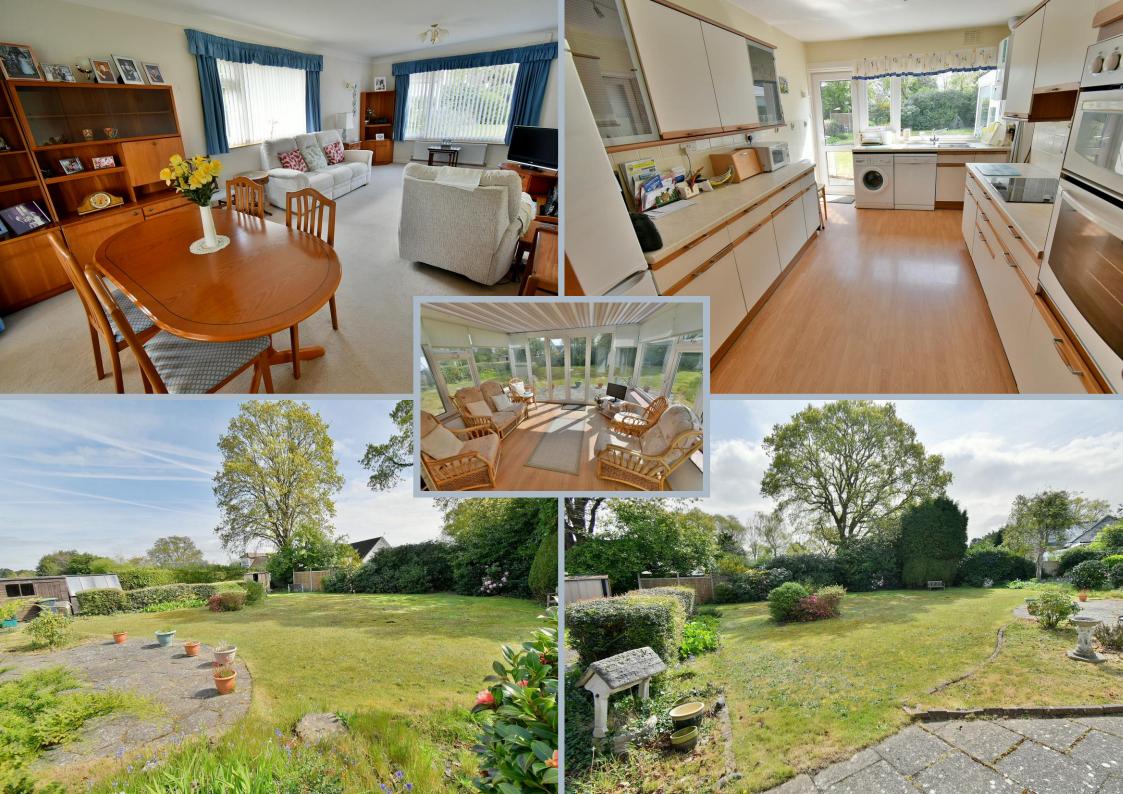

- Two double bedroom detached bungalow occupying a secluded plot measuring 0.25 of an acre with no chain
- Good sized entrance hall
- 22ft Triple aspect lounge/dining room
- Double glazed conservatory enjoying a pleasant outlook over the large secluded rear garden and a radiator allowing for this room to be used all year round
- Kitchen incorporating roll top work surfaces, a good range of base and wall units, integrated oven, grill, hob and extractor, recess and plumbing for a washing machine and dishwasher, recess for a fridge/freezer, linen cupboard, storage cupboard, wall-mounted gas-fired replacement Vaillant boiler, window overlooking the rear garden and a door giving access
- Bedroom one is a generous sized double bedroom enjoying a dual aspect
- En-suite cloakroom finished in a white suite incorporating a WC, wall-mounted wash hand basin, vanity storage beneath and fully tiled walls
- Bedroom two is also a generous sized double bedroom
- Shower room finished in a white suite incorporating a good sized corner shower cubicle, wc, wash hand basin with vanity storage beneath and fully tiled walls
- Rear garden which is a superb feature of the property as it measures approximately 95ft x 90ft (maximum measurements) and offers an excellent degree of seclusion. Adjoining the rear of the property there is a large paved patio, with the remainder of the garden predominantly laid to lawn. Within the garden there are well-stocked shrub borders, flower beds and a pond. Also within the garden is a greenhouse and two storage sheds. The garden itself is fully enclosed
- Good sized area of front garden. A blocked paved driveway provides generous offroad parking and in turn leads up to a single garage
- Single garage with a metal up and over door, light, power and a side personal door
- Further benefits include double glazing, a gas-fired heating system with replacement boiler and the property now comes to the market offered with no onward chain

## "Occupying a secluded plot measuring 0.25 of an acre, approx. 750 metres from the town centre"

AGENTS NOTES: The heating system, mains and appliances have not been tested by Hearnes Estate Agents. Any areas, measurements or distances are approximate. The text, photographs and plans are for guidance only and are not necessarily comprehensive. Whilst reasonable endeavours have been made to ensure that the information in our sales particulars are as accurate as possible, this information has been provided for us by the seller and is not guaranteed. Any intending buyer should not rely on the information we have supplied and should satisfy themselves by inspection, searches, enquiries and survey as to the correctness of each statement before making a financial or legal commitment. We have not checked the legal documentation to verify the legal status, including the leased term and ground rent of the property (where applicable). A buyer must not rely upon the information provided until it has been verified by