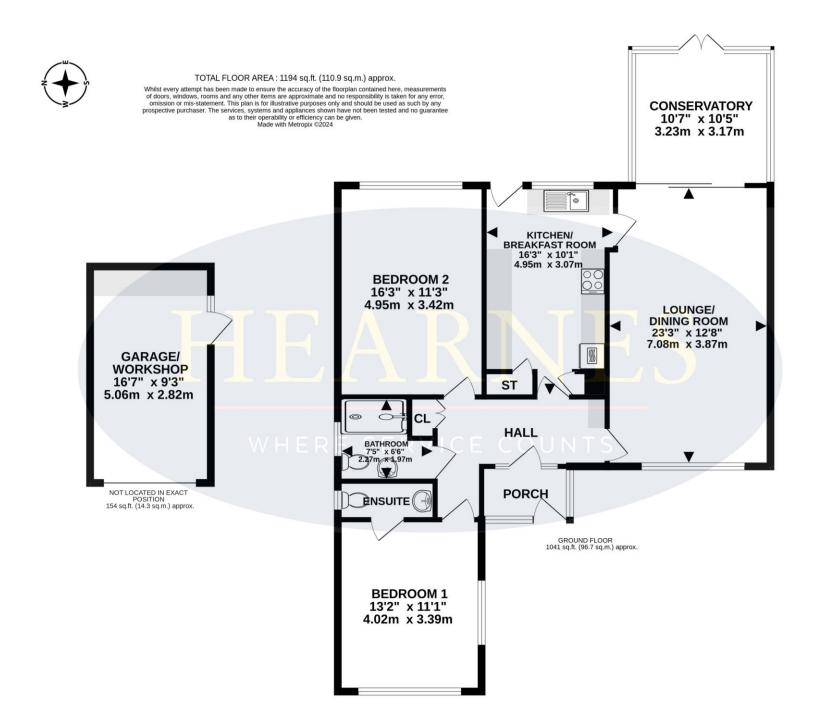

- Two double bedroom detached bungalow occupying a secluded plot measuring 0.25 of an acre with no chain
- Good sized entrance hall
- 22ft Triple aspect lounge/dining room
- Double glazed conservatory enjoying a pleasant outlook over the large secluded rear garden and a radiator allowing for this room to be used all year round
- Kitchen incorporating roll top work surfaces, a good range of base and wall units, integrated oven, grill, hob and extractor, recess and plumbing for a washing machine and dishwasher, recess for a fridge/freezer, linen cupboard, storage cupboard, wall-mounted gas-fired replacement Vaillant boiler, window overlooking the rear garden and a door giving access
- Bedroom one is a generous sized double bedroom enjoying a dual aspect
- En-suite cloakroom finished in a white suite incorporating a WC, wall-mounted wash hand basin, vanity storage beneath and fully tiled walls
- Bedroom two is also a generous sized double bedroom
- Shower room finished in a white suite incorporating a good sized corner shower cubicle, wc, wash hand basin with vanity storage beneath and fully tiled walls
- Rear garden which is a superb feature of the property as it measures approximately 95ft x 90ft (maximum measurements) and offers an excellent degree of seclusion. Adjoining the rear of the property there is a large paved patio, with the remainder of the garden predominantly laid to lawn. Within the garden there are well-stocked shrub borders, flower beds and a pond. Also within the garden is a greenhouse and two storage sheds. The garden itself is fully enclosed
- Good sized area of front garden. A blocked paved driveway provides generous offroad parking and in turn leads up to a single garage
- Single garage with a metal up and over door, light, power and a side personal door
- Further benefits include double glazing, a gas-fired heating system with replacement boiler and the property now comes to the market offered with no onward chain