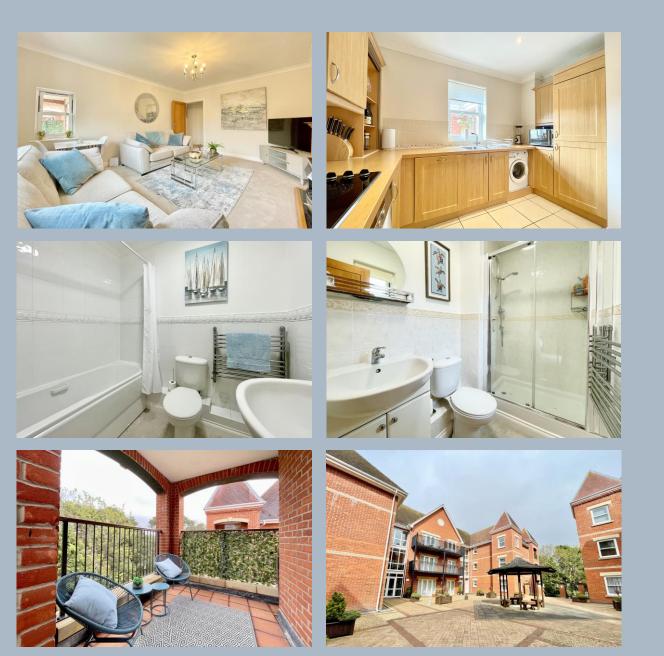

1

168720 -1179

1

-

VHERE SERVICE COUNTS

A truly stunning two double bedroom, two bathroom top floor apartment located within the prestigious Kings Courtyard development located only a short distance to the award winning sandy beaches, Bournemouth Town Centre and main transport links including a mainline train station. The property has been superbly maintained and updated by the current owners whilst also featuring a spacious balcony, secure underground parking and lift.

On entering the property with useful storage cupboards opens into a spacious living room with feature fireplace whilst offering a pleasant wooded outlook. A seperate kitchen offers a comprehensive range of floor and wall mounted units, finished with a matching work surface and a selection of integrated appliances. Both the property's bedrooms are generously sized double rooms with the master bedroom benefitting from fitted wardrobes, luxury ensuite shower room and double doors leading out to a spacious balcony with pleasant wooded outlook. The accommodation is complete with a modern family bathroom.

Kings Courtyard is situated within superbly maintained communal grounds whilst the property is conveyed with one allocated parking space.