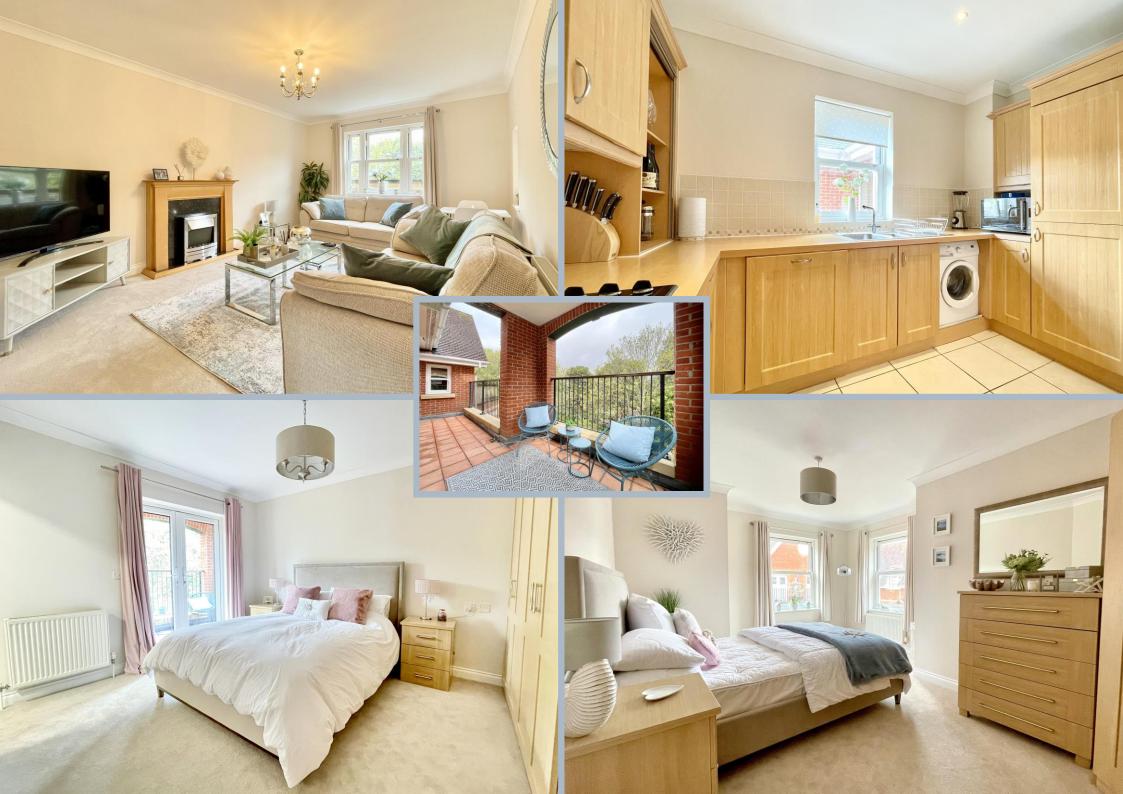

On entering the property with useful storage cupboards opens into a spacious living room with feature fireplace whilst offering a pleasant wooded outlook. A seperate kitchen offers a comprehensive range of floor and wall mounted units, finished with a matching work surface and a selection of integrated appliances. Both the property's bedrooms are generously sized double rooms with the master bedroom benefitting from fitted wardrobes, luxury ensuite shower room and double doors leading out to a spacious balcony with pleasant wooded outlook. The accommodation is complete with a modern family bathroom.