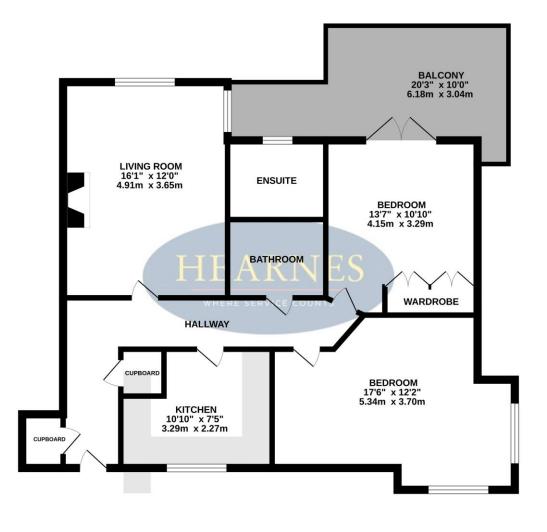

TOP FLOOR 792 sq.ft. (73.6 sq.m.) approx.

TOTAL FLOOR AREA: 792 sq.ft. (73.6 sq.m.) approx. Whils every attempt has been made to ensure the accuracy of the floorplan contained the measurements of doors, windows, rooms and any on whet terms are approximate and no responsibility is taken for any error, omission or mis-statement. This plan is for illustrative purposes only and should be used as such by any prospective purchaser. The services, systems and applicances shown have no been tested and no guarantee as to their operability or efficiency can be given. Made with Meropor \$2024