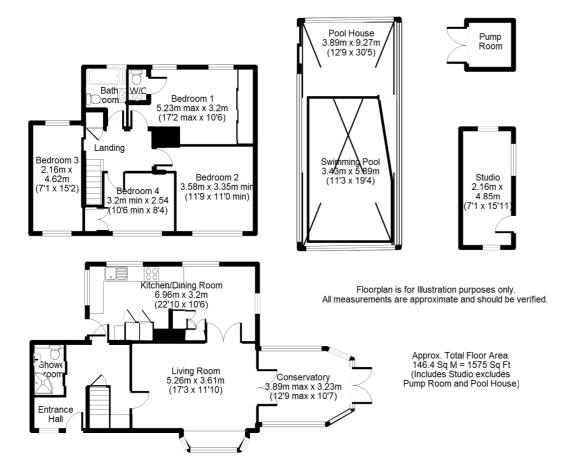

## 43 Diamond Ridge, CAMBERLEY, Surrey GU15 4LB

\*\*\*\* UNEXPECTANTLY RE-AVAILABLE - VENDOR SUITED\*\*\*\*

Jigsaw Estates are incredibly excited to present to the market this detached home situated in a quiet setting, backing directly on to acres & acres of local woodland and presented in impeccable order throughout. The property is only a short distance from Camberley town centre and train station and the woodland behind stretches into Swinley Forest where you can walk or run to Bracknell & Bagshot. The house itself has been lovingly refurbished throughout and offers four double bedrooms, a front aspect living room with feature limestone fireplace, an open plan, contemporary re-fitted kitchen/dining room and a conservatory leading directly on to an outside seating area. Further benefits include a downstairs refitted shower room, family bathroom, en-suite W.C and wash basin to one of the rear aspect bedrooms and a converted garage which could act as either a workshop, studio or store room. Outside the garden has a number of zones including a seating and BBQ area (which has a perfect spot for an outside movie