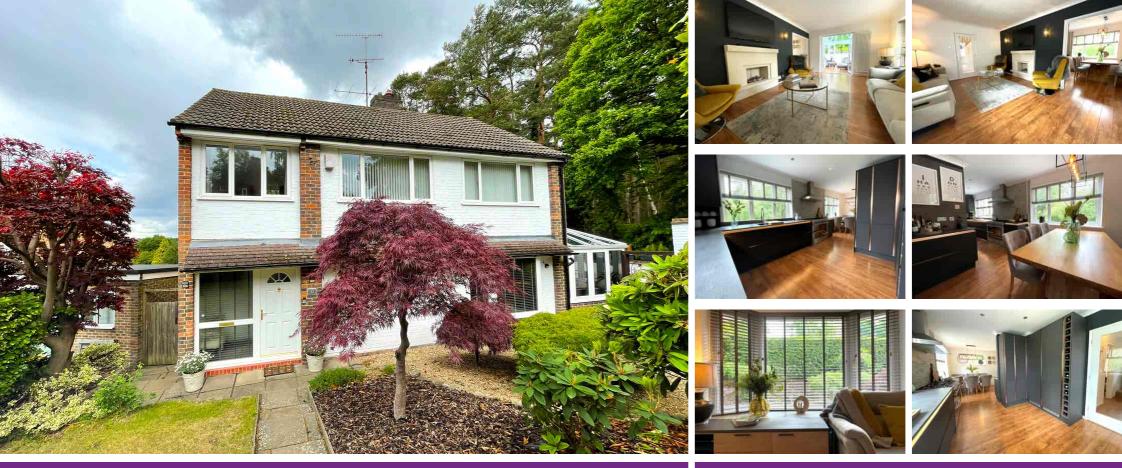

## 43 Diamond Ridge, CAMBERLEY, Surrey GU15 4LB

\*\*\*\* UNEXPECTANTLY RE-AVAILABLE - VENDOR SUITED\*\*\*\*

Jigsaw Estates are incredibly excited to present to the market this detached home situated in a quiet setting, backing directly on to acres & acres of local woodland and presented in impeccable order throughout. The property is only a short distance from Camberley town centre and train station and the woodland behind stretches into Swinley Forest where you can walk or run to Bracknell & Bagshot. The house itself has been lovingly refurbished throughout and offers four double bedrooms, a front aspect living room with feature limestone fireplace, an open plan, contemporary re-fitted kitchen/dining room and a conservatory leading directly on to an outside seating area. Further benefits include a downstairs refitted shower room, family bathroom, en-suite W.C and wash basin to one of the rear aspect bedrooms and a converted garage which could act as either a workshop, studio or store room. Outside the garden has a number of zones including a seating and BBQ area (which has a perfect spot for an outside movie

PRICE £700,000 Freehold

- COUNCIL TAX BAND = E
- PRIVATE GATE ONTO
  WOODLAND
- FRONT ASPECT LIVING ROOM
  WITH LIMESTONE FIREPLACE
- HEATED SWIMMING POOL
- CONVERTED GARAGE WITH
  PARKING IN FRONT
- FOUR BEDROOM DETACHED
  HOUSE
- STUNNING REFITTED
  KITCHEN/DINING ROOM
- CONSERVATORY
- WALKING DISTANCE TO TOWN
  CENTRE & BAROSSA COMMON
- REAR GARDEN IDEALLY
  SUITED FOR ENTERTAINING