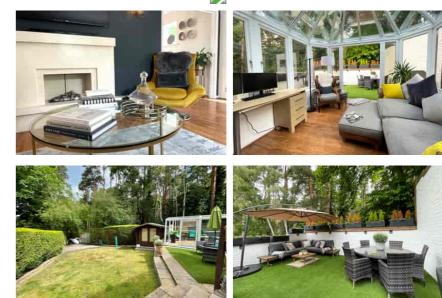

## 43 Diamond Ridge, CAMBERLEY, Surrey GU15 4LB

\*\*\*\* UNEXPECTANTLY RE-AVAILABLE - VENDOR SUITED\*\*\*\*

Jigsaw Estates are incredibly excited to present to the market this detached home situated in a quiet setting, backing directly on to acres & acres of local woodland and presented in impeccable order throughout. The property is only a short distance from Camberley town centre and train station and the woodland behind stretches into Swinley Forest where you can walk or run to Bracknell & Bagshot. The house itself has been lovingly refurbished throughout and offers four double bedrooms, a front aspect living room with feature limestone fireplace, an open plan, contemporary re-fitted kitchen/dining room and a conservatory leading directly on to an outside seating area. Further benefits include a downstairs refitted shower room, family bathroom, en-suite W.C and wash basin to one of the rear aspect bedrooms and a converted garage which could act as either a workshop, studio or store room. Outside the garden has a number of zones including a seating and BBQ area (which has a perfect spot for an outside movie

PRICE £700,000 Freehold

- COUNCIL TAX BAND = E
- PRIVATE GATE ONTO
  WOODLAND
- FRONT ASPECT LIVING ROOM
  WITH LIMESTONE FIREPLACE
- HEATED SWIMMING POOL
- CONVERTED GARAGE WITH
  PARKING IN FRONT
- FOUR BEDROOM DETACHED
  HOUSE
- STUNNING REFITTED
  KITCHEN/DINING ROOM
- CONSERVATORY
- WALKING DISTANCE TO TOWN
  CENTRE & BAROSSA COMMON
- REAR GARDEN IDEALLY
  SUITED FOR ENTERTAINING