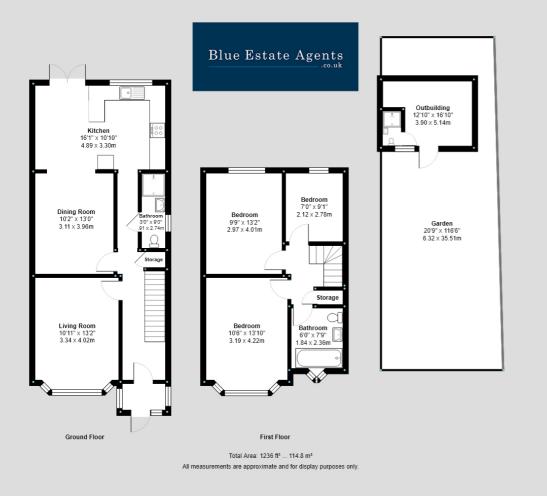

Upon entering the property, you are welcomed by a front porch that leads into a bright and airy front reception room, complete with a bay window that floods the space with natural light. A second reception room, currently used as a dining area, provides a warm and inviting setting for family meals and entertaining guests. To the rear, the home has been extended to create a large kitchen and diner that benefits from an abundance of light and airflow. The kitchen features ample storage and worktop space, making it both practical and stylish. A convenient ground floor shower and WC suite adds further functionality to this well-designed layout.