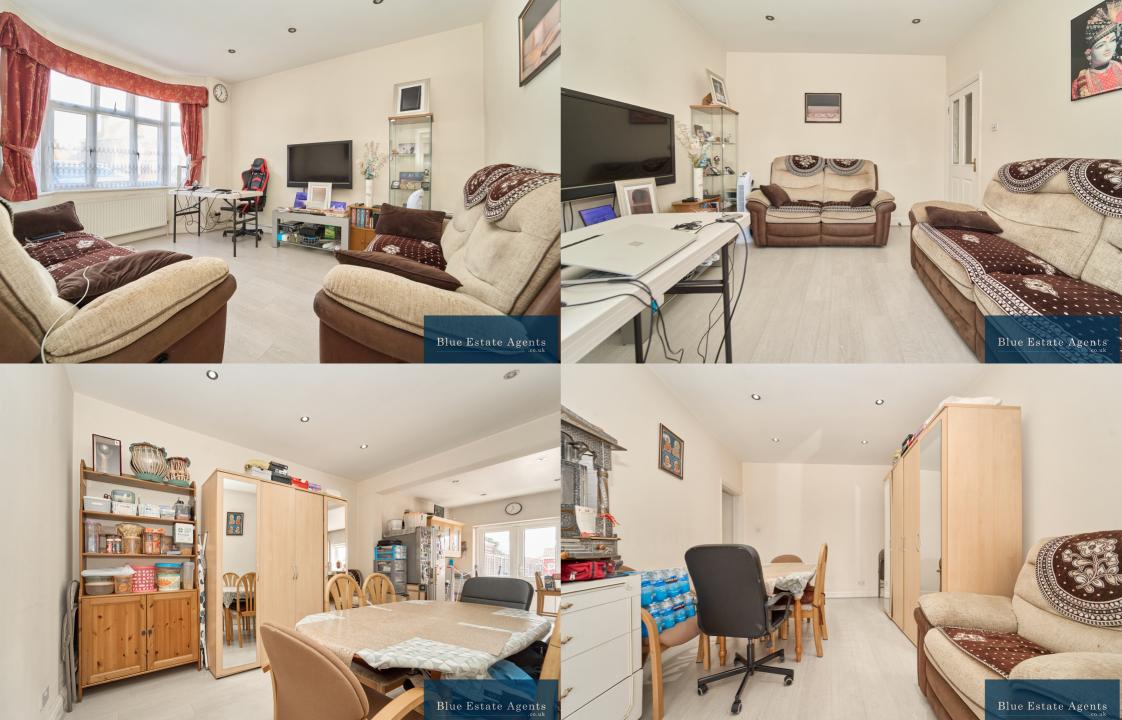

Upon entering the property, you are welcomed by a front porch that leads into a bright and airy front reception room, complete with a bay window that floods the space with natural light. A second reception room, currently used as a dining area, provides a warm and inviting setting for family meals and entertaining guests. To the rear, the home has been extended to create a large kitchen and diner that benefits from an abundance of light and airflow. The kitchen features ample storage and worktop space, making it both practical and stylish. A convenient ground floor shower and WC suite adds further functionality to this well-designed layout.