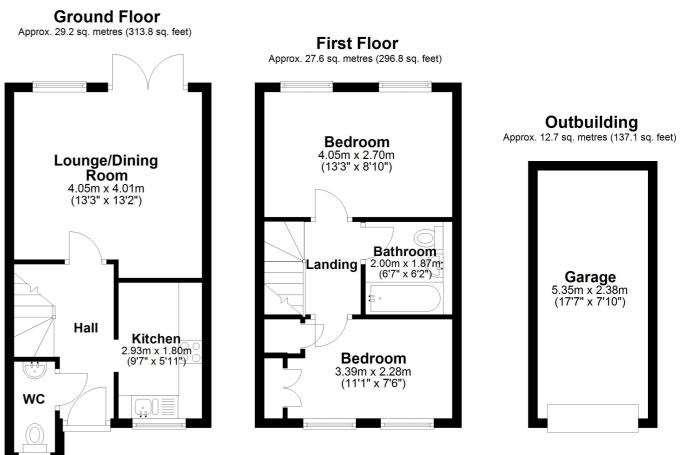

#### **Entrance Hall**

## Lounge/Dining Room

13' 3" x 13' 2" (4.04m x 4.01m)

### Kitchen

9' 7" x 5' 11" (2.92m x 1.80m)

## W.C

First Floor Landing

## **Bedroom One**

13' 3" x 8' 10" (4.04m x 2.69m) 13' 3" x 8' 10" (4.04m x 2.69m)

### Bathroom

6' 7" x 6' 2" (2.01m x 1.88m)

## Bedroom Two

11' 1" x 7' 6" (3.38m x 2.29m)

## **Rear Garden**

Garage

17' 7" x 7' 10" (5.36m x 2.39m)