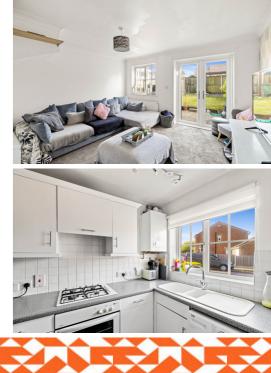

## Lounge/Dining Room

13' 3" x 13' 2" (4.04m x 4.01m)

### Kitchen

9' 7" x 5' 11" (2.92m x 1.80m)