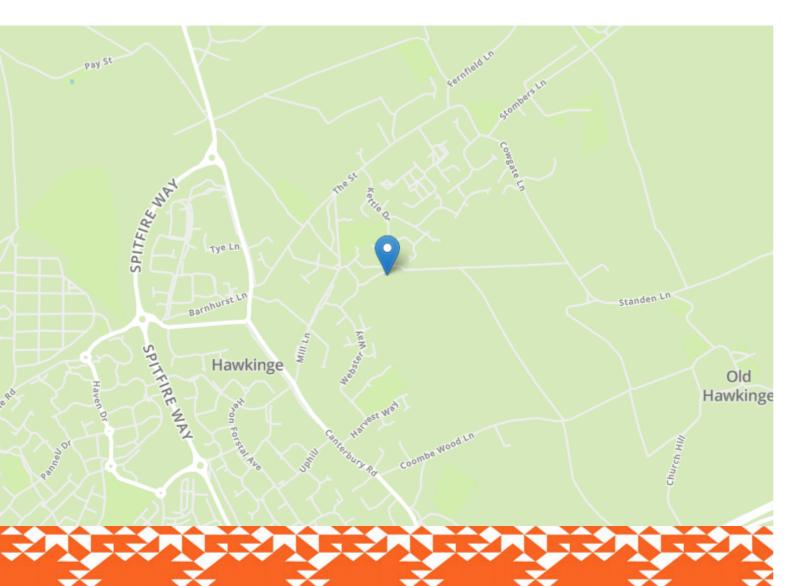

# 5 Mitchell Avenue

HAWKINGE, Folkestone CT18 7QY

## £250,000 FREEHOLD

FOR SALE WITH BURNAP + ABEL....Welcome to this charming two bedroom terraced house located in the sought-after area of Hawkinge. This property features a lounge/diner, separate kitchen, and convenient downstairs WC. On the first floor you will find two double bedrooms and family bathroom. The property boasts a garage and off-road parking for two cars - making hosting friends and family a breeze. The popular residential location offers easy access to local amenities, schools, and transport links. The property would be perfect for those looking to step onto the property ladder as First Time Buyers or a Buy to Let Investment. Don't miss out on this fantastic opportunity to own this ideal home. Contact Burnap + Abel on 01303258590 to organise a viewing.