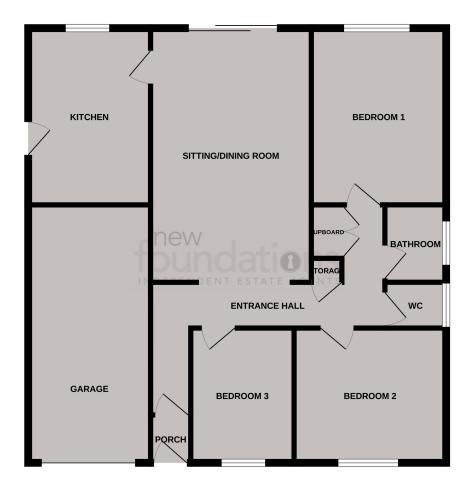

#### **ROOM DESCRIPTIONS**

#### **Entrance**

Double glazed front door and side screen leading to enclosed entrance porch, further double glazed door and side screen leading to the entrance hall. with telephone point, radiator, access to loft hatch, built in storage cupboard with shelving and double built in shelved storage cupboard/airing cupboard.

# Living/Dining Room

 $19'\ 0''\ x\ 12'\ 0''\ (5.79m\ x\ 3.66m)$  A westerly facing room having large double glazed patio door giving access to the rear garden, two radiators, television, point, door to kitchen.

### Kitchen

10' 10" x 8' 5" (3.30m x 2.57m) Double glazed window with a westerly aspect overlooking the rear garden. A modern kitchen fitted with 1 1/2 bowl stainless steel sink unit with mixer tap and cupboards under, range of working surfaces with cupboards and drawers under, space for cooker, washing machine and dishwasher, radiator, range of matching wall mounted cupboards, double glazed door giving access to the side garden.

### Bedroom 1

 $13' \ 0'' \times 10' \ 0'' \ (3.96m \times 3.05m)$  Double glazed window with a Westley aspect overlooking the rear garden, radiator.

# Bedroom 2

 $10'\ 10''\ x\ 10'\ 0''\ (3.30m\ x\ 3.05m)$  Double glazed window overlooking the front of the property, radiator.

### Bedroom 3

 $10' 10'' \times 7' 0'' (3.30m \times 2.13m)$  Double glazed window overlooking the front of the property, radiator.

### Bathroom

Fitted panelled bath with independent electric shower over and glass screen, wash hand basin with mixer tap, heated towel rail, frosted double glazed window.

# Separate W/C

Low-level WC, radiator, double glazed window.

# Outside

To the front of the property there is a large block paved driveway leading to the garage with up and over door housing the gas boiler. The front gardens are laid to shingle, there is gated side access. The principal area of gardens are located to the rear are laid to lawn screened by fencing with flower and shrub borders.