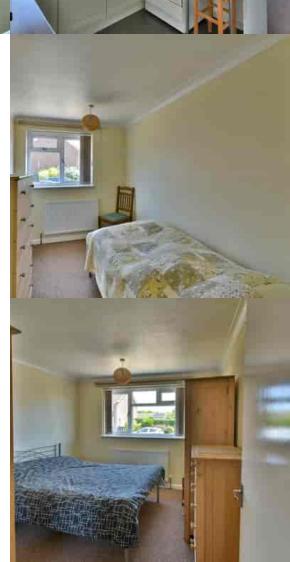

### Bedroom 1

 $13' \ 0'' \times 10' \ 0'' \ (3.96m \times 3.05m)$  Double glazed window with a Westley aspect overlooking the rear garden, radiator.

# Bedroom 2

 $10'\ 10''\ x\ 10'\ 0''\ (3.30m\ x\ 3.05m)$  Double glazed window overlooking the front of the property, radiator.

### Bedroom 3

 $10' 10'' \times 7' 0'' (3.30m \times 2.13m)$  Double glazed window overlooking the front of the property, radiator.