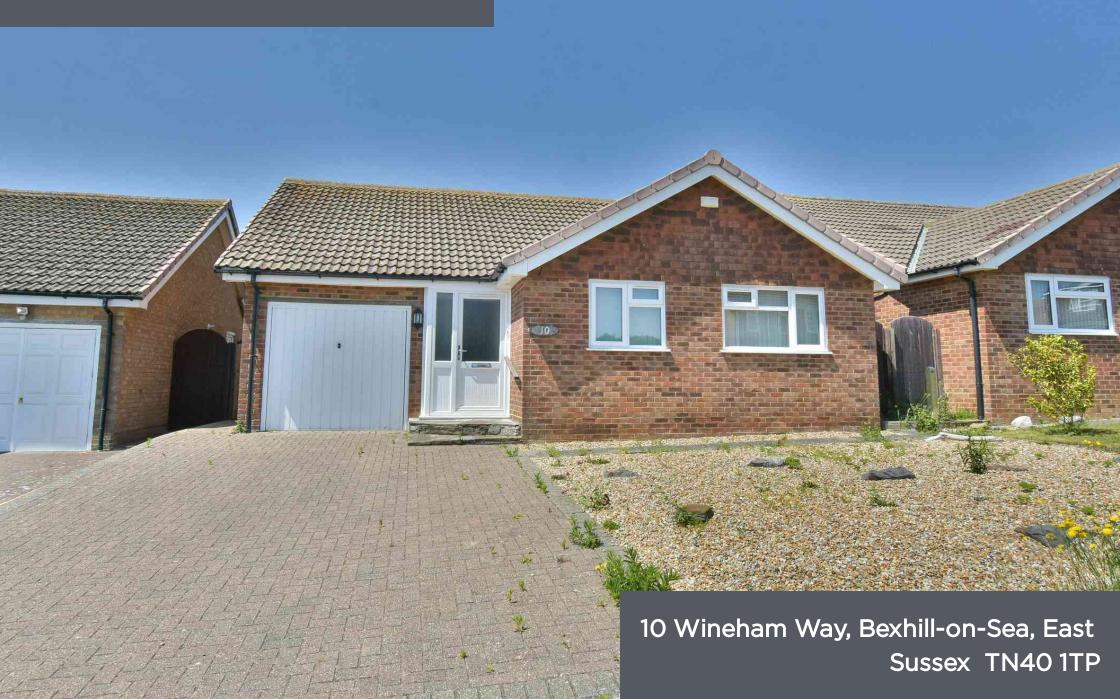

## PROPERTY DESCRIPTION

A 3 bedroom detached bungalow situated on this popular development a short distance from Bexhill Seafront and Town Centre. Entrance porch, entrance hall, west facing sitting/dining room, modern fitted kitchen with a westerly aspect, bathroom, separate W/C, double glazing, gas boiler and radiators and westerly facing rear garden. EPC- C

## **FEATURES**

- 3 Bedroom Detached Bungalow
- Westerly facing rear garden
- Level Plot
- Popular Penland Wood location
- Modern Kitchen
- Modern Bathroom

- Separate W/C
- Garage and driveway
- Double Glazed
- Close Seafront and Town Centre
- Council tax D