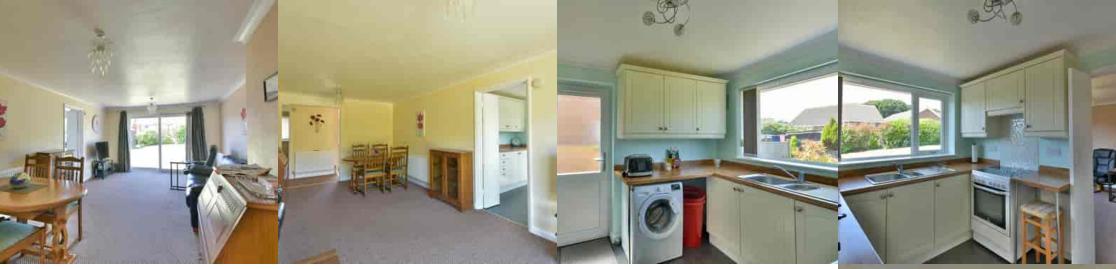

# Living/Dining Room

 $19'\ 0''\ x\ 12'\ 0''\ (5.79m\ x\ 3.66m)$  A westerly facing room having large double glazed patio door giving access to the rear garden, two radiators, television, point, door to kitchen.

### Kitchen

10' 10" x 8' 5" (3.30m x 2.57m) Double glazed window with a westerly aspect overlooking the rear garden. A modern kitchen fitted with 1 1/2 bowl stainless steel sink unit with mixer tap and cupboards under, range of working surfaces with cupboards and drawers under, space for cooker, washing machine and dishwasher, radiator, range of matching wall mounted cupboards, double glazed door giving access to the side garden.