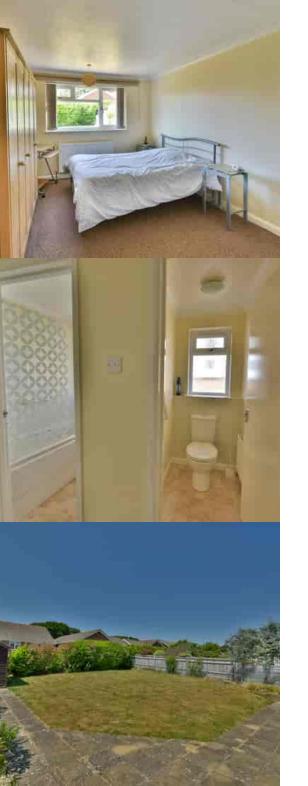

### Bedroom 1

 $13' \ 0'' \times 10' \ 0'' \ (3.96m \times 3.05m)$  Double glazed window with a Westley aspect overlooking the rear garden, radiator.

### Bathroom

Fitted panelled bath with independent electric shower over and glass screen, wash hand basin with mixer tap, heated towel rail, frosted double glazed window.

# Separate W/C

Low-level WC, radiator, double glazed window.

# Outside

To the front of the property there is a large block paved driveway leading to the garage with up and over door housing the gas boiler. The front gardens are laid to shingle, there is gated side access. The principal area of gardens are located to the rear are laid to lawn screened by fencing with flower and shrub borders.