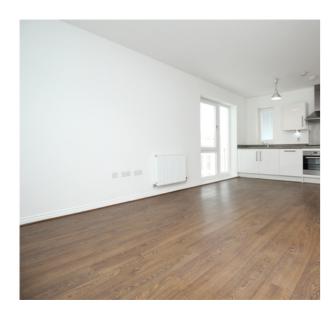

## **Top Floor**

LIVING/KITCHEN/DINING:

14' 2" x 20' 10" (4.32m x 6.35m)

**BEDROOM 1:** 

11' 5" x 11' 0" (3.48m x 3.35m)

**EN SUITE:** 

**BEDROOM 2:** 

11' 0" x 10' 0" (3.35m x 3.05m)