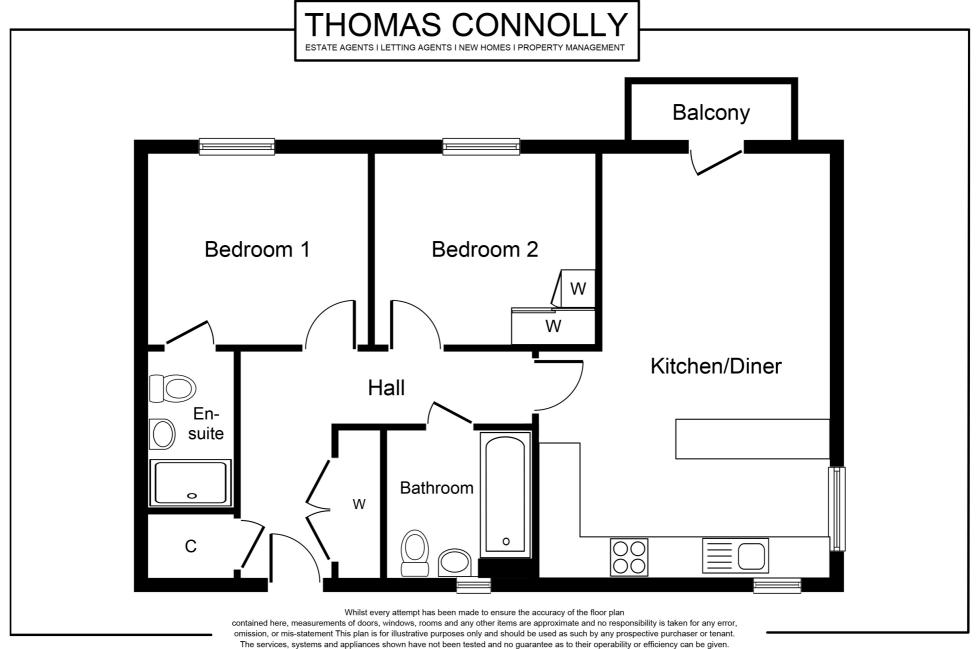

Accommodation briefly comprises; entrance hall, cloakroom, a family kitchen diner and sitting room, two bedrooms with an en-suite and a family bathroom. There is also off road parking for one car. The property further benefits from double glazing, and is offered for sale with no upper chain.

## **Top Floor**

LIVING/KITCHEN/DINING:

14' 2" x 20' 10" (4.32m x 6.35m)

**BEDROOM 1:** 

11' 5" x 11' 0" (3.48m x 3.35m)

**EN SUITE:** 

**BEDROOM 2:** 

11' 0" x 10' 0" (3.35m x 3.05m)