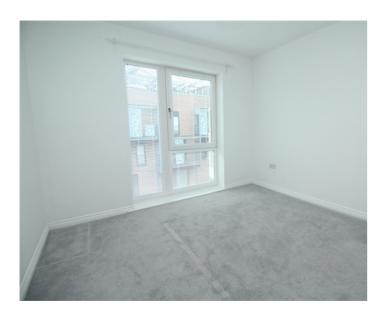

## **Top Floor**

LIVING/KITCHEN/DINING:

14' 2" x 20' 10" (4.32m x 6.35m)

**BEDROOM 1:** 

11' 5" x 11' 0" (3.48m x 3.35m)

**EN SUITE:** 

**BEDROOM 2:** 

11' 0" x 10' 0" (3.35m x 3.05m)