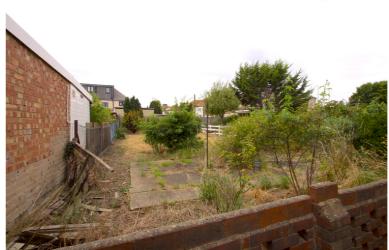

Offered with no onward chain the property comprises, three bedrooms and a bathroom on the first floor with two reception rooms and a kitchen on the ground floor.

There is a lot of potential to extend STLPP, a front garden with driveway and attached garage. The rear garden extends approximately 70ft.