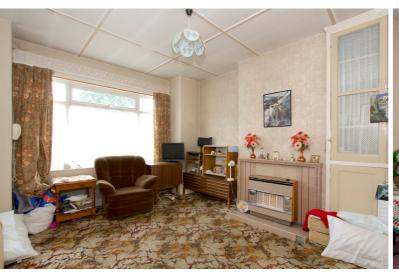

Offered with no onward chain the property comprises, three bedrooms and a bathroom on the first floor with two reception rooms and a kitchen on the ground floor.

There is a lot of potential to extend STLPP, a front garden with driveway and attached garage. The rear garden extends approximately 70ft.

Council Tax Band D.

LOUNGE 14'1" into bay x 11'9" 4.28m into bay x 3.59m