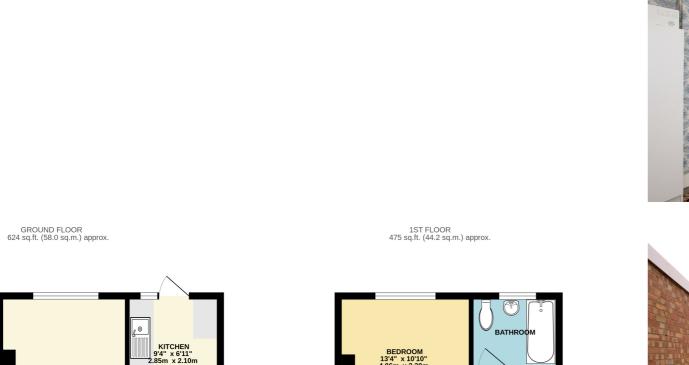

Offered with no onward chain the property comprises, three bedrooms and a bathroom on the first floor with two reception rooms and a kitchen on the ground floor.

There is a lot of potential to extend STLPP, a front garden with driveway and attached garage. The rear garden extends approximately 70ft.