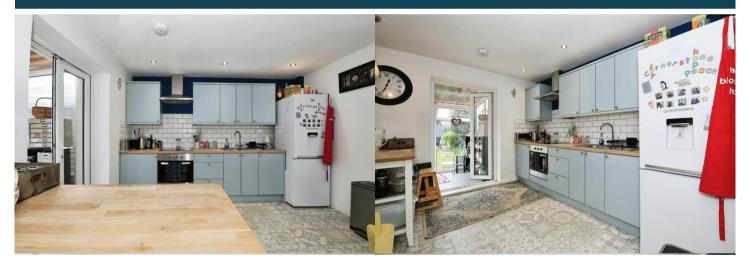

The council tax band is B.

The interior of this beautifully presented property comprises a spacious open plan living area and fitted kitchen, conservatory, 2 bedrooms, a study/dressing room and the bathroom. The exterior boasts a private rear garden, perfect for enjoying the summer months.