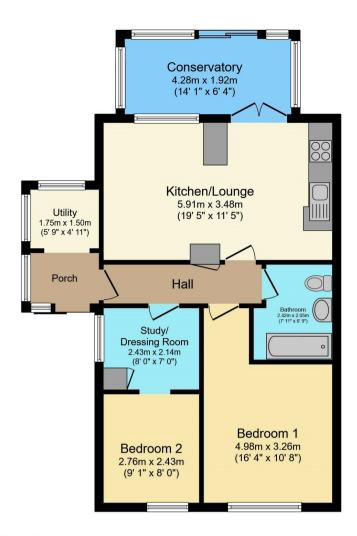

The council tax band is B.

The interior of this beautifully presented property comprises a spacious open plan living area and fitted kitchen, conservatory, 2 bedrooms, a study/dressing room and the bathroom. The exterior boasts a private rear garden, perfect for enjoying the summer months.

Total floor area 70.0 sq.m. (753 sq.ft.) approx

20-22 Bridge End, Leeds, LS1 4DJ t: 0330 004 0050 e: hello@bettermove.co.uk www.bettermove.co.uk