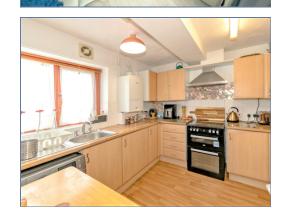

## £375,000 Freehold

- Wrap around garden
- Two parking spaces
- Three double bedroom
- Ample storage space
- Outstanding Local Schools
- Walking distance to shops
- EPC Rating

\*THREE BEDROOM FAMILY HOME\* Set over three floors this terraced property offers kitchen, LIVING/DINING ROOM, three bedrooms, family bathroom, cloakroom, FRONT and REAR Gardens

This well presented three bedroom townhouse situated in Grange Farm benefits from front garden, entrance hall, cloakroom, kitchen and living/dining room with door opening out onto rear garden. On the first floor there is two bedrooms and a family bathroom. On the second floor is a very generous sized master bedroom with vaulted ceilings. Outside there is a front and rear garden including allocated parking to rear of property. Full fibre Internet with up to 2000 m/b.