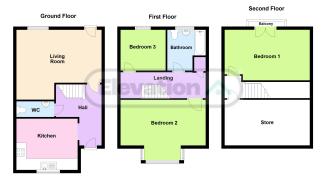

This well presented three bedroom townhouse situated in Grange Farm benefits from front garden, entrance hall, cloakroom, kitchen and living/dining room with door opening out onto rear garden. On the first floor there is two bedrooms and a family bathroom. On the second floor is a very generous sized master bedroom with vaulted ceilings. Outside there is a front and rear garden including allocated parking to rear of property. Full fibre Internet with up to 2000 m/b.

Floor plans are for layout purposes only. Measurements are approximate and subject to inaccuracies