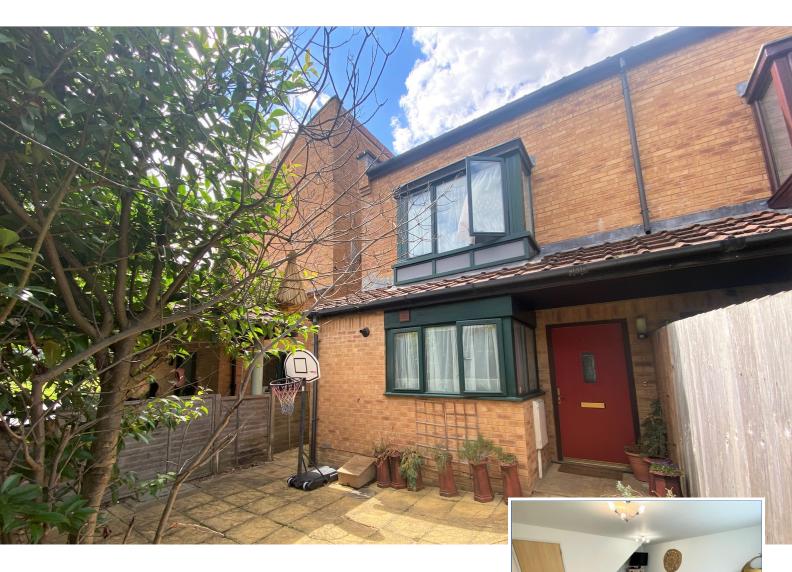

## £375,000 Freehold

- Wrap around garden
- Two parking spaces
- Three double bedroom
- Ample storage space
- Outstanding Local Schools
- Walking distance to shops
- EPC Rating

\*THREE BEDROOM FAMILY HOME\* Set over three floors this terraced property offers kitchen, LIVING/DINING ROOM, three bedrooms, family bathroom, cloakroom, FRONT and REAR Gardens

This well presented three bedroom townhouse situated in Grange Farm benefits from front garden, entrance hall, cloakroom, kitchen and living/dining room with door opening out onto rear garden. On the first floor there is two bedrooms and a family bathroom. On the second floor is a very generous sized master bedroom with vaulted ceilings. Outside there is a front and rear garden including allocated parking to rear of property. Full fibre Internet with up to 2000 m/b.