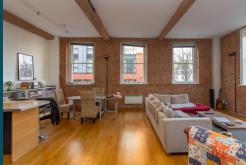

## The Cotton Mill, King Street, LeicesterLE16RN

Stunning luxury two bed apartment being sold with no upward chain situated in this popular period conversion within walking distance of the extensive range of restaurants, cafes and shops of the Leicester City Centre and within easy access of Leicester Universities, railway station and and the Leicester Royal Infirmary. This lovely home retains many character features and the well planned accommodation briefly comprises communal entrance hall with lifts and stairwell to apartments, entrance hall, feature spacious open plan kitchen/living room with well fitted kitchen area, master bedroom with en-suite, further double bedroom and family bathroom and benefits from a allocated covered parking space. We highly recommend an internal viewing to appreciate the size and style of accommodation provided. EPC D