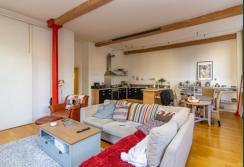

## The Cotton Mill, King Street, LeicesterLE16RN

Stunning luxury two bed apartment being sold with no upward chain situated in this popular period conversion within walking distance of the extensive range of restaurants, cafes and shops of the Leicester City Centre and within easy access of Leicester Universities, railway station and and the Leicester Royal Infirmary. This lovely home retains many character features and the well planned accommodation briefly comprises communal entrance hall with lifts and stairwell to apartments, entrance hall, feature spacious open plan kitchen/living room with well fitted kitchen area, master bedroom with en-suite, further double bedroom and family bathroom and benefits from a allocated covered parking space. We highly recommend an internal viewing to appreciate the size and style of accommodation provided. EPC D