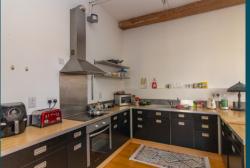

## The Cotton Mill, King Street, LeicesterLE16RN

Stunning luxury two bed apartment being sold with no upward chain situated in this popular period conversion within walking distance of the extensive range of restaurants, cafes and shops of the Leicester City Centre and within easy access of Leicester Universities, railway station and and the Leicester Royal Infirmary. This lovely home retains many character features and the well planned accommodation briefly comprises communal entrance hall with lifts and stairwell to apartments, entrance hall, feature spacious open plan kitchen/living room with well fitted kitchen area, master bedroom with en-suite, further double bedroom and family bathroom and benefits from a allocated covered parking space. We highly recommend an internal viewing to appreciate the size and style of accommodation provided. EPC D