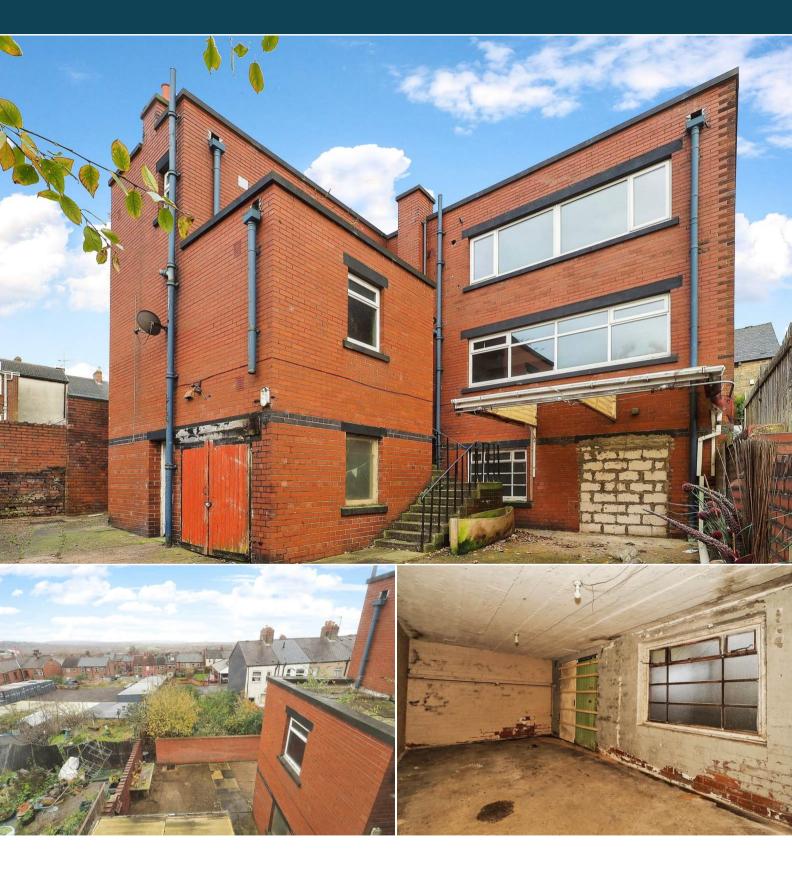

## Dobie Street Barnsley

Bettermove are proud to present this spacious 6 bedroom detached house in Barnsley available with no forward chain which requires further development and provides excellent potential to convert into a spacious family home or individual flats subject to relevant planning permissions being approved.

The property benefits from double glazing, gas central heating throughout and has off street parking available via the gated driveway. The council tax band is C.

The interior of this substantial property comprises a spacious and open plan living room, dining room and the fitted kitchen. The ground floor also has one bedroom with an ensuite bathroom, additional shower room and ample storage space throughout on the ground floor. There is also access to the cellar which has multiple rooms which provides lots of potential for a number of different uses. The first floor consists of 5 bedrooms including the master bedroom with an ensuite bathroom and the family bathroom. The exterior boasts a private rear garden, perfect for enjoying the summer months.