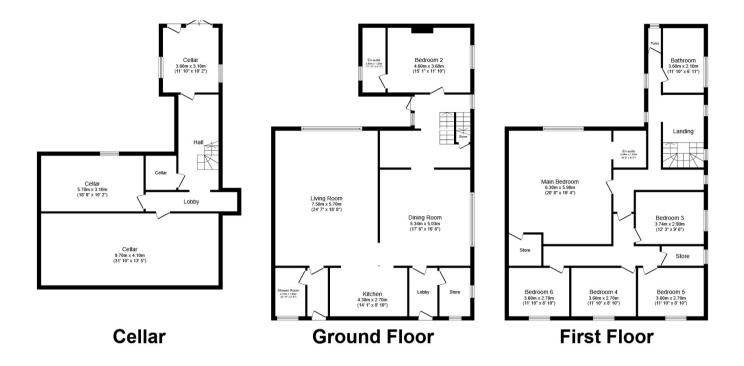

Paying this fee ensures that the seller takes their property off the market and reserves it exclusively for you, therefore eliminating the risk of gazumping and aborted costs.

Total floor area 359.9 sq.m. (3,874 sq.ft.) approx

This floor plan is for illustrative purposes only. It is not drawn to scale. Any measurements, floor areas (including any total floor area), openings and orientation are approximate. No details are guaranteed, they cannot be relied upon for any purpose and they do not form part of any agreement. No liability is taken for any error, omission or misstatement. A party must rely upon its own inspection(s). Powered by www.focalagent.com