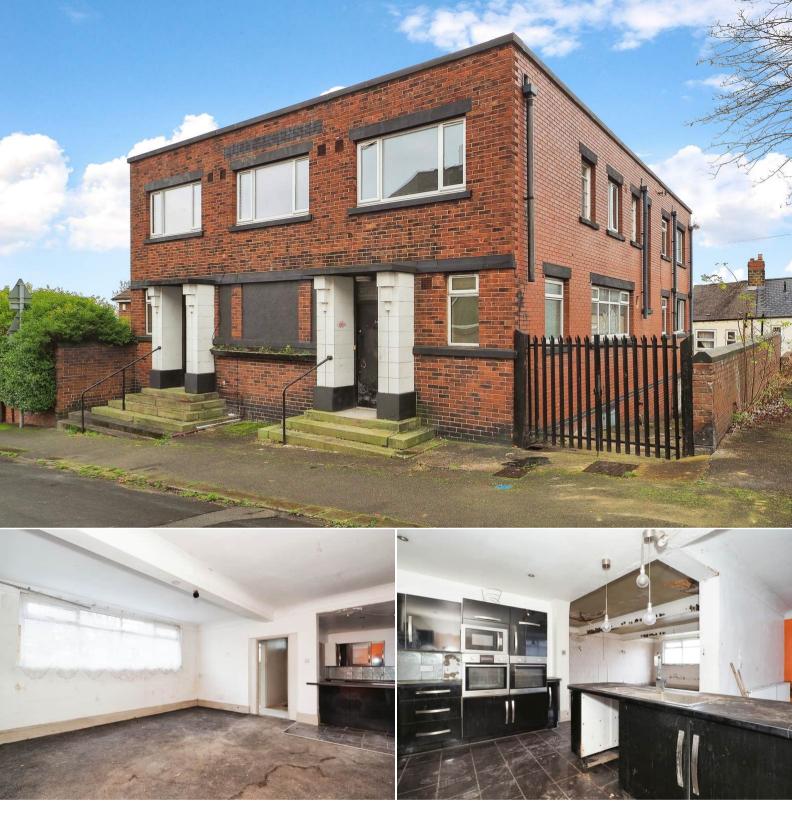

## Dobie Street Barnsley

Bettermove are proud to present this spacious 6 bedroom detached house in Barnsley available with no forward chain which requires further development and provides excellent potential to convert into a spacious family home or individual flats subject to relevant planning permissions being approved.

The property benefits from double glazing, gas central heating throughout and has off street parking available via the gated driveway. The council tax band is C.

The interior of this substantial property comprises a spacious and open plan living room, dining room and the fitted kitchen. The ground floor also has one bedroom with an ensuite bathroom, additional shower room and ample storage space throughout on the ground floor. There is also access to the cellar which has multiple rooms which provides lots of potential for a number of different uses. The first floor consists of 5 bedrooms including the master bedroom with an ensuite bathroom and the family bathroom. The exterior boasts a private rear garden, perfect for enjoying the summer months.