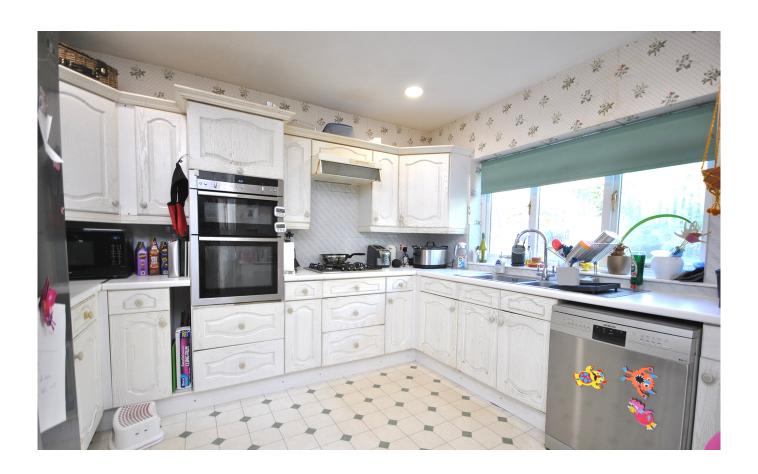

## £510,000 Freehold

Set in a desirable position at the foot of Cheddar Gorge is this well positioned, light and airy four bedroom family home.

Entering the property from the front you are immediately welcomed into a spacious porch that then takes you into an extremely spacious hallway that provides access to most of the ground floor rooms. To the left of the hallway is a well paced cloakroom that houses a WC and pedestal sink an there are handy hallway cupboards. The living room is a light and airy front aspect  $\,$ rooms with sliding doors at the front with steps that lead to the dining room where there are also doors opening at the rear to the garden and access back into the kitchen. The kitchen is a good sized rear aspect room with a window that overlooks the garden and is fitted with a selection of wall and base units with space for appliances. The ground floor is completed with a handy utility where there is space for white appliances and doors opening to