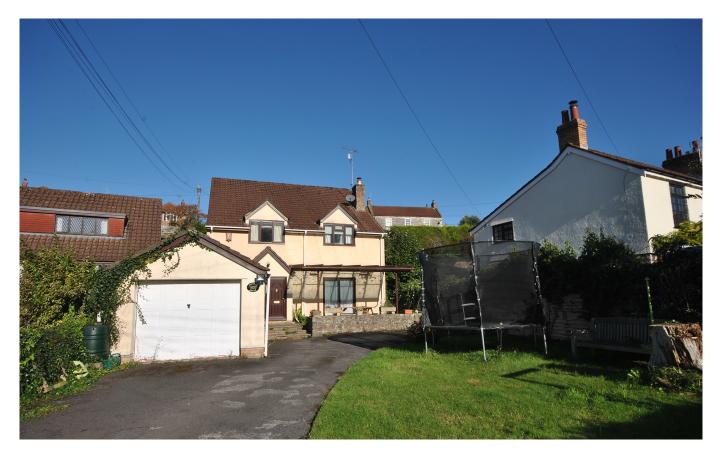

## £510,000 Freehold

Set in a desirable position at the foot of Cheddar Gorge is this well positioned, light and airy four bedroom family home.

## £510,000 Freehold

Set in a desirable position at the foot of Cheddar Gorge is this well positioned, light and airy four bedroom family home.

Entering the property from the front you are immediately welcomed into a spacious porch that then takes you into an extremely spacious hallway that provides access to most of the ground floor rooms. To the left of the hallway is a well paced cloakroom that houses a WC and pedestal sink an there are handy hallway cupboards. The living room is a light and airy front aspect  $\,$ rooms with sliding doors at the front with steps that lead to the dining room where there are also doors opening at the rear to the garden and access back into the kitchen. The kitchen is a good sized rear aspect room with a window that overlooks the garden and is fitted with a selection of wall and base units with space for appliances. The ground floor is completed with a handy utility where there is space for white appliances and doors opening to

#### **OUTSIDE**

The front of the property benefits from a large driveway that provides ample off street parking for multiple vehicles. The front garden is fully enclosed by walls and fencing and there is a patio area with a veranda overhead, perfect for enjoying the surroundings. The front garden benefits from a turfed area, a selection of mature plants and access into the garage. The garage is accessed through an up and over door and benefits from power and lighting. The rear garden is fully enclosed and split into tiers. The garden is laid to lawn with a selection of mature plants and flowers adding colour. One of the tiers benefits from a large patio area which is perfect for enjoying the sun and the top tier currently houses a wooden summerhouse and really appreciates the views towards Cheddar Gorge.