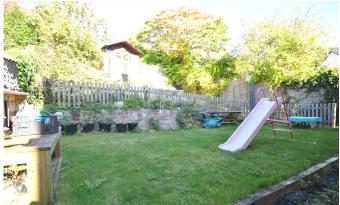

#### **OUTSIDE**

The front of the property benefits from a large driveway that provides ample off street parking for multiple vehicles. The front garden is fully enclosed by walls and fencing and there is a patio area with a veranda overhead, perfect for enjoying the surroundings. The front garden benefits from a turfed area, a selection of mature plants and access into the garage. The garage is accessed through an up and over door and benefits from power and lighting. The rear garden is fully enclosed and split into tiers. The garden is laid to lawn with a selection of mature plants and flowers adding colour. One of the tiers benefits from a large patio area which is perfect for enjoying the sun and the top tier currently houses a wooden summerhouse and really appreciates the views towards Cheddar Gorge.