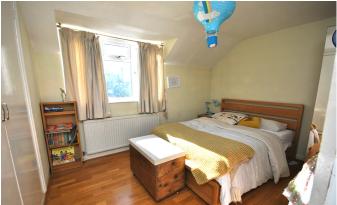

The first floor houses the four bedrooms and the bathroom facilities. The master bedroom is a good sized front aspect room with the benefit of its own en-suite shower room. There is a further front aspect double that enjoys far reaching views towards Cheddar Gorge and a built in wardrobe. There are two further rear aspect bedrooms with one benefiting from a built in wardrobe and a family bathroom which is fitted with a panelled bath with overhead shower, vanity sink and WC.