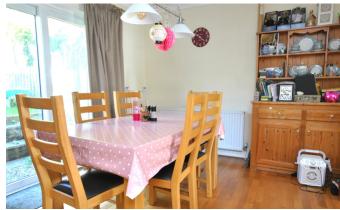

## £510,000 Freehold

Set in a desirable position at the foot of Cheddar Gorge is this well positioned, light and airy four bedroom family home.

Entering the property from the front you are immediately welcomed into a spacious porch that then takes you into an extremely spacious hallway that provides access to most of the ground floor rooms. To the left of the hallway is a well paced cloakroom that houses a WC and pedestal sink an there are handy hallway cupboards. The living room is a light and airy front aspect  $\,$ rooms with sliding doors at the front with steps that lead to the dining room where there are also doors opening at the rear to the garden and access back into the kitchen. The kitchen is a good sized rear aspect room with a window that overlooks the garden and is fitted with a selection of wall and base units with space for appliances. The ground floor is completed with a handy utility where there is space for white appliances and doors opening to