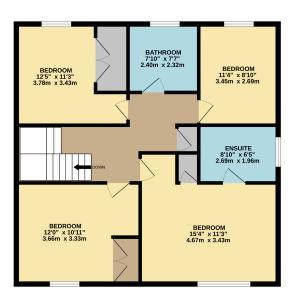

The first floor houses the four bedrooms and the bathroom facilities. The master bedroom is a good sized front aspect room with the benefit of its own en-suite shower room. There is a further front aspect double that enjoys far reaching views towards Cheddar Gorge and a built in wardrobe. There are two further rear aspect bedrooms with one benefiting from a built in wardrobe and a family bathroom which is fitted with a panelled bath with overhead shower, vanity sink and WC.

GROUND FLOOR 849 sq.ft. (78.8 sq.m.) approx.

1ST FLOOR 842 sq.ft. (78.2 sq.m.) approx.

TOTAL FLOOR AREA: 1690 sq.ft. (157.0 sq.m.) approx

What is very utilizing the activation to extract the occurry or the floorpian contained free, measurement of doors, whoselve, owns such any office terms as approximate and no reconstable; is taken for any error, omission or mis-statement. This plan is for illustrative purposes only and should be used as such by any prospective purchaser. The services, systems and appliances shown have not been tested and no guarantee as to their operability or efficiency can be given. Made with Merophy. 62024