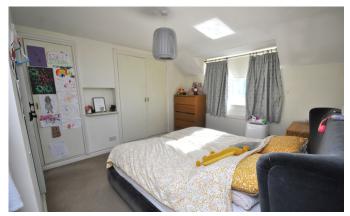

The first floor houses the four bedrooms and the bathroom facilities. The master bedroom is a good sized front aspect room with the benefit of its own en-suite shower room. There is a further front aspect double that enjoys far reaching views towards Cheddar Gorge and a built in wardrobe. There are two further rear aspect bedrooms with one benefiting from a built in wardrobe and a family bathroom which is fitted with a panelled bath with overhead shower, vanity sink and WC.