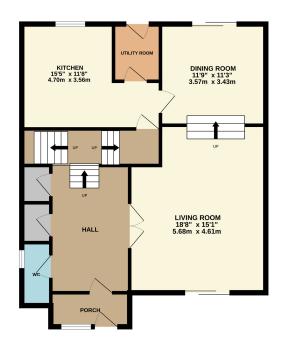

GROUND FLOOR 849 sq.ft. (78.8 sq.m.) approx.

1ST FLOOR 842 sq.ft. (78.2 sq.m.) approx.

TOTAL FLOOR AREA: 1690 sq.ft. (157.0 sq.m.) approx

What is very utilizing the activation to extract the occurry or the floorpian contained free, measurement of doors, whoselve, owns such any office terms as approximate and no reconstable; is taken for any error, omission or mis-statement. This plan is for illustrative purposes only and should be used as such by any prospective purchaser. The services, systems and appliances shown have not been tested and no guarantee as to their operability or efficiency can be given. Made with Merophy. 62024