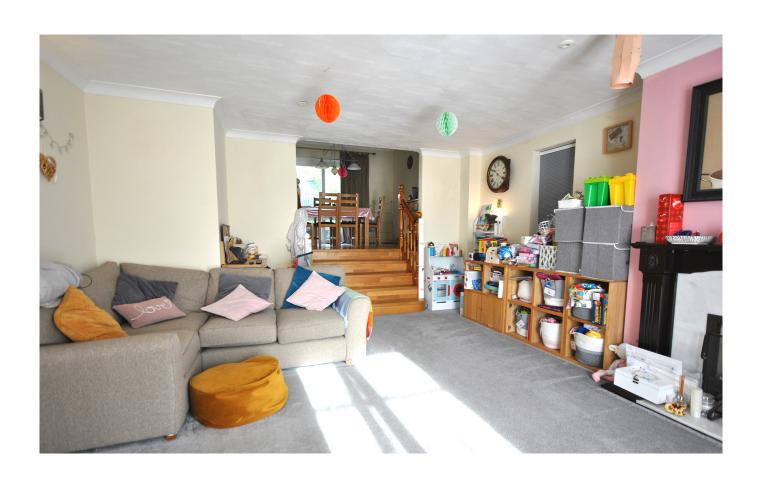

## £510,000 Freehold

Set in a desirable position at the foot of Cheddar Gorge is this well positioned, light and airy four bedroom family home.

Entering the property from the front you are immediately welcomed into a spacious porch that then takes you into an extremely spacious hallway that provides access to most of the ground floor rooms. To the left of the hallway is a well paced cloakroom that houses a WC and pedestal sink an there are handy hallway cupboards. The living room is a light and airy front aspect  $\,$ rooms with sliding doors at the front with steps that lead to the dining room where there are also doors opening at the rear to the garden and access back into the kitchen. The kitchen is a good sized rear aspect room with a window that overlooks the garden and is fitted with a selection of wall and base units with space for appliances. The ground floor is completed with a handy utility where there is space for white appliances and doors opening to