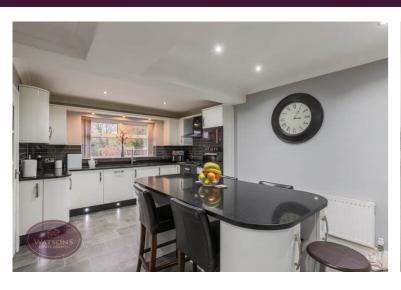

### **Breakfast Kitchen**

5.33m x 5.11m (17' 6" x 16' 9") A range of matching wall & base units, work surfaces incorporating an inset sink & drainer unit. Integrated appliances to include: electric oven & 5 ring gas hob with extractor over, dishwasher and fridge. Plumbing and wiring for an American style fridge freezer. Central island offering further storage space, ceiling spotlights, Karndean flooring, radiator, uPVC double glazed window to the rear and doors to the dining room, garage and utility room.