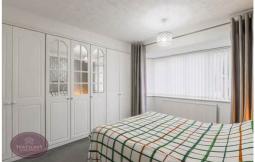

# **Primary Bedroom**

3.9m x 3.15m (12' 10" x 10' 4") UPVC double glazed window to the rear, fitted wardrobes and radiator. Door to the en suite.

GROUND FLOOR 1ST FLOOR