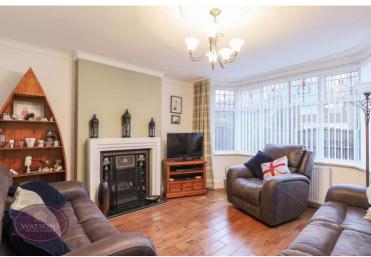

4.29m x 3.89m (14' 1" x 12' 9") UPVC double glazed bay window to the front and radiator. Solid wood flooring, feature fire place with ornate tiled surround.