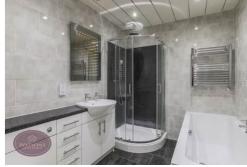

### **En Suite**

4 piece suite in white comprising WC, vanity sink unit, bidet and shower cubicle. Chrome heated towel rail, ceiling spotlights and obscured uPVC double glazed window to the rear.

## **Bathroom**

4 piece suite in white comprising WC, vanity sink unit, bath and shower cubicle. Chrome heated towel rail and extractor fan.

To the front of the property a prescrete driveway provides ample off road parking leading to the integral garage with electric roll up door and power. The rear garden offers a good level of privacy and comprises a generous paved patio seating area, turfed lawn, flower bed borders with range of plants & shrubs. Timber decking seating area to the bottom of the garden with timber built summer house/outside bar. The garden is enclosed with timber fencing to the perimeter with gated access to the side.