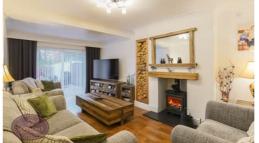

4.29m x 3.89m (14' 1" x 12' 9") UPVC double glazed bay window to the front and radiator. Solid wood flooring, feature fire place with ornate tiled surround.