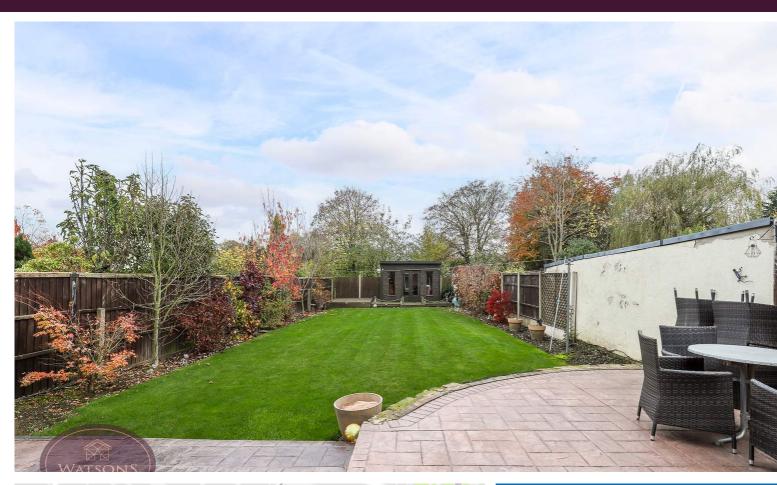

## **Bathroom**

4 piece suite in white comprising WC, vanity sink unit, bath and shower cubicle. Chrome heated towel rail and extractor fan.

To the front of the property a prescrete driveway provides ample off road parking leading to the integral garage with electric roll up door and power. The rear garden offers a good level of privacy and comprises a generous paved patio seating area, turfed lawn, flower bed borders with range of plants & shrubs. Timber decking seating area to the bottom of the garden with timber built summer house/outside bar. The garden is enclosed with timber fencing to the perimeter with gated access to the side.