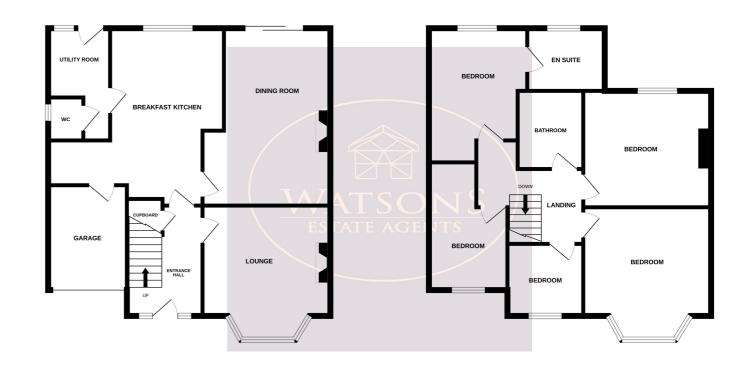

## **Ground Floor**

## **Entrance Hall**

Arched entrance door to the front, stairs to the first floor, under stairs storage, cloakroom, solid wood flooring and radiator. Open to the kitchen, doors to the lounge and breakfast kitchen.

### **Breakfast Kitchen**

5.33m x 5.11m (17' 6" x 16' 9") A range of matching wall & base units, work surfaces incorporating an inset sink & drainer unit. Integrated appliances to include: electric oven & 5 ring gas hob with extractor over, dishwasher and fridge. Plumbing and wiring for an American style fridge freezer. Central island offering further storage space, ceiling spotlights, Karndean flooring, radiator, uPVC double glazed window to the rear and doors to the dining room, garage and utility room.

# **Dining Room**

5.96m x 3.69m (19' 7" x 12' 1") Feature fire place with inset multifuel burner, radiator, solid wood flooring and sliding patio doors to the rear garden.

# **Utility Room**

3.41m x 1.81m (11' 2" x 5' 11") A range of matching base units, plumbing for washing machine & tumble dryer, tiled flooring, uPVC double glazed window to the rear, doors to the WC and rear garden.

WC, pedestal sink unit, radiator and obscured uPVC double glazed window to the side.

## First Floor

### Landing

Access to the attic (partly boarded) and doors to all bedrooms and bathroom.

# **Primary Bedroom**

3.9m x 3.15m (12' 10" x 10' 4") UPVC double glazed window to the rear, fitted wardrobes and radiator. Door to the en suite.

GROUND FLOOR 1ST FLOOR

### **En Suite**

4 piece suite in white comprising WC, vanity sink unit, bidet and shower cubicle. Chrome heated towel rail, ceiling spotlights and obscured uPVC double glazed window to the rear.

## Bedroom 2

5.76m x 2.81m (18' 11" x 9' 3") UPVC double glazed window to the rear and radiator.

## Bedroom 3

4.35m x 3.15m (14' 3" x 10' 4") UPVC double glazed bay window to the front, fitted wardrobes and radiator.

## Bedroom 4

3.93m max x 2.7m (12' 11" x 8' 10") UPVC double glazed window to the front and radiator.

# Bedroom 5

2.19m x 2.14m (7' 2" x 7' 0") UPVC double glazed window to the front and radiator.

## **Bathroom**

4 piece suite in white comprising WC, vanity sink unit, bath and shower cubicle. Chrome heated towel rail and extractor fan.

To the front of the property a prescrete driveway provides ample off road parking leading to the integral garage with electric roll up door and power. The rear garden offers a good level of privacy and comprises a generous paved patio seating area, turfed lawn, flower bed borders with range of plants & shrubs. Timber decking seating area to the bottom of the garden with timber built summer house/outside bar. The garden is enclosed with timber fencing to the perimeter with gated access to the side.