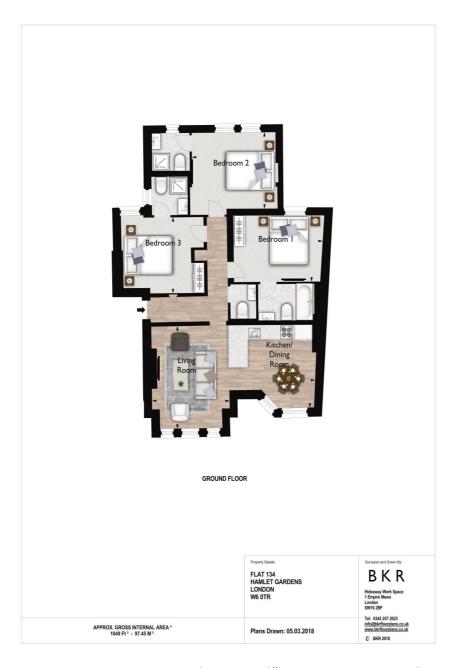

King Street, London, W6 0SP

The apartment benefits from a bright, open plan kitchen and living area, generous three double bedrooms, all of which benefit from built-in wardrobes and en suite bathroom with additional guest WC, high ceilings with period features. Further benefits of the apartment include original features Smart Crestron Homes AV, interconnecting with Alexa and Sonos APPs. Hamlet Gardens comprises beautiful and sympathetically restored red brick Victorian mansion blocks, situated opposite Ravenscourt Park is a highly soughtafter location in W6. Local amenities of Chiswick High Road are a stone's throw away, within walking distance of Ravenscourt Park tube (District Line) station and within the Westcroft Square conservation area.