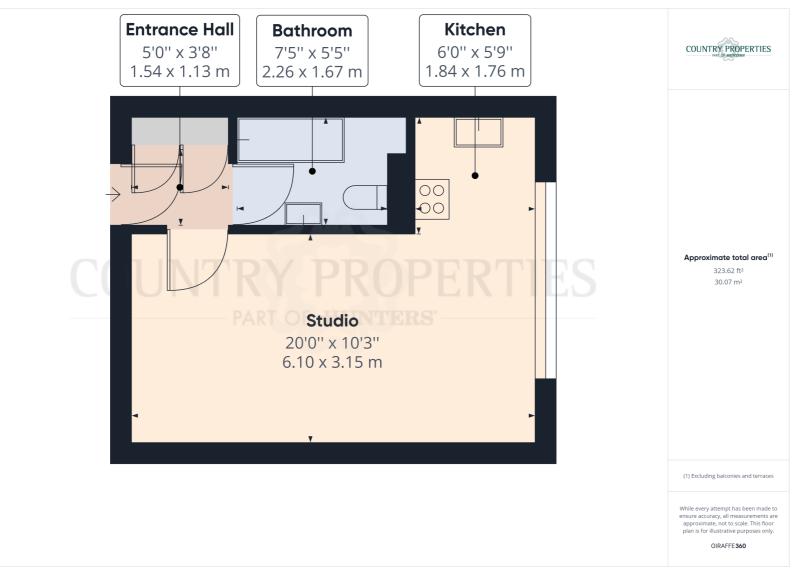

#### Entrance Hall

Personal door leading through to the entrance hall. Doors to storage cupboards. Door to living room/bedroom. Door to bathroom.

#### Living Room/Bedroom/Kitchenette

Living Room/Bedroom Area: UPVC multi-pane double glazed window to the rear aspect. Laminate flooring. TV and power points. BT Open Reach cable and telephone points. Storage heater. Built-in wardrobe. Open plan to kitchenette.

Kitchenette Area: A fully fitted kitchen with a range of matching wall and base cupboards with a roll edge work top over, inset with a stainless steel single bowl sink unit with mixer tap over. Freestanding automatic washing machine. Electric oven. Under counter fridge. Ceramic floor and wall tiling. Extractor fan.

#### Bathroom

Suite comprising of a panel bath with mixer tap, shower attachment over and shower screen. Low level dual flush WC. Pedestal wash hand basin. Ceramic floor and wall tiling. Mirror fronted bathroom cabinet. Wall mounted electric heater. Extractor fan.