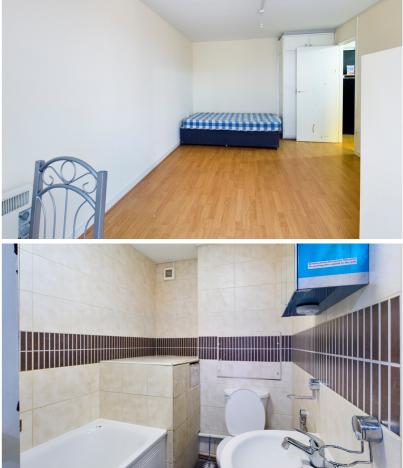

#### Living Room/Bedroom/Kitchenette

Living Room/Bedroom Area: UPVC multi-pane double glazed window to the rear aspect. Laminate flooring. TV and power points. BT Open Reach cable and telephone points. Storage heater. Built-in wardrobe. Open plan to kitchenette.

#### Bathroom

Suite comprising of a panel bath with mixer tap, shower attachment over and shower screen. Low level dual flush WC. Pedestal wash hand basin. Ceramic floor and wall tiling. Mirror fronted bathroom cabinet. Wall mounted electric heater. Extractor fan.