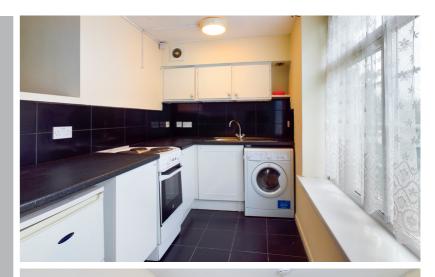

Kitchenette Area: A fully fitted kitchen with a range of matching wall and base cupboards with a roll edge work top over, inset with a stainless steel single bowl sink unit with mixer tap over. Freestanding automatic washing machine. Electric oven. Under counter fridge. Ceramic floor and wall tiling. Extractor fan.