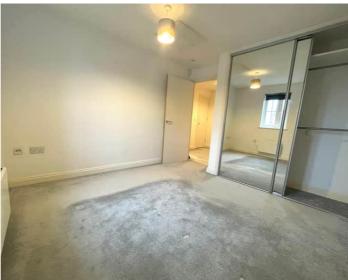

This apartment boasts a modern open-plan living area, with a spacious sitting room and a kitchen area, fitted with built in appliances and ample storage space. There is a good-sized bedroom with built in mirrored wardrobes, a bathroom and a storage/utility cupboard has been provided in the entrance hallway. The property further benefits from one allocated parking space and is offered for sale with no upper chain.

#### **MASTER BEDROOM**

11' 5" x 10' 0" (3.48m x 3.05m)