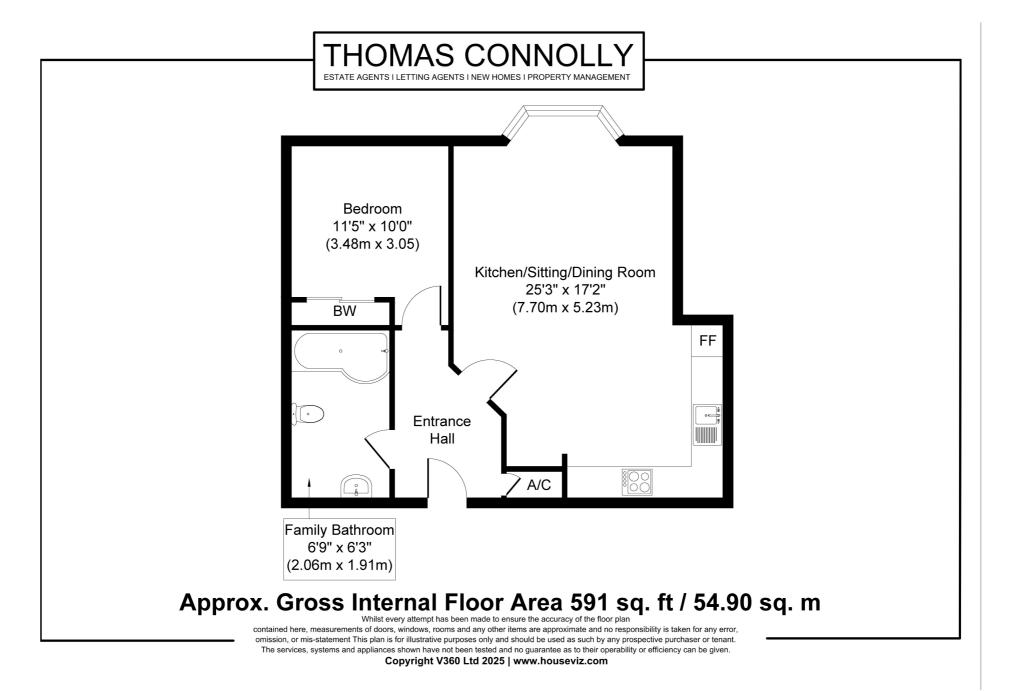

This apartment boasts a modern open-plan living area, with a spacious sitting room and a kitchen area, fitted with built in appliances and ample storage space. There is a good-sized bedroom with built in mirrored wardrobes, a bathroom and a storage/utility cupboard has been provided in the entrance hallway. The property further benefits from one allocated parking space and is offered for sale with no upper chain.

#### KITCHEN / SITTING ROOM / DINING ROOM

17' 2" x 25' 3" (5.23m x 7.70m)

### **FAMILY BATHROOM**

6' 3" x 6' 9" (1.91m x 2.06m)

#### **MASTER BEDROOM**

11' 5" x 10' 0" (3.48m x 3.05m)