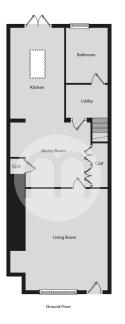

two bedroom terraced cottage conveniently positioned just a stones throw from both the Braintree High Street and the railway station with links to London Liverpool Street. New the market, this charming home boasts an array of charming period features throughout, offering an ideal purchase for both first time buyers and buy to let investors alike.





# Property Details.

#### **Entrance Porch**

### Living Room



15' 1" x 10' 6" (4.60m x 3.20m)

## **Dining Room**



8' 8" x 8' 7" (2.64m x 2.62m)

#### **Kitchen**



11' 7" x 6' 2" (3.53m x 1.88m)

## Inner Lobby

#### **Bathroom**

## First Floor Landing

#### **Bedroom One**



10' 11" x 10' 9" (3.33m x 3.28m)

# Property Details.

### **Bedroom Two**



8' 9" x 8' 9" (2.67m x 2.67m)

Rear Garden

# Property Details.

#### Floorplans





#### Location



# **Energy Ratings**

We have not carried out a structural survey and the services, appliances and specific fittings have not been tested. All photographs, measurements, floor plans and distances referred to are given as a guide only and should not be relied upon for the purchase of carpets or any other fixtures or fittings. Gardens, roof terraces, balconies and communal gardens as well as tenure and lease details cannot have their accuracy guaranteed for intending purchasers. Lease details, service ground rent (where applicable) are given as a guide only and should be checked and confirmed by your solicitor prior to exchange of contracts.