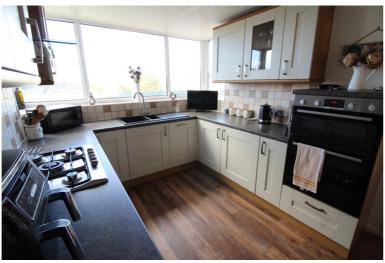

## **FULL DESCRIPTION**

An ideal purchase for the growing family is this superbly presented three bedroom semi-detached family home situated in the popular residential location of Exley Head with excellent access to local schools. The accommodation comprises of an entrance hall, the kitchen has a range of modern base and wall mounted units, integrated appliances to include five ring gas hob, oven, fridge, double glazed window to the rear. The lounge has a gas fire, radiator, double glazed window to the front and opens out into the dining room which in turn has double glazed patio doors to the rear. There is an integral garage with up and over garage door and a double glazed door to the rear. To the first floor there are three bedrooms and the house bathroom having a bath with shower over, WC, wash hand basin, double glazed window to the rear. Externally there is a drive leading to the integral garage, well maintained rear patio, far reaching views. Viewing essential to fully appreciate, awaiting EPC.