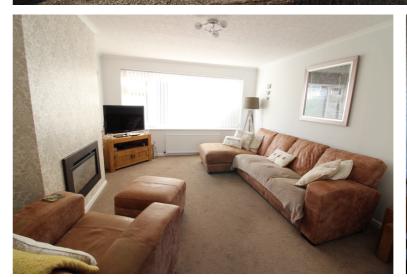

## **SUMMARY**

\*\*A SUPERBLY PRESENTED 3 BEDROOM SEMI-DETACHED FAMILY HOME, POPULAR RESIDENTIAL LOCATION OF EXLEY HEAD WITH EXCELLENT ACCESS TO LOCAL SCHOOLS!!\*\* Having a modern fitted kitchen & bathroom, two reception rooms, drive, integral garage, rear patio, far reaching views to the rear - VIEWING ESSENTIAL TO FULLY APPRECIATE!! Awaiting EPC.

## **FULL DESCRIPTION**

An ideal purchase for the growing family is this superbly presented three bedroom semi-detached family home situated in the popular residential location of Exley Head with excellent access to local schools. The accommodation comprises of an entrance hall, the kitchen has a range of modern base and wall mounted units, integrated appliances to include five ring gas hob, oven, fridge, double glazed window to the rear. The lounge has a gas fire, radiator, double glazed window to the front and opens out into the dining room which in turn has double glazed patio doors to the rear. There is an integral garage with up and over garage door and a double glazed door to the rear. To the first floor there are three bedrooms and the house bathroom having a bath with shower over, WC, wash hand basin, double glazed window to the rear. Externally there is a drive leading to the integral garage, well maintained rear patio, far reaching views. Viewing essential to fully appreciate, awaiting EPC.