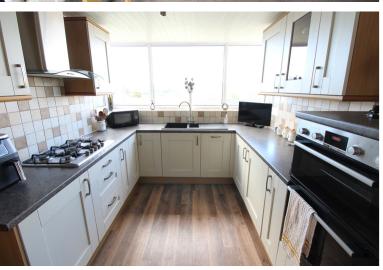

## **FULL DESCRIPTION**

An ideal purchase for the growing family is this superbly presented three bedroom semi-detached family home situated in the popular residential location of Exley Head with excellent access to local schools. The accommodation comprises of an entrance hall, the kitchen has a range of modern base and wall mounted units, integrated appliances to include five ring gas hob, oven, fridge, double glazed window to the rear. The lounge has a gas fire, radiator, double glazed window to the front and opens out into the dining room which in turn has double glazed patio doors to the rear. There is an integral garage with up and over garage door and a double glazed door to the rear. To the first floor there are three bedrooms and the house bathroom having a bath with shower over, WC, wash hand basin, double glazed window to the rear. Externally there is a drive leading to the integral garage, well maintained rear patio, far reaching views. Viewing essential to fully appreciate, awaiting EPC.