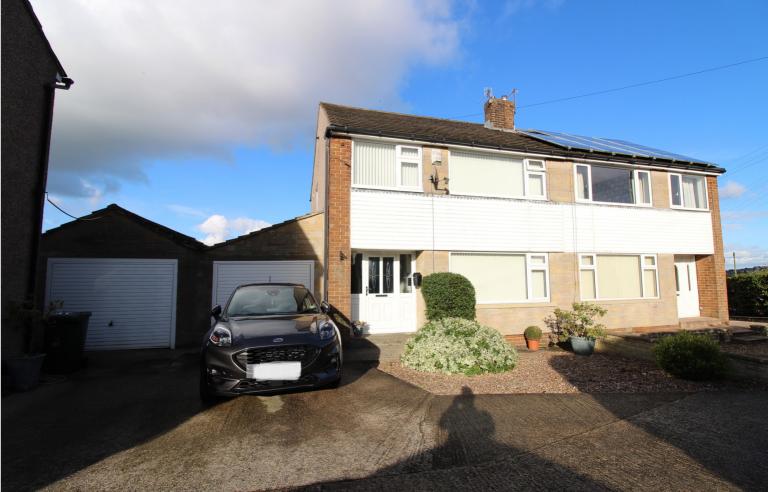

£199,995

- Awaiting EPC
- Three Bedrooms
- Drive & Integral Garage

- Superbly Presented Semi-Detached Property
- Modern Kitchen & Bathroom
- Rear Patio/Far Reaching VIews

## **SUMMARY**

\*\*A SUPERBLY PRESENTED 3 BEDROOM SEMI-DETACHED FAMILY HOME, POPULAR RESIDENTIAL LOCATION OF EXLEY HEAD WITH EXCELLENT ACCESS TO LOCAL SCHOOLS!!\*\* Having a modern fitted kitchen & bathroom, two reception rooms, drive, integral garage, rear patio, far reaching views to the rear - VIEWING ESSENTIAL TO FULLY APPRECIATE!! Awaiting EPC.

## **FULL DESCRIPTION**

An ideal purchase for the growing family is this superbly presented three bedroom semi-detached family home situated in the popular residential location of Exley Head with excellent access to local schools. The accommodation comprises of an entrance hall, the kitchen has a range of modern base and wall mounted units, integrated appliances to include five ring gas hob, oven, fridge, double glazed window to the rear. The lounge has a gas fire, radiator, double glazed window to the front and opens out into the dining room which in turn has double glazed patio doors to the rear. There is an integral garage with up and over garage door and a double glazed door to the rear. To the first floor there are three bedrooms and the house bathroom having a bath with shower over, WC, wash hand basin, double glazed window to the rear. Externally there is a drive leading to the integral garage, well maintained rear patio, far reaching views. Viewing essential to fully appreciate, awaiting EPC.