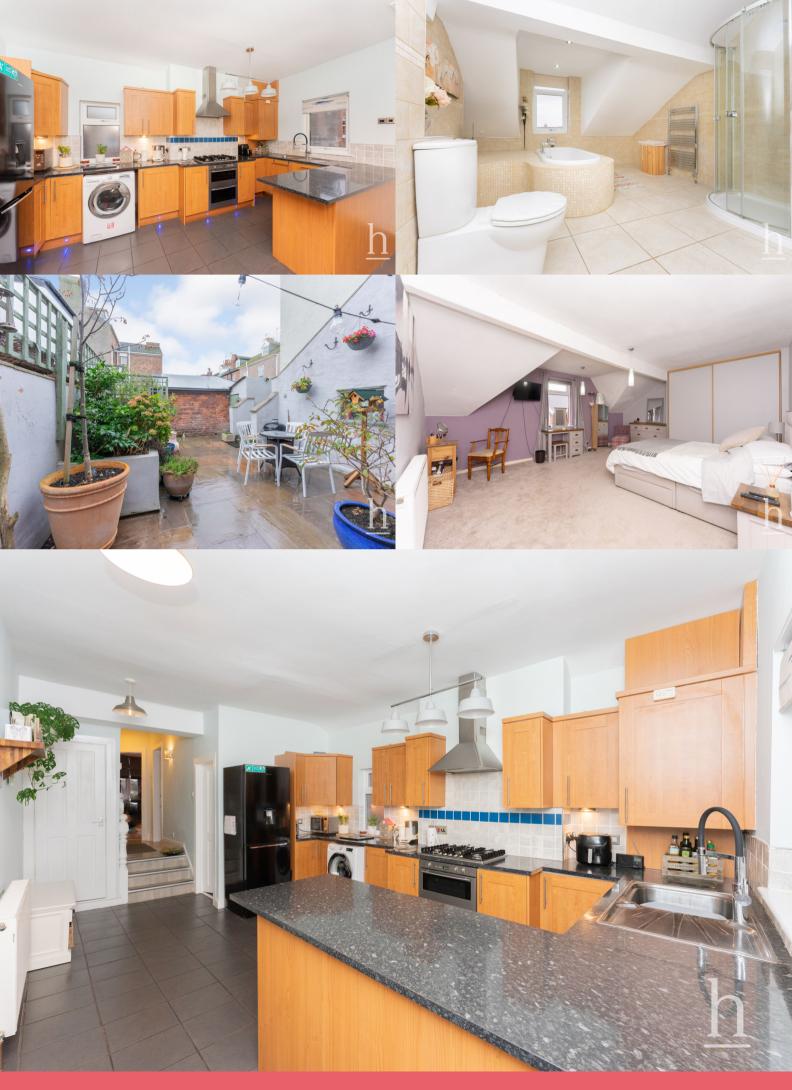

## Kitchen Breakfast

19' 0" x 11' 4" (5.79m x 3.45m)

## Bathroom

12' 6" x 13' 7" (3.81m x 4.14m)

Ground floor 1st Floor

All measurements are approximate and for display purposes only.

#### Bedroom

18' 6" x 15' 1" (5.64m x 4.60m)