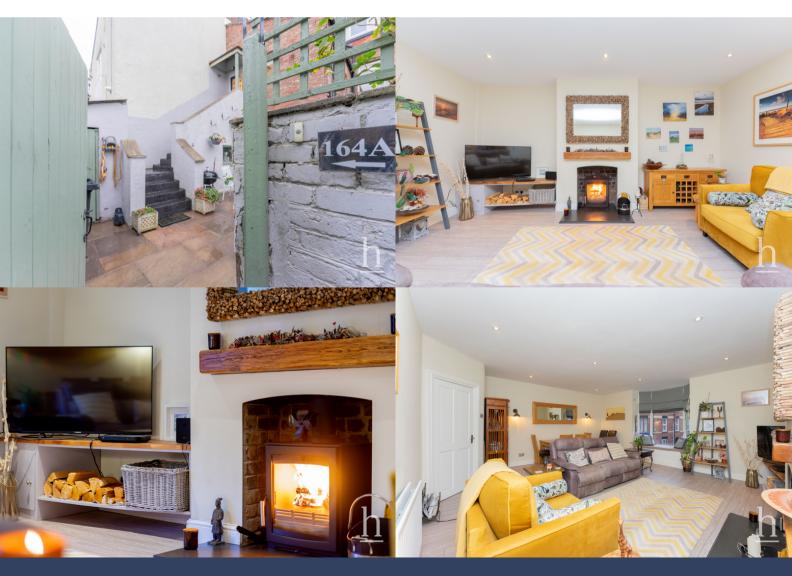

#### Inner Hall

## Lounge Diner

19' 7" x 18' 6" (5.97m x 5.64m)

T: 0151 625 0125

E: info@homewirral.co.uk W: www.homewirral.co.uk

A: 42 Grange Road, West Kirby, CH48 4EF

Spacious Duplex Maisonette! This immaculately presented two bedroom maisonette is ideally located in the heart of West Kirby with the Marine Lane, all local amenities and transport links on its doorstep. With self contained access to the rear this deceptively spacious apartment briefly comprises an inner hallway, spacious lounge diner with feature wood burner, modern fitted kitchen, second double bedroom and W.C to the initial floor. Stairs take you to the second floor where you will find generous master bedroom and a contemporary four piece bathroom. Further benefiting from gas central heating, double glazing and a walled paved courtyard to the rear with brick store. We strongly recommend an internal viewing to fully appreciate the size and quality of accommodation available.