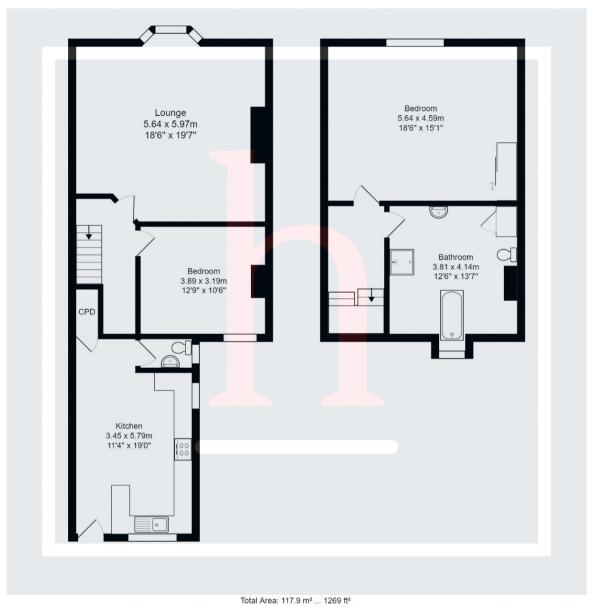

## First Floor

## Kitchen Breakfast

19' 0" x 11' 4" (5.79m x 3.45m)

#### Inner Hall

## Lounge Diner

19' 7" x 18' 6" (5.97m x 5.64m)

#### Bedroom

12' 9" x 10' 6" (3.89m x 3.20m)

#### WC

# **Second Floor**

#### Bedroom

18' 6" x 15' 1" (5.64m x 4.60m)

## Bathroom

12' 6" x 13' 7" (3.81m x 4.14m)

Ground floor 1st Floor

All measurements are approximate and for display purposes only.