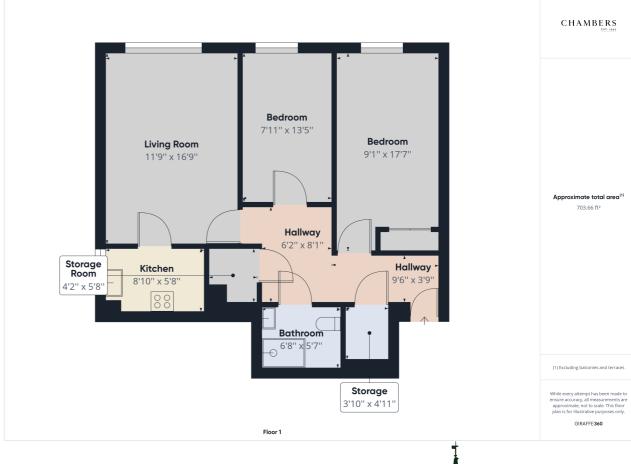

The accommodation, which has been re-decorated and recarpeted throughout, briefly comprises communal entrance hall, entrance hall, living room/dining room, fitted kitchen, two double bedrooms and a shower room. The property further benefits from electric storage heating, fitted storage cupboards, Upvc double glazing, residents parking and attractive communal gardens. This complex does have a house manager and has communal areas to include a communal lounge with coffee/tea making facilities, laundry room and dormie rooms for guests. There is lift access to all floors.

## Additional Information:

Tenure: Leasehold. Please verify via your Solicitor. Council Tax Band: E. Approximately £2097.00 per annum. Land Transaction Tax: £0 (based on the asking price of £160,000). Square Footage: 703.66 Sq Ft. Please verify via your own means.