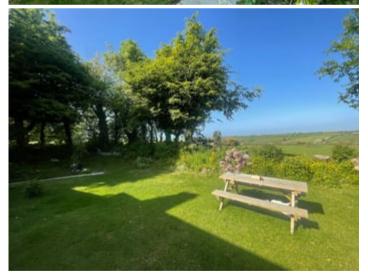

4-

mostly laid to lawn with mature trees, shrubs and flowers to the boundaries, incredible views towards Cardigan Bay, and as far as the Llyn peninsula.