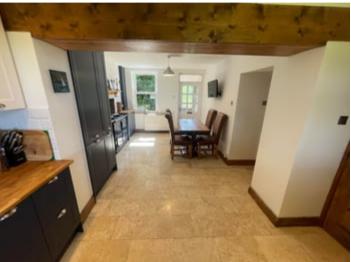

## Kitchen / Dining room

22' 2" x 11' 2" (6.76m x 3.40m) A perfect room for entertaining room, comprising of a modern two tone midnight navy / cream base and wall units with oak working surfaces above, belling electric range oven with 5 ring ceramic hob above, Extractor hood, 1 1/2 drainer sink with double glazed window above with glorious views over Cardigan bay, the Cambrian mountains and as far as the Llyn peninsula , oil fired AGA range, central heating radiator, Terrazzo tiled flooring, integrated appliances, include dishwasher, fridge freezer, spotlights to ceiling, multiple sockets, double glazed window to front, half glazed door to front, tiled splashback,