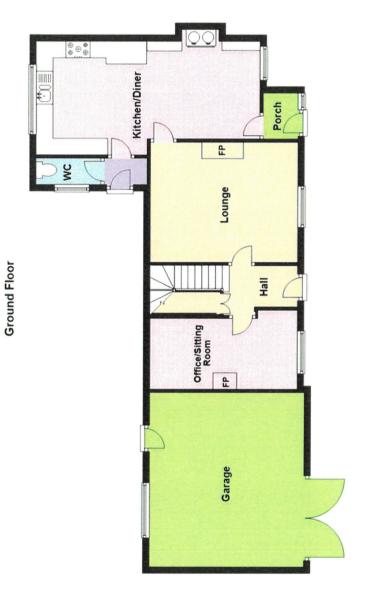

The property comprises of - Ent Hall, office/3rd bedroom, character sitting room, open plan kitchen/dining area, downstairs w.c. First floor - 2 double bedrooms, box room, bathroom.

Conveniently positioned on the fringes of Synod Inn, which lies alongside the main A487 coast road. Some 3 miles from the popular coastal resort and seaside village of New Quay and some 7 miles from the Georgian harbour town of Aberaeron with its comprehensive range of shopping and schooling facilities. An easy reach of the larger marketing and amenity centres of the area.

### Ground floor

#### Entrance Hall

15' 1" x 4' 2" (4.60m x 1.27m) Via half glazed hardwood door, stairs to first floor, double glazed window to rear, laminate flooring, under stairs cupboard.

## Office / 3rd Bedroom

37' 1" x 14' 0" (11.30m x 4.27m) With open fireplace, slate hearth, oak mantle above, double glazed sash window to front, central heating radiator, multiple sockets, laminate flooring.

## Kitchen / Dining room

22' 2" x 11' 2" (6.76m x 3.40m) A perfect room for entertaining room, comprising of a modern two tone midnight navy / cream base and wall units with oak working surfaces above, belling electric range oven with 5 ring ceramic hob above, Extractor hood, 1 1/2 drainer sink with double glazed window above with glorious views over Cardigan bay, the Cambrian mountains and as far as the Llyn peninsula , oil fired AGA range, central heating radiator, Terrazzo tiled flooring, integrated appliances, include dishwasher, fridge freezer, spotlights to ceiling, multiple sockets, double glazed window to front, half glazed door to front, tiled splashback,

# En Suite / Bathroom

10' 2" x 11' 2" (3.10m x 3.40m) A vintage white suite, comprising of panelled bath with hot and cold taps, enclosed shower unit with electric shower above, low-level flush WC, pedestal wash hand basin, hot and cold taps, central heating radiator, double glazed window to rear, half tiled walls, concealed spotlights to ceiling, cupboard units.