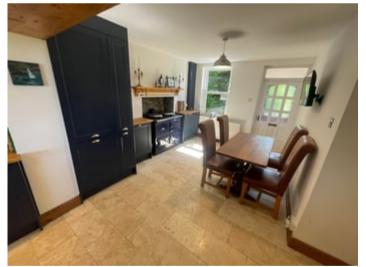

## Kitchen / Dining room

22' 2" x 11' 2" (6.76m x 3.40m) A perfect room for entertaining room, comprising of a modern two tone midnight navy / cream base and wall units with oak working surfaces above, belling electric range oven with 5 ring ceramic hob above, Extractor hood, 1 1/2 drainer sink with double glazed window above with glorious views over Cardigan bay, the Cambrian mountains and as far as the Llyn peninsula , oil fired AGA range, central heating radiator, Terrazzo tiled flooring, integrated appliances, include dishwasher, fridge freezer, spotlights to ceiling, multiple sockets, double glazed window to front, half glazed door to front, tiled splashback,