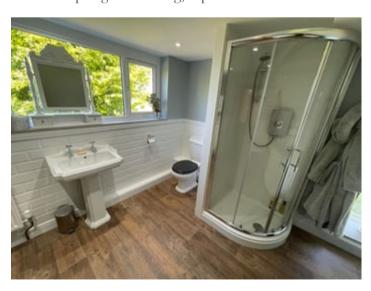

# En Suite / Bathroom

10' 2" x 11' 2" (3.10m x 3.40m) A vintage white suite, comprising of panelled bath with hot and cold taps, enclosed shower unit with electric shower above, low-level flush WC, pedestal wash hand basin, hot and cold taps, central heating radiator, double glazed window to rear, half tiled walls, concealed spotlights to ceiling, cupboard units.