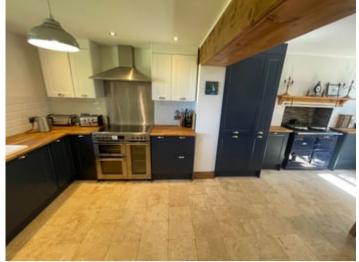

## Kitchen / Dining room

22' 2" x 11' 2" (6.76m x 3.40m) A perfect room for entertaining room, comprising of a modern two tone midnight navy / cream base and wall units with oak working surfaces above, belling electric range oven with 5 ring ceramic hob above, Extractor hood, 1 1/2 drainer sink with double glazed window above with glorious views over Cardigan bay, the Cambrian mountains and as far as the Llyn peninsula , oil fired AGA range, central heating radiator, Terrazzo tiled flooring, integrated appliances, include dishwasher, fridge freezer, spotlights to ceiling, multiple sockets, double glazed window to front, half glazed door to front, tiled splashback,