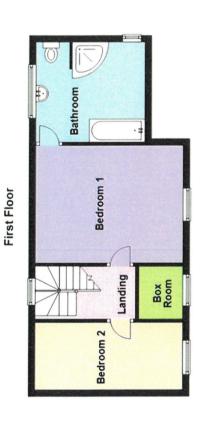

The property comprises of - Ent Hall, office/3rd bedroom, character sitting room, open plan kitchen/dining area, downstairs w.c. First floor - 2 double bedrooms, box room, bathroom.

Conveniently positioned on the fringes of Synod Inn, which lies alongside the main A487 coast road. Some 3 miles from the popular coastal resort and seaside village of New Quay and some 7 miles from the Georgian harbour town of Aberaeron with its comprehensive range of shopping and schooling facilities. An easy reach of the larger marketing and amenity centres of the area.