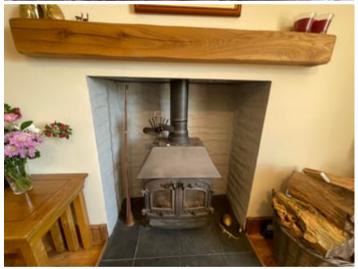

## Office / 3rd Bedroom

37' 1" x 14' 0" (11.30m x 4.27m) With open fireplace, slate hearth, oak mantle above, double glazed sash window to front, central heating radiator, multiple sockets, laminate flooring.