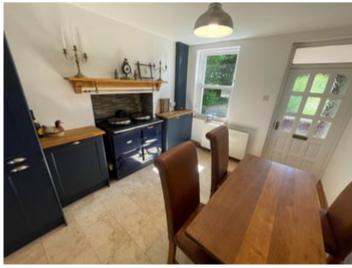

## Kitchen / Dining room

22' 2" x 11' 2" (6.76m x 3.40m) A perfect room for entertaining room, comprising of a modern two tone midnight navy / cream base and wall units with oak working surfaces above, belling electric range oven with 5 ring ceramic hob above, Extractor hood, 1 1/2 drainer sink with double glazed window above with glorious views over Cardigan bay, the Cambrian mountains and as far as the Llyn peninsula , oil fired AGA range, central heating radiator, Terrazzo tiled flooring, integrated appliances, include dishwasher, fridge freezer, spotlights to ceiling, multiple sockets, double glazed window to front, half glazed door to front, tiled splashback,