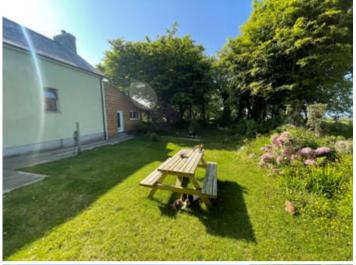

4-

mostly laid to lawn with mature trees, shrubs and flowers to the boundaries, incredible views towards Cardigan Bay, and as far as the Llyn peninsula.