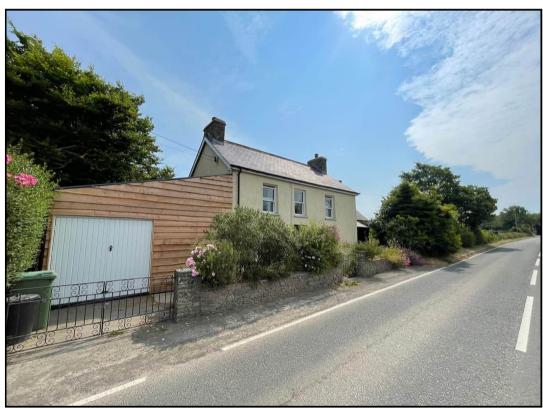

# Beautifully presented, 2/3 bedroom character cottage. Glorious country and sea views to rear. Synod Inn, Nr New Quay.

# Bryn Synod, Pentre Bryn, Nr New Quay, Ceredigion. SA44 6JZ.

R/3736/ID

£299,950

\*\* Delightful 2/3 bedroom detached cottage \*\* Sympathetically refurbished to a good standard \*\* Many character features throughout \*\* Newly installed double glazed sash windows to front \*\* New kitchen and bathroom \*\* Glorious views over open countryside, Cardigan Bay and as far as the Llyn Peninsula \*\* Large garage / workshop \*\* Pleasant enclosed rear garden \*\* No near neighbours \*\* Only a 10 minute drive to the popular coastal village on New Quay \*\*

The property comprises of - Ent Hall, office/3rd bedroom, character sitting room, open plan kitchen/dining area, downstairs w.c. First floor - 2 double bedrooms, box room, bathroom.

Conveniently positioned on the fringes of Synod Inn, which lies alongside the main A487 coast road. Some 3 miles from the popular coastal resort and seaside village of New Quay and some 7 miles from the Georgian harbour town of Aberaeron with its comprehensive range of shopping and schooling facilities. An easy reach of the larger marketing and amenity centres of the area.