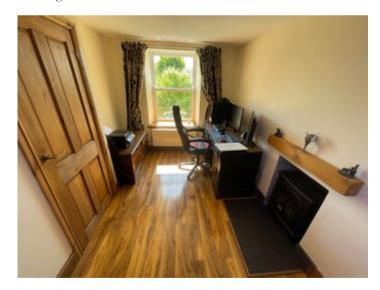

## Office / 3rd Bedroom

37' 1" x 14' 0" (11.30m x 4.27m) With open fireplace, slate hearth, oak mantle above, double glazed sash window to front, central heating radiator, multiple sockets, laminate flooring.