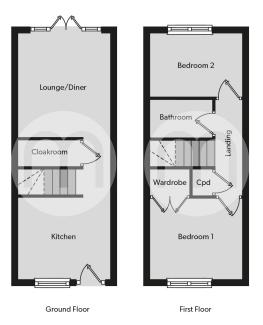

Railway Station. New the market and offered for sale with a complete onward chain, this contemporary starter home offers excellent sized accommodation over both floors. Internally, the property comprises a well equipped kitchen, a ground floor cloakroom, a living room/diner with French doors out to the rear garden, two generous double bedrooms, and a family shower room.







### Property Details.

### **Ground Floor**

### Kitchen





10' 5" x 8' 7" (3.17m x 2.62m)

#### Cloakroom



### Lounge/Diner



14' 1" x 8' 7" (4.29m x 2.62m)

### First Floor

### **Bedroom One**



10' 6" x 8' 8" (3.20m x 2.64m)

## Property Details.

### **Bedroom Two**



9' 2" x 8' 6" (2.79m x 2.59m)

### Family Shower Room



Outside

### Rear Garden



### Driveway

### Property Details.

### Floorplans



#### Location



We have not carried out a structural survey and the services, appliances and specific fittings have not been tested. All photographs, measurements, floor plans and distances referred to are given as a guide only and should not be relied upon for the purchase of carpets or any other fixtures or fittings. Gardens, roof terraces, balconies and communal gardens as well as tenure and lease details cannot have their accuracy guaranteed for intending purchasers. Lease details, service ground rent (where applicable) are given as a guide only and should be checked and confirmed by your solicitor prior to exchange of contracts.