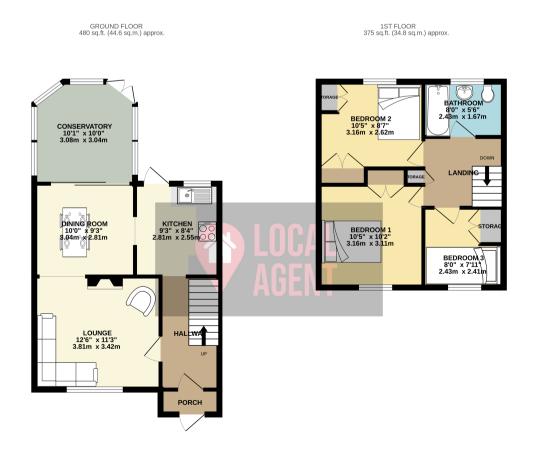

## Description

Tucked away in the village of Kemsing, this well presented three bedroom family home benefits from two reception rooms and conservatory leading to the garden. This home is situated in an ideal location to enjoy both a rural lifestyle and able to commute into London. Use our online diary to request your viewing!