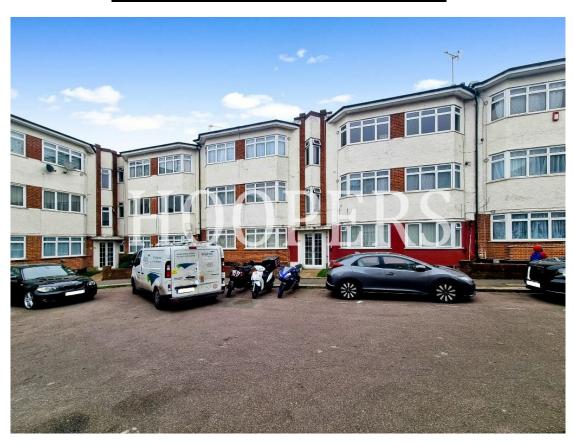

# EPC Rating:

A spacious ex-local authority twin bedroom second (top) floor flat set in a purpose built block. The property is in need of extensive refurbishment and modernisation. The property is situated off Brentfield Road with buses, schools and Neasden Temple all within walking distance with the nearest station being Harlesden (Bakerloo & overground lines). The property is offered with vacant possession.

| PRICE:  | £200 050          | I EASEHOI D      |
|---------|-------------------|------------------|
| 1 NICE: | & <i>4</i> 77.730 | ······LLAGUIIULD |

The accommodation is arranged as follows:

Communal front door, stairs to all floors.