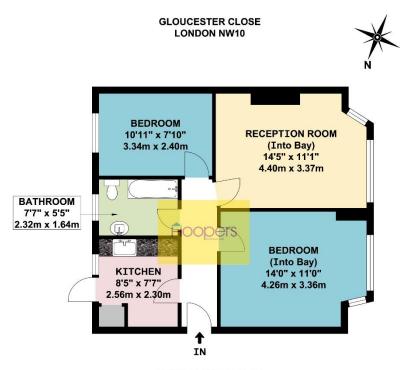

#### **Second Floor:**

Entrance Hall: Electric heater. Picture rail.

**Lounge:** 14'5" x 11'1" (4.40m x 3.37m). Double glazed bay window. Picture rail.

<u>Kitchen:</u> 8'5" x 7'7" (2.56m x 2.30m). Double glazed rear aspect window. Single drainer sink unit with cupboard below. Fitted wall and base units with work surfaces. Gas cooker point. Hot water cylinder. Part tiled walls. Wood flooring. Double glazed door to balcony.

**Bedroom 1:** 14'0" x 11'0" (4.26m x 3.36m). Double glazed bay window. Tiled character fireplace with fitted gas fire.

**Bedroom 2:** 10'11" x 7'10" (3.34m x 2.40m). Double glazed rear aspect window. Picture rail.

**<u>Bathroom/WC:</u>** 7'7" x 5'5" (2.32m x 1.64m). Frosted double glazed rear aspect window. Panelled bath with mixer tap and shower attachment. Low level WC. Wash hand basin. Part tiled walls and tiled flooring.

### APPROX. GROSS INTERNAL FLOOR AREA 558.43 SQ. FT / 51.88 SQ. M $\,$

WHILST EVERY ATTEMPT HAS BEEN MADE TO ENSURE THE ACCURACY OF THE FLOOR PLAN CONTAINED HERE, MEASUREMENTS OF DOORS, WINDOWS, ROOMS AND ANY OTHER ITEMS ARE APPROXIMATE AND NO RESPONSIBILITY IS TAKEN FOR ANY ERROR, OMISSION, OR MIS-STATEMENT. THIS PLAN IS FOR ILLUSTRATIVE PURPOSES ONLY AND SHOULD BE USED AS SUCH, BY ANY PROSPECTIVE PURCHASER. FLOOR PLANS ARE NOT DONE TO "SCALE".