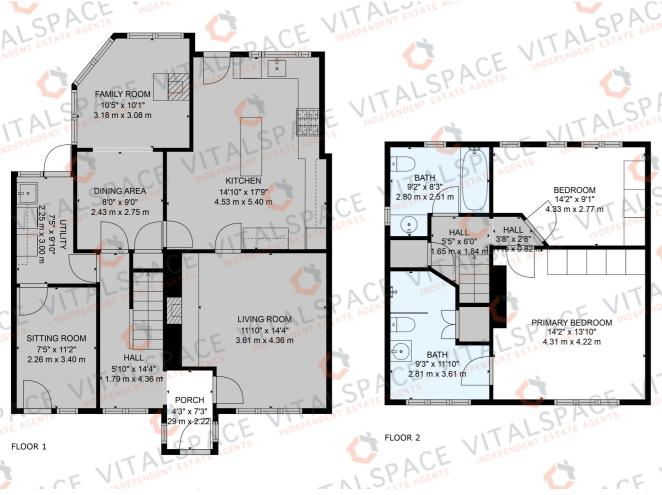

## Davyhulme Road, Davyhulme, M41 7DL

\*\*VIDEO TOUR\*\* - VITALSPACE ESTATE AGENTS are pleased to offer to the sales market a rare opportunity to purchase this deceptively spacious, traditional period cottage built over 200 years ago situated on one of Davyhulme's most desirable roads. Set back from Davyhulme Road, 'Holly Cottage' must be one of the area's most iconic properties with its unique appearance and a host of character features. Originally built as a three bedroom dwelling but now reconfigured to become a spacious TWO DOUBLE BEDROOM home which could easily be converted back to its original three bedroom layout if required. The current versatile accommodation briefly comprises; porch, a warm and welcoming entrance hallway, a generously sized living room, a large multi purpose breakfast kitchen with a feature 'Aga' cooker, a well proportioned dining room and a conservatory overlooking the rear garden. A useful utility room and home office/study completes the ground floor accommodation. Stairs rise to the first floor level where two generously sized double bedrooms can be found, the master benefiting from an ensuite three piece wet room. A traditional three piece family bathroom services the second bedroom complete with a bath, WC and hand wash basin. Externally, as mentioned, this property is set back from Davyhulme Road behind wrought iron gates yielding excellent privacy. A block paved driveway gives excellent off road parking facilities alongside a shaped lawned garden. To the rear, without doubt, one of the main attracting features of this stunning home is the superb garden with two patio's, both ideal for alfresco dining during those summer months alongside several purpose built outbuildings, all with electricity suitable for a variety of uses. Well maintained and conveniently situated within easy reach of Davyhulme Golf Course, within catchment of several popular School, Urmston town centre, an excellent range of shops, general services and restaurants. For commuters, this property is positioned within close proximity to the motorway network and just 15 minutes walk from Flixton train station. Contact VitalSpace Estate Agents on to arrange a viewing appointment.