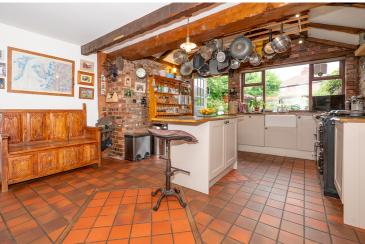

## Davyhulme Road, Davyhulme, M41 7DL

\*\*VIDEO TOUR\*\* - VITALSPACE ESTATE AGENTS are pleased to offer to the sales market a rare opportunity to purchase this deceptively spacious, traditional period cottage built over 200 years ago situated on one of Davyhulme's most desirable roads. Set back from Davyhulme Road, 'Holly Cottage' must be one of the area's most iconic properties with its unique appearance and a host of character features. Originally built as a three bedroom dwelling but now reconfigured to become a spacious TWO DOUBLE BEDROOM home which could easily be converted back to its original three bedroom layout if required. The current versatile accommodation briefly comprises; porch, a warm and welcoming entrance hallway, a generously sized living room, a large multi purpose breakfast kitchen with a feature 'Aga' cooker, a well proportioned dining room and a conservatory overlooking the rear garden. A useful utility room and home office/study completes the ground floor accommodation. Stairs rise to the first floor level where two generously sized double bedrooms can be found, the master benefiting from an ensuite three piece wet room. A traditional three piece family bathroom services the second bedroom complete with a bath, WC and hand wash basin. Externally, as mentioned, this property is set back from Davyhulme Road behind wrought iron gates yielding excellent privacy. A block paved driveway gives excellent off road parking facilities alongside a shaped lawned garden. To the rear, without doubt, one of the main attracting features of this stunning home is the superb garden with two patio's, both ideal for alfresco dining during those summer months alongside several purpose built outbuildings, all with electricity suitable for a variety of uses. Well maintained and conveniently situated within easy reach of Davyhulme Golf Course, within catchment of several popular School, Urmston town centre, an excellent range of shops, general services and restaurants. For commuters, this property is positioned within close proximity to the motorway network and just 15 minutes walk from Flixton train station. Contact VitalSpace Estate Agents on to arrange a viewing appointment.

## Features

- Two double bedrooms
- Attractive cottage
- Versatile reception rooms
- Large gated driveway
- Secluded gardens
- Highly desirable location
- Over 200 years old
- Reconfigured layout
- Large spacious breakfast kitchen
- Viewing highly recommended