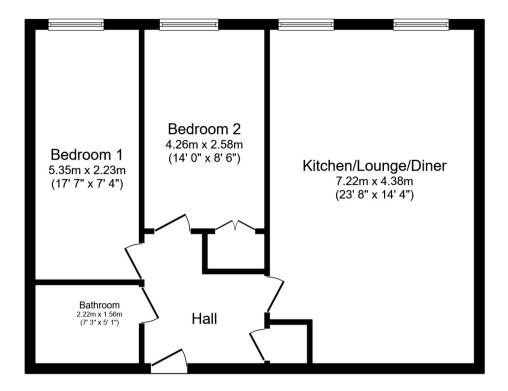

Total floor area 67.0 sq.m. (721 sq.ft.) approx

This floor plan is for illustrative purposes only. It is not drawn to scale. Any measurements, floor areas (including any total floor area), openings and orientation are approximate. No details are guaranteed, they cannot be relied upon for any purpose and they do not form part of any agreement. No liability is taken for any error, omission or misstatement. A party must rely upon its own inspection(s). Powered by www.focalagent.com