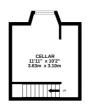

#### GROUND FLOOR 482 sq.ft. (44.8 sq.m.) approx.

#### TOTAL FLOOR AREA : 981 sq.ft. (91.2 sq.m.) approx.

Whilst every attempt has been made to ensure the accuracy of the floorplan contained here, measurements of doors, windows, rooms and any other tiens are approximate and no responsibility is taken for any error, omission or mis-statement. This plan is for illustrative purposes only and should be used as such by any prospective purchaser. The services, systems and appliances shown have not been tested and no guarantee as to their operability or efficiency can be given. Made with Metropix '2024'