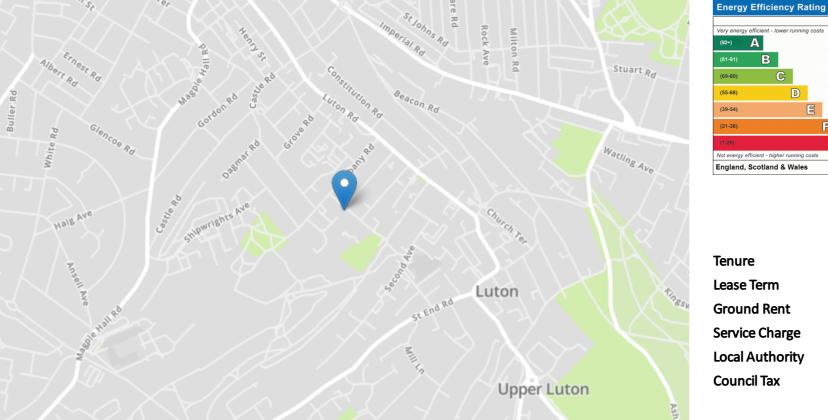

#### **Property Location**

### Alexandra Road, Luton, Chatham, Kent, ME4 5DG

## Very energy efficient - lower running costs 80 C Ξ G Not energy efficient - higher running costs England, Scotland & Wales EU Directive 2002/91/EC

| Tenure          | Freehold |
|-----------------|----------|
| Lease Term      | N/A      |
| Ground Rent     | N/A      |
| Service Charge  | N/A      |
| Local Authority | Medway   |
| Council Tax     | Band B   |
|                 |          |