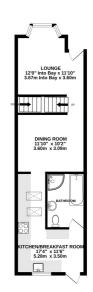

#### GROUND FLOOR 482 sq.ft. (44.8 sq.m.) approx.

#### Description

\*\*Guide Price £190,000 - £210,000\*\* Chain Free and recently refurbished by the current owner, this could be a perfect first time purchase or potential investment opportunity and with a neutral décor throughout this property is ready to move straight into. The accommodation offers a good size lounge, separate dining room, cellar, newly fitted shaker style kitchen with breakfast bar, newly fitted monochrome bathroom with separate shower cubicle on the ground floor and upstairs there are three bedrooms with the third bedroom leading off the second and all bedrooms are good sizes. The rear garden is a spacious, low maintenance and south westerly facing. Convenient for Chatham Town Centre, the mainline railway station, schools, and Medway Maritime Hospital this property will be popular, so call Greyfox Sales and Lettings in Rainham to book your viewing today.

#### TOTAL FLOOR AREA : 981 sq.ft. (91.2 sq.m.) approx.

Whilst every attempt has been made to ensure the accuracy of the floorplan contained here, measurements of doors, windows, rooms and any other tiens are approximate and no responsibility is taken for any error, omission or mis-statement. This plan is for illustrative purposes only and should be used as such by any prospective purchaser. The services, systems and appliances shown have not been tested and no guarantee as to their operability or efficiency can be given. Made with Metropix '2024'