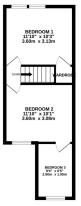

1ST FLOOR 337 sq.ft. (31.3 sq.m.) approx

#### Description

\*\*Guide Price £190,000 - £210,000\*\* Chain Free and recently refurbished by the current owner, this could be a perfect first time purchase or potential investment opportunity and with a neutral décor throughout this property is ready to move straight into. The accommodation offers a good size lounge, separate dining room, cellar, newly fitted shaker style kitchen with breakfast bar, newly fitted monochrome bathroom with separate shower cubicle on the ground floor and upstairs there are three bedrooms with the third bedroom leading off the second and all bedrooms are good sizes. The rear garden is a spacious, low maintenance and south westerly facing. Convenient for Chatham Town Centre, the mainline railway station, schools, and Medway Maritime Hospital this property will be popular, so call Greyfox Sales and Lettings in Rainham to book your viewing today.

#### TOTAL FLOOR AREA : 981 sq.ft. (91.2 sq.m.) approx.

Whilst every attempt has been made to ensure the accuracy of the floorplan contained here, measurements of doors, windows, rooms and any other tiens are approximate and no responsibility is taken for any error, omission or mis-statement. This plan is for illustrative purposes only and should be used as such by any prospective purchaser. The services, systems and appliances shown have not been tested and no guarantee as to their operability or efficiency can be given. Made with Metropix '2024'