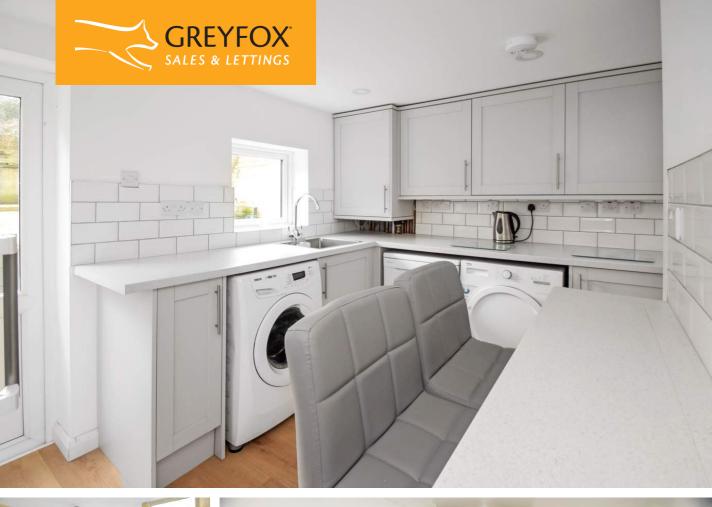

#### Description

\*\*Guide Price £190,000 - £210,000\*\* Chain Free and recently refurbished by the current owner, this could be a perfect first time purchase or potential investment opportunity and with a neutral décor throughout this property is ready to move straight into. The accommodation offers a good size lounge, separate dining room, cellar, newly fitted shaker style kitchen with breakfast bar, newly fitted monochrome bathroom with separate shower cubicle on the ground floor and upstairs there are three bedrooms with the third bedroom leading off the second and all bedrooms are good sizes. The rear garden is a spacious, low maintenance and south westerly facing. Convenient for Chatham Town Centre, the mainline railway station, schools, and Medway Maritime Hospital this property will be popular, so call Greyfox Sales and Lettings in Rainham to book your viewing today.

#### **Key Features**

- No Chain
- Perfect First Time Purchase Or Investment Opportunity
- Newly Fitted Shaker Style Kitchen with Breakfast Bar
- Two Reception Rooms & Cellar
- Newly Fitted Monochrome Bathroom with Separate Shower Cubicle
- Three Good Size Bedrooms (Third Off the Second)
- Convenient for Chatham Town Centre
- South Westerly Facing Garden Measuring Approx 41 x 12ft