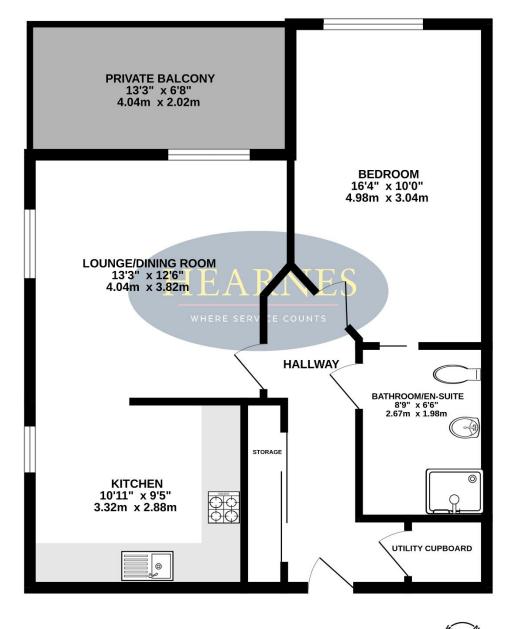

## Flat 22 Maidment Court, 47 Parkstone Road, Poole, Dorset, BH15 2FS Leasehold Price £250,000

A well presented, spacious one bedroom second floor apartment for the over 60's, with a dual aspect lounge/kitchen/dining room, dual aspect bedroom with door out to the balcony, large built-in storage cupboard, walk in large utility cupboard, and wet room. This apartment also offers parking, video entry system, 24-hour on-site call assistance, emergency pull cords, electric heating and double glazing. The flat is vacant and sold with no forward chain. The flat benefits from brand new carpets, curtains, lights and built in wardrobes and furniture in bedroom one. Maidment Court is a luxury purpose-built retirement of 87 apartments, set over 7 floors which was completed in 2017 and offers a wealth of facilities and amenities designed to make life easier and enjoyable. This development provides a friendly, affordable alternative to retirement home living and the team can provide care and support on an hourly rate 365 days a year.

- Second floor one double bedroom apartment set within this luxury retirement development built in 2017.
- Sold vacant with no forward chain
- Brand new fitted carpets and sold with curtains and light fittings
- Fitted wardrobes and furniture in the bedroom
- Generous balcony with access from both the sitting room and bedroom and having views over the communal gardens
- Fitted kitchen with integrated appliances to include electric hob, extractor, oven, fridge/freezer, slimline dishwasher
- The flat is wheelchair friendly and benefits from a large storage cupboard and a laundry cupboard/room with Zanussi washing/drying machine
- Wet room with door from the bedroom and entrance hall
- Additional benefits include a video entry system, 24 hour onsite call assistance, pull cords, gas central heating and double glazing.
- The wellbeing service provides peace of mind for all residents and includes 24 hour staffing support on-site, help in any emergency, day or night, personally worn 'help' buzzers to call staff, as well as 2-way help/call intercom in the flat, and the coordination of an activities and events programme. If further assistance is required then extra care can be purchased. Packages/hours can include personal care package offering washing, dressing, bathing and medication assistance, daily wellbeing check which gives peace of mind to family members, domestic care with an hourly charge, maintenance service and a laundry service.