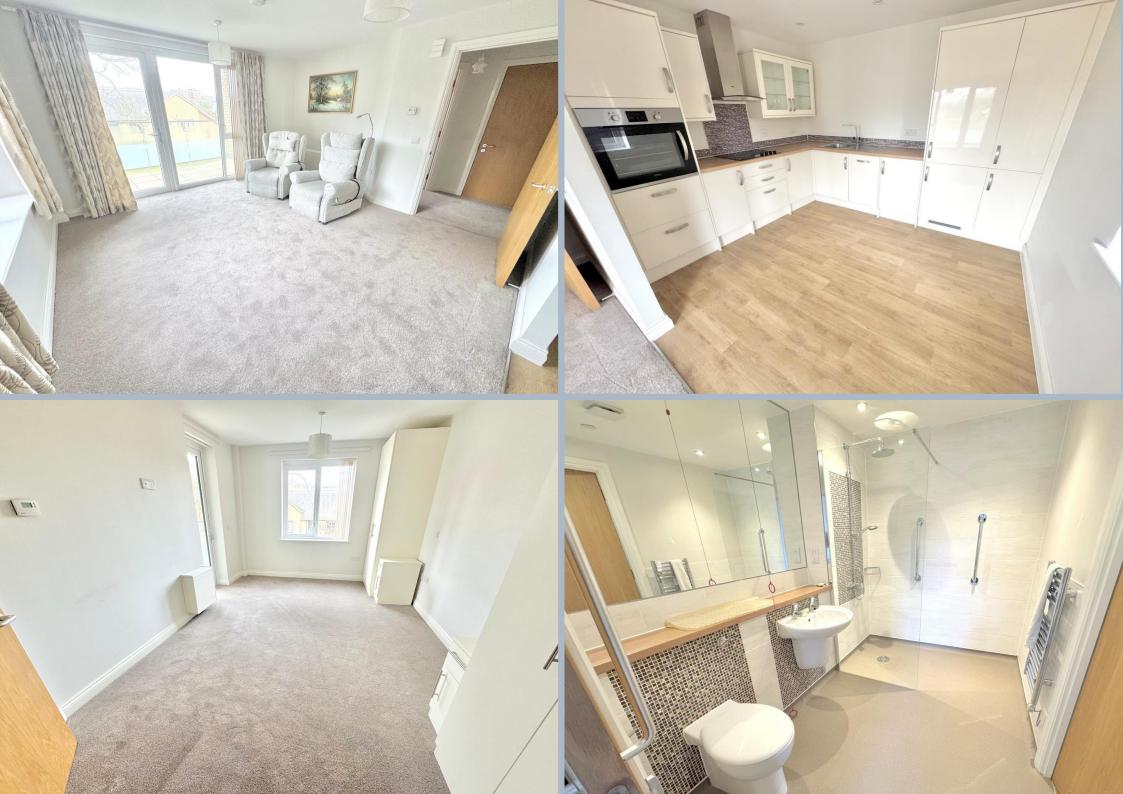

## Flat 22 Maidment Court, 47 Parkstone Road, Poole, Dorset, BH15 2FS Leasehold Price £250,000

A well presented, spacious one bedroom second floor apartment for the over 60's, with a dual aspect lounge/kitchen/dining room, dual aspect bedroom with door out to the balcony, large built-in storage cupboard, walk in large utility cupboard, and wet room. This apartment also offers parking, video entry system, 24-hour on-site call assistance, emergency pull cords, electric heating and double glazing. The flat is vacant and sold with no forward chain. The flat benefits from brand new carpets, curtains, lights and built in wardrobes and furniture in bedroom one. Maidment Court is a luxury purpose-built retirement of 87 apartments, set over 7 floors which was completed in 2017 and offers a wealth of facilities and amenities designed to make life easier and enjoyable. This development provides a friendly, affordable alternative to retirement home living and the team can provide care and support on an hourly rate 365 days a year.

- Second floor one double bedroom apartment set within this luxury retirement development built in 2017.
- Sold vacant with no forward chain
- Brand new fitted carpets and sold with curtains and light fittings
- Fitted wardrobes and furniture in the bedroom
- Generous balcony with access from both the sitting room and bedroom and having views over the communal gardens
- Fitted kitchen with integrated appliances to include electric hob, extractor, oven, fridge/freezer, slimline dishwasher
- The flat is wheelchair friendly and benefits from a large storage cupboard and a laundry cupboard/room with Zanussi washing/drying machine
- Wet room with door from the bedroom and entrance hall
- Additional benefits include a video entry system, 24 hour onsite call assistance, pull cords, gas central heating and double glazing.
- The wellbeing service provides peace of mind for all residents and includes 24 hour staffing support on-site, help in any emergency, day or night, personally worn 'help' buzzers to call staff, as well as 2-way help/call intercom in the flat, and the coordination of an activities and events programme. If further assistance is required then extra care can be purchased. Packages/hours can include personal care package offering washing, dressing, bathing and medication assistance, daily wellbeing check which gives peace of mind to family members, domestic care with an hourly charge, maintenance service and a laundry service.