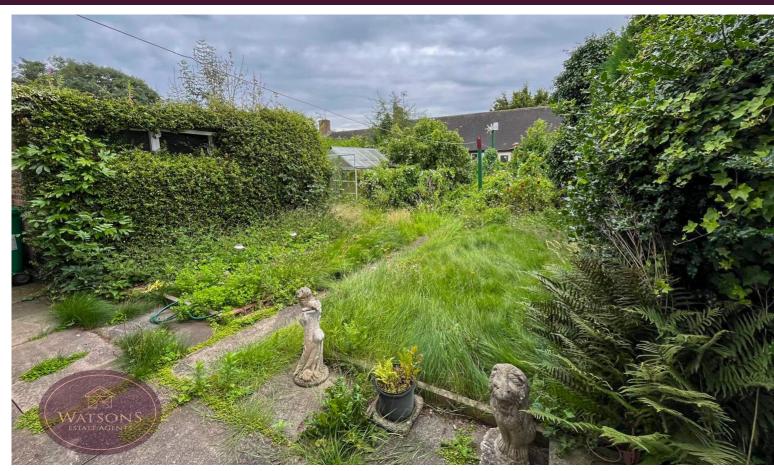

#### Rear Garden

Laid to lawn with a range of plants and shrubs, patio area, brick built outhouse and glass greenhouse.