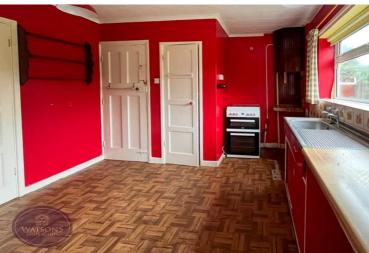

## Kitchen

UPVC double glazed window to the rear, ceramic sink with two base units, pantry cupboard and door to: