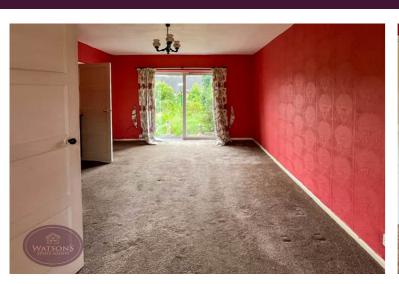

# Lounge/Diner

3.99m x 5.77m (13' 1" x 18' 11") Carpet flooring, uPVC double glazed window to the front, uPVC double glazed sliding doors leading to the rear, gas fire & surround and radiator. Door leading to: