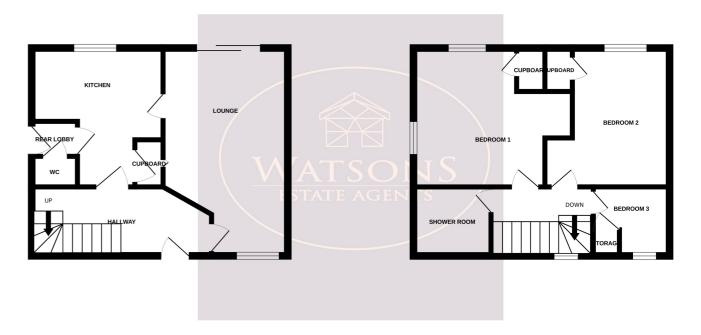

- Excellent Road & Public Transport Links
- Ease Of Access To Nottingham City Centre
- In Need of Modernisation
- No Upward Chain

Our Seller says....

Chingford Road, Nottingham, NG8 3BY £165,000

\*\*\*MAKE A HOUSE A HOME\*\*\* A great opportunity to add your own stamp to this three bedroom semi-detached property in the popular Bilborough area of Nottingham, close to transport links and the city. The property is in need of renovation but offers brilliant potential to create your own home. Briefly comprising; hallway, lounge/diner, kitchen, rear lobby, wc. To the first floor, three bedrooms and shower room. Outside, front and rear gardens, and brick built outhouse. Located in the popular area of Bilborough in Nottingham, the property is within easy reach of the city, with nearby transport links including bus and tram. Contact Watsons today to arrange your viewing.

#### **Entrance Hallway**

Carpet flooring, stairs leading to first floor landing, door to kitchen and door to:

# Lounge/Diner

3.99m x 5.77m (13' 1" x 18' 11") Carpet flooring, uPVC double glazed window to the front, uPVC double glazed sliding doors leading to the rear, gas fire & surround and radiator. Door leading to:

## Kitchen

UPVC double glazed window to the rear, ceramic sink with two base units, pantry cupboard and door to:

#### **Rear Lobby**

Door to WC and door leading to the rear garden.

# **Ground floor WC**

Low level WC and tile flooring.

#### **First Floor**

Landing with airing cupbooard, double glazed uPVC window to the front, loft access and doors leading to:

#### Bedroom 1

3.70m x 3.57m (12' 2" x 11' 9") UPVC double glazed windows to the rear & side, radiator and storage cupboard.

# **Bedroom 2**

2.93m x 3.98m (9' 7" x 13' 1") UPVC double glazed window to the rear, carpet flooring radiator and storage cupboard.

#### **Bedroom 3**

2.74m x 2.66m (9' 0" x 8' 9") UPVC double glazed window to the front, radiator, storage cupboard and carpet flooring.

GROUND FLOOR 1ST FLOOR

Call us 8am-8pm - 7 days a week

Whilst every attempt has been made to ensure the accuracy of the floorpian contained here, measurement of doors, windows, rooms and any other items are approximate and no responsibility is taken for any error omission or mis-statement. This plan is for illustrative purposes only and should be used as such by any prospective purchaser. The services, systems and appliances shown have not been tested and no guarante as to their operability or efficiency can be given.

# **Shower Room**

UPVC double glazed obscured window to the side, low level WC, pedestal wash hand basin, single shower cubicle with electric shower and radiator.