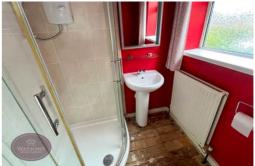

# **Shower Room**

UPVC double glazed obscured window to the side, low level WC, pedestal wash hand basin, single shower cubicle with electric shower and radiator.