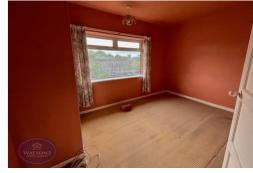

#### Bedroom 1

3.70m x 3.57m (12' 2" x 11' 9") UPVC double glazed windows to the rear & side, radiator and storage cupboard.

# **Bedroom 2**

2.93m x 3.98m (9' 7" x 13' 1") UPVC double glazed window to the rear, carpet flooring radiator and storage cupboard.

#### **Bedroom 3**

2.74m x 2.66m (9' 0" x 8' 9") UPVC double glazed window to the front, radiator, storage cupboard and carpet flooring.

GROUND FLOOR 1ST FLOOR

Call us 8am-8pm - 7 days a week

Whilst every attempt has been made to ensure the accuracy of the floorpian contained here, measurement of doors, windows, rooms and any other items are approximate and no responsibility is taken for any error omission or mis-statement. This plan is for illustrative purposes only and should be used as such by any prospective purchaser. The services, systems and appliances shown have not been tested and no guarante as to their operability or efficiency can be given.