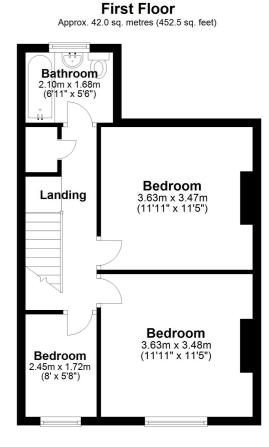

## First Floor Landing

**Bedroom One** 

11' 11" x 11' 5" (3.63m x 3.48m)

# **Bedroom Two**

11' 11" x 11' 5" (3.63m x 3.48m)

## **Bedroom Three**

8' 0" x 5' 8" (2.44m x 1.73m)

## Bathroom

6' 11" x 5' 6" (2.11m x 1.68m)

## Total area: approx. 88.1 sq. metres (948.0 sq. feet)

Whilst every attempt has been made to ensure the accuracy of the floor plan contained here, measurements of doors, windows, rooms and any other items are approximate and no responsibility is taken for any error, nomission or mis-statement. This plan is for illustrative purposes only and should be used as such by any prospective purchaser. Plan produced using PlanUp.