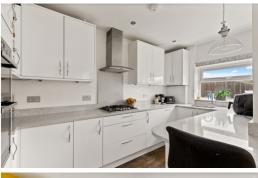

l 4 Sandgate Road Folkestone Kent CT20 2BZ



24 Kings Road Folkestone CT20 3JZ

## £310,000 FREEHOLD

DRAFT DETAILS....FOR SALE WITH BURNAP + ABEL...((Guide Price £310,000-£320,000).... Burnap and Abel are delighted to introduce this three bedroom terraced house located in the sought after location of Kings Road, Cheriton. This property is in our opinion excellent condition and comprises of a large lounge, dining room, kitchen, three bedrooms and a family bathroom. Additional benefits include off road parking to the front, conservatory/sun room, large rear garden, gas central heating and double glazing. For your chance to view call sole agent Burnap and Abel now on 01303 258590.

www.burnapandabel.co.uk



Email folkestone@burnapandabel.co.uk

Phone 01303 258590

www.burnapandabel.co.uk





## **Entrance Hall**

### Lounge

12' 10" x 11' 11" (3.91m x 3.63m)

## **Dining Room**

11' 2" x 10' 7" (3.40m x 3.23m)

## Kitchen

13' 7" x 6' 10" (4.14m x 2.08m)

## Sun Room

8' 3" x 5' 0" (2.51m x 1.52m)

## First Floor Landing

**Bedroom One** 

11' 11" x 11' 5" (3.63m x 3.48m)

# **Bedroom Two**

11' 11" x 11' 5" (3.63m x 3.48m)

## **Bedroom Three**

8' 0" x 5' 8" (2.44m x 1.73m)

## Bathroom

6' 11" x 5' 6" (2.11m x 1.68m)

## **Off Road Parking**

Rear Garden

## Ground Floor Approx. 46.0 sq. metres (495.5 sq. feet)



## Total area: approx. 88.1 sq. metres (948.0 sq. feet)

Whilst every attempt has been made to ensure the accuracy of the floor plan contained here, measurements of doors, windows, rooms and any other items are approximate and no responsibility is taken for an