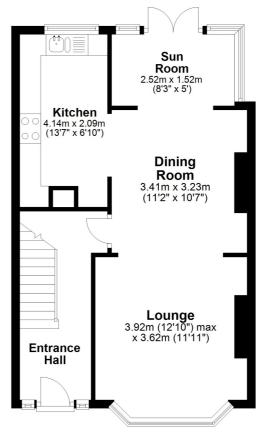

## **Entrance Hall**

### Lounge

12' 10" x 11' 11" (3.91m x 3.63m)

## **Dining Room**

11' 2" x 10' 7" (3.40m x 3.23m)

## Kitchen

13' 7" x 6' 10" (4.14m x 2.08m)

## Sun Room

8' 3" x 5' 0" (2.51m x 1.52m)

## Ground Floor Approx. 46.0 sq. metres (495.5 sq. feet)

## Total area: approx. 88.1 sq. metres (948.0 sq. feet)

Whilst every attempt has been made to ensure the accuracy of the floor plan contained here, measurements of doors, windows, rooms and any other items are approximate and no responsibility is taken for any error, nomission or mis-statement. This plan is for illustrative purposes only and should be used as such by any prospective purchaser. Plan produced using PlanUp.