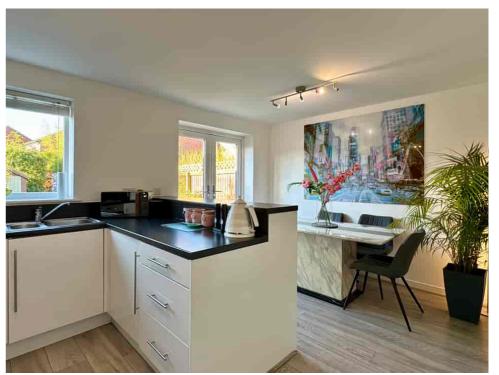

Lovingly cared for by the same owner since new, this home is the epitome of MODERN LIVING. The layout is thoughtfully designed, featuring a cosy LOUNGE perfect for relaxing in the evenings and an OPEN-PLAN DINING KITCHEN that's ideal for hosting. French doors lead seamlessly to the WEST-FACING REAR GARDEN, flooding the space with natural light and creating an inviting indoor-outdoor flow. A DOWNSTAIRS WC adds to the practicality of this charming property.