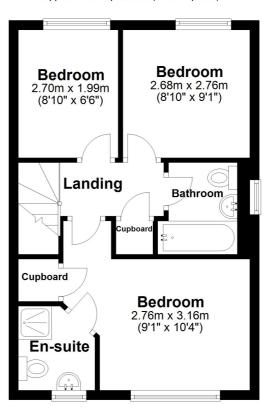

Upstairs, there are THREE BEDROOMS and a family BATHROOM. The main bedroom boasts the added luxury of an EN-SUITE SHOWER ROOM, providing a private sanctuary for the homeowners.

Outside, the attention to detail continues. The LANDSCAPED REAR GARDEN offers a serene retreat for sunny afternoons or evening relaxation, while OFF-ROAD PARKING ensures convenience.

## **First Floor**

Approx. 36.9 sq. metres (396.7 sq. feet)

Total area: approx. 74.2 sq. metres (798.4 sq. feet)

Plan produced using PlanUp.