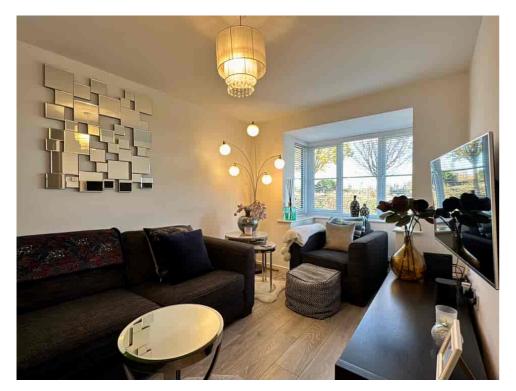

Lovingly cared for by the same owner since new, this home is the epitome of MODERN LIVING. The layout is thoughtfully designed, featuring a cosy LOUNGE perfect for relaxing in the evenings and an OPEN-PLAN DINING KITCHEN that's ideal for hosting. French doors lead seamlessly to the WEST-FACING REAR GARDEN, flooding the space with natural light and creating an inviting indoor-outdoor flow. A DOWNSTAIRS WC adds to the practicality of this charming property.