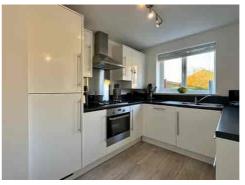

Lovingly cared for by the same owner since new, this home is the epitome of MODERN LIVING. The layout is thoughtfully designed, featuring a cosy LOUNGE perfect for relaxing in the evenings and an OPEN-PLAN DINING KITCHEN that's ideal for hosting. French doors lead seamlessly to the WEST-FACING REAR GARDEN, flooding the space with natural light and creating an inviting indoor-outdoor flow. A DOWNSTAIRS WC adds to the practicality of this charming property.