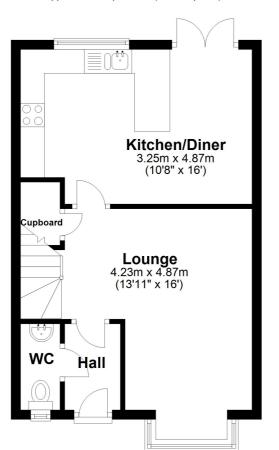

## **Ground Floor**

Approx. 37.3 sq. metres (401.7 sq. feet)

## **First Floor**

Approx. 36.9 sq. metres (396.7 sq. feet)

Total area: approx. 74.2 sq. metres (798.4 sq. feet)

Plan produced using PlanUp.