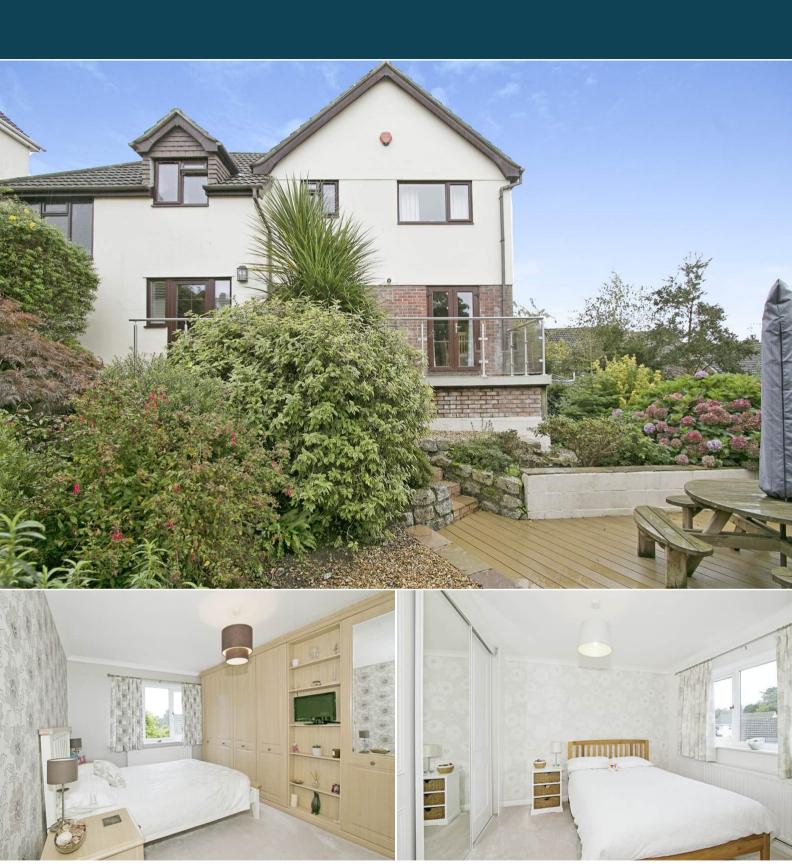

## Tresahar Road Falmouth

Bettermove are proud to present this 4 bedroom detached house in Falmouth.

The property benefits from double glazing, gas central heating throughout and has off street parking available via the driveway and garage.

The council tax band is E.

The interior of this beautifully presented property comprises a spacious living room, dining room, study, w/c and fitted kitchen on the ground floor. The first floor consists of 4 bedrooms, 1 en-suite and the family bathroom. The exterior boasts a private rear garden, perfect for enjoying the summer months.

Located in the popular town of Falmouth, the property is close to a range of amenities, including shops, supermarkets, restaurants and pubs. Excellent transport connections can be found from the A39, Falmouth town train station and many local bus routes.