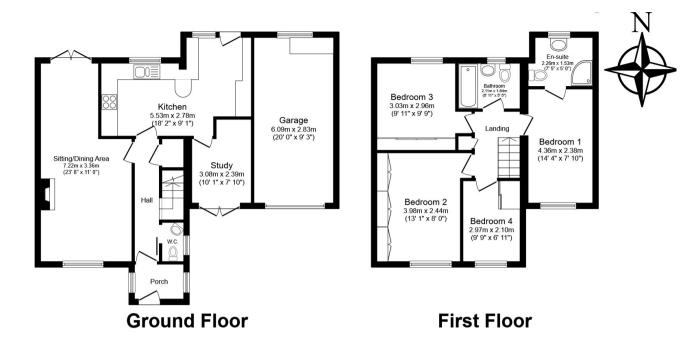

Total floor area 128.7 sq.m. (1,385 sq.ft.) approx

This floor plan is for illustrative purposes only. It is not drawn to scale. Any measurements, floor areas (including any total floor area), openings and orientation are approximate. No details are guaranteed, they cannot be relied upon for any purpose and they do not form part of any agreement. No liability is taken for any error, omission or misstatement. A party must rely upon its own inspection(s). Powered by www.focalagent.com