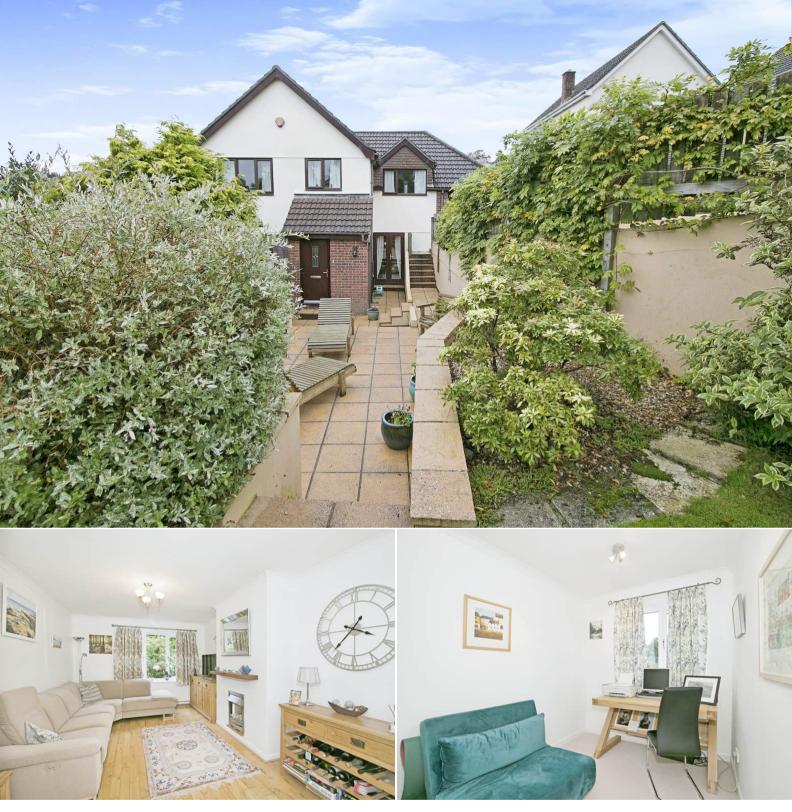

## Tresahar Road Falmouth

Bettermove are proud to present this 4 bedroom detached house in Falmouth.

The property benefits from double glazing, gas central heating throughout and has off street parking available via the driveway and garage.

The council tax band is E.

The interior of this beautifully presented property comprises a spacious living room, dining room, study, w/c and fitted kitchen on the ground floor. The first floor consists of 4 bedrooms, 1 en-suite and the family bathroom. The exterior boasts a private rear garden, perfect for enjoying the summer months.

Located in the popular town of Falmouth, the property is close to a range of amenities, including shops, supermarkets, restaurants and pubs. Excellent transport connections can be found from the A39, Falmouth town train station and many local bus routes.