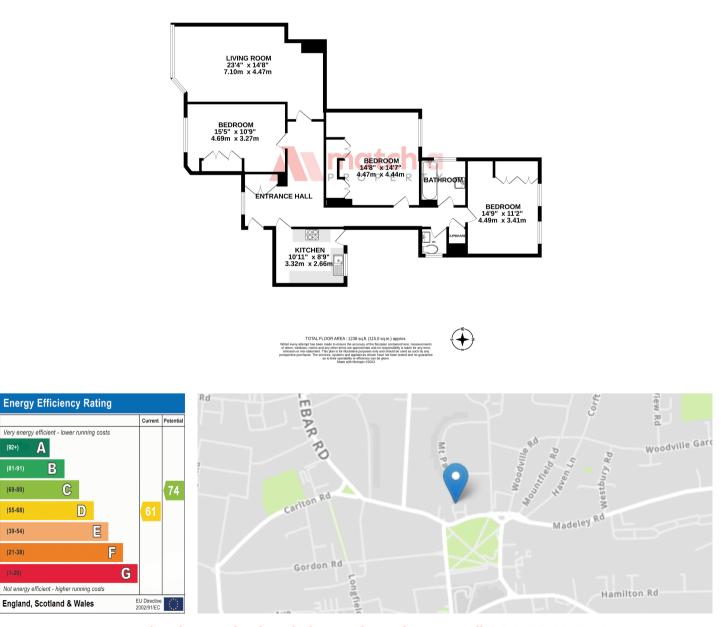

The development is centrally located within a few minutes walk to Ealing Broadway Station and the many shops, bars and restaurants in the Broadway. No Onward Chain.

**GROUND FLOOR** 1238 sq.ft. (115.0 sq.m.) approx.

For a viewing or further information please call 020 8840 5444

(92+)

12 Central Chambers, The Broadway, Ealing, London, W5 2NR

Email: info@matchaproperty.co.uk